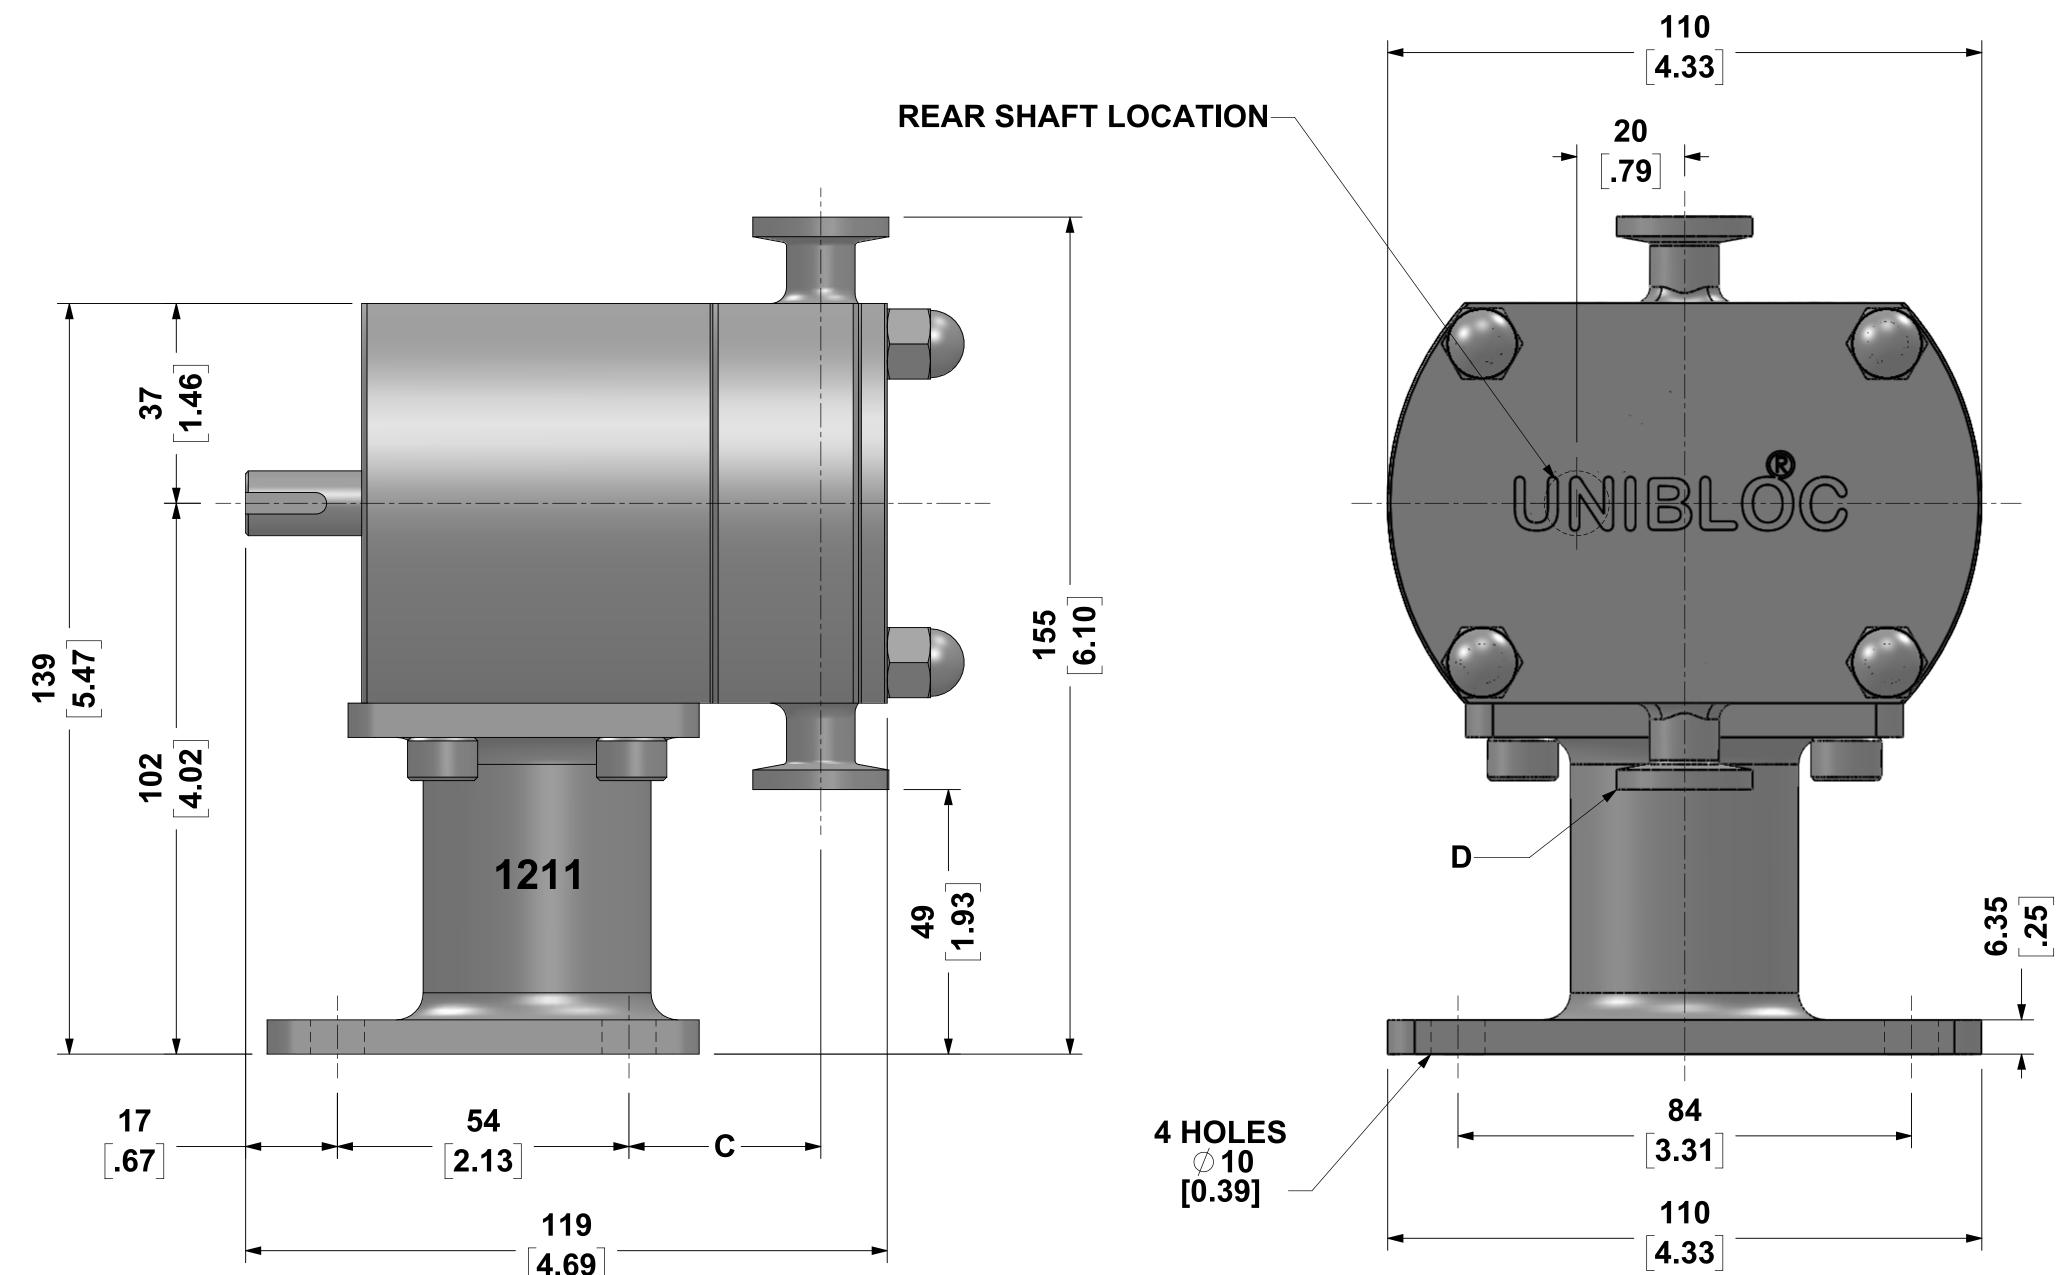

## **VERTICAL THROUGH-PUT**

## ALL DIMENSIONS IN MM, INCHES IN []. TRI-CLAMP CONNECTION SHOWN

|   | GP200/07      | GP200/10               |
|---|---------------|------------------------|
| Α | 37 [1.46]     | 35 [1.38]              |
| В | 13 [0.51]     | 17 [0.67]              |
| С | 36 [1.42]     | 32 [1.26]              |
| D | 0.5"TRI-CLAMP | <b>0.75"</b> TRI-CLAMP |