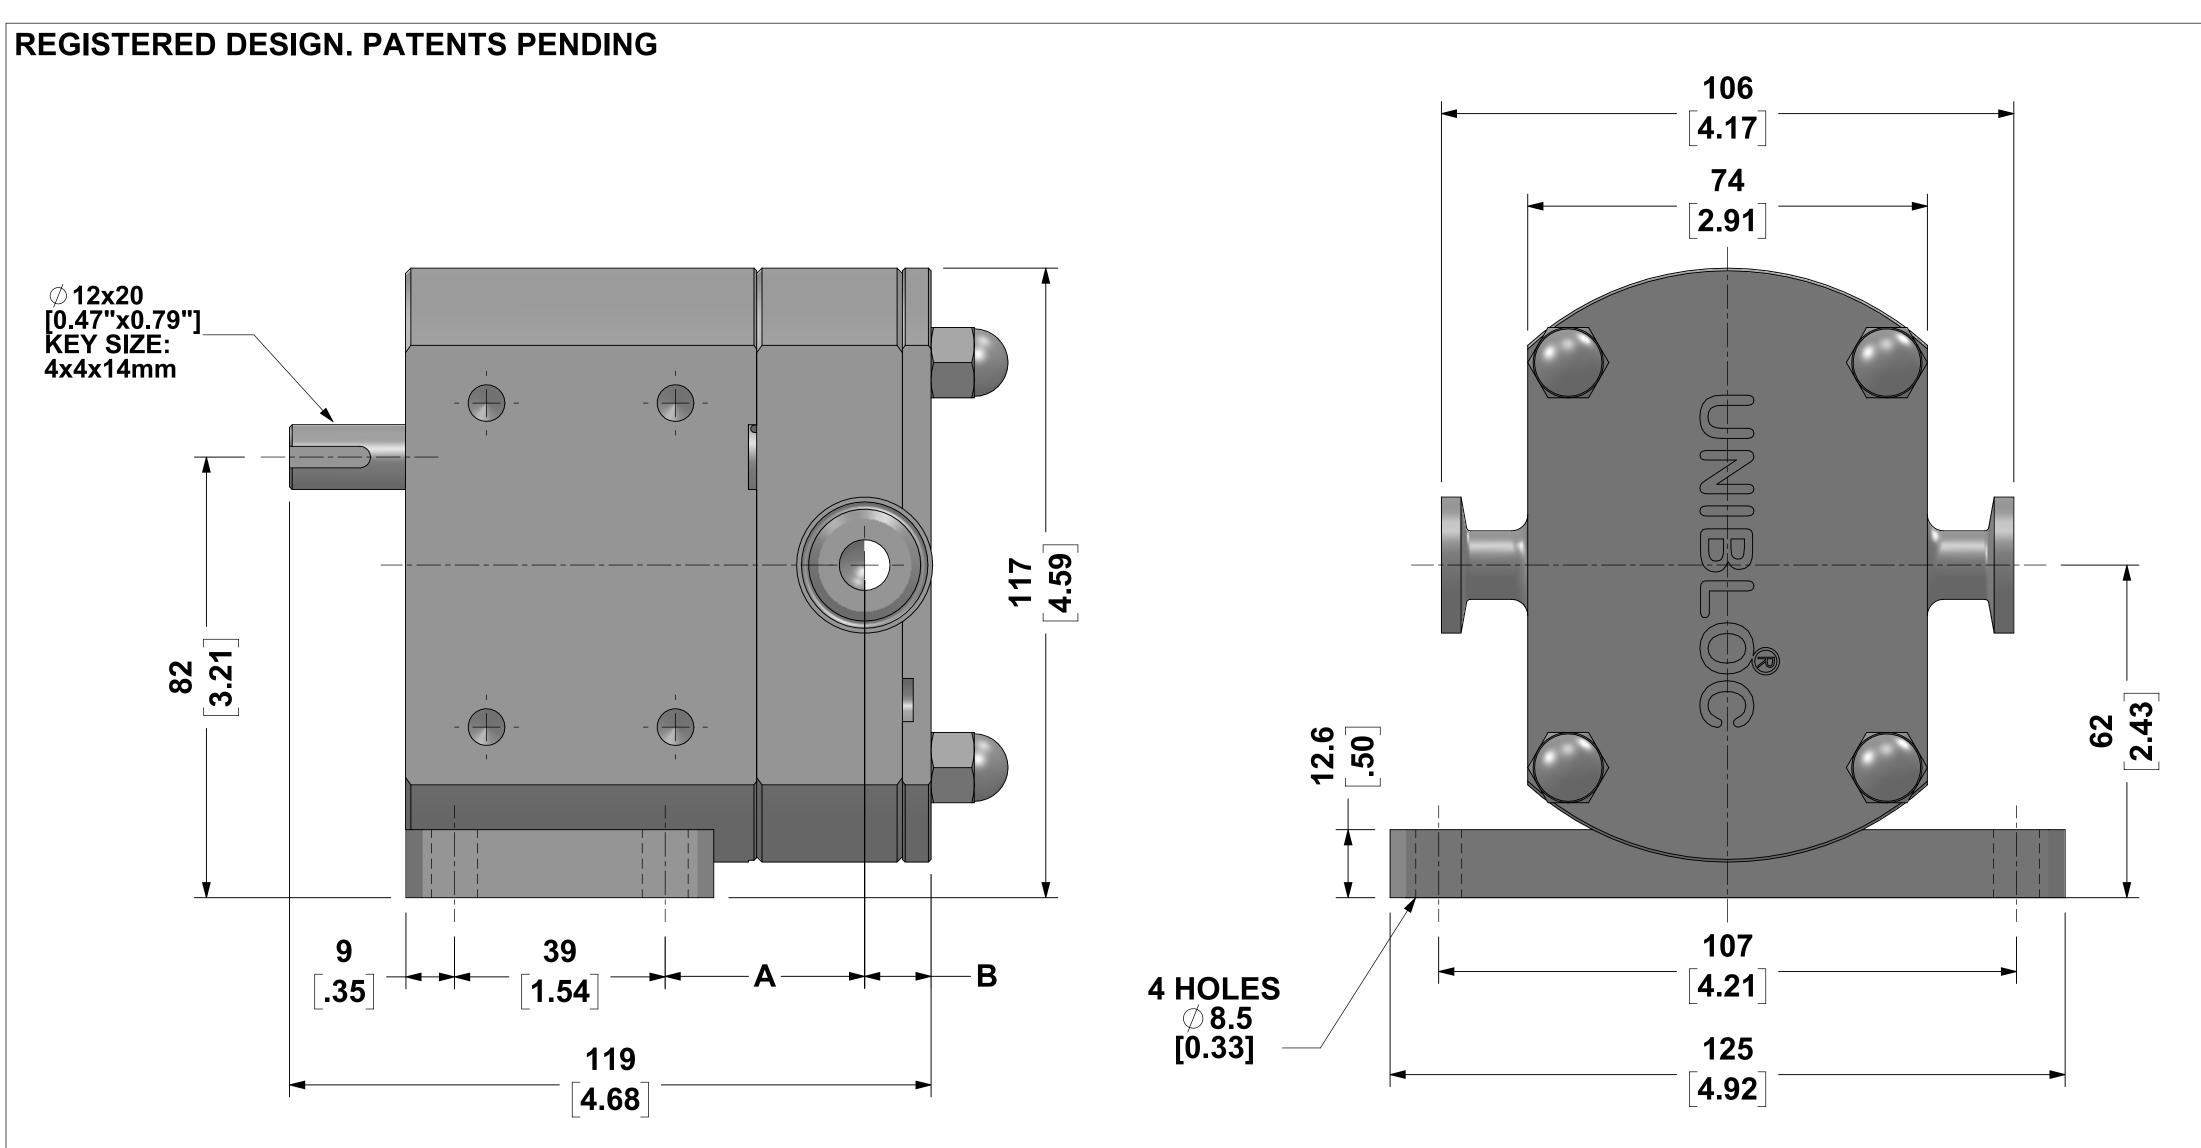

## **HORIZONTAL THROUGH-PUT**

## ALL DIMENSIONS IN MM, INCHES IN []. TRI-CLAMP CONNECTION SHOWN

|   | GP200/07      | GP200/10               |
|---|---------------|------------------------|
| Α | 37 [1.46]     | 35 [1.38]              |
| В | 13 [0.51]     | 17 [0.67]              |
| С | 36 [1.42]     | 32 [1.26]              |
| D | 0.5"TRI-CLAMP | <b>0.75"</b> TRI-CLAMP |