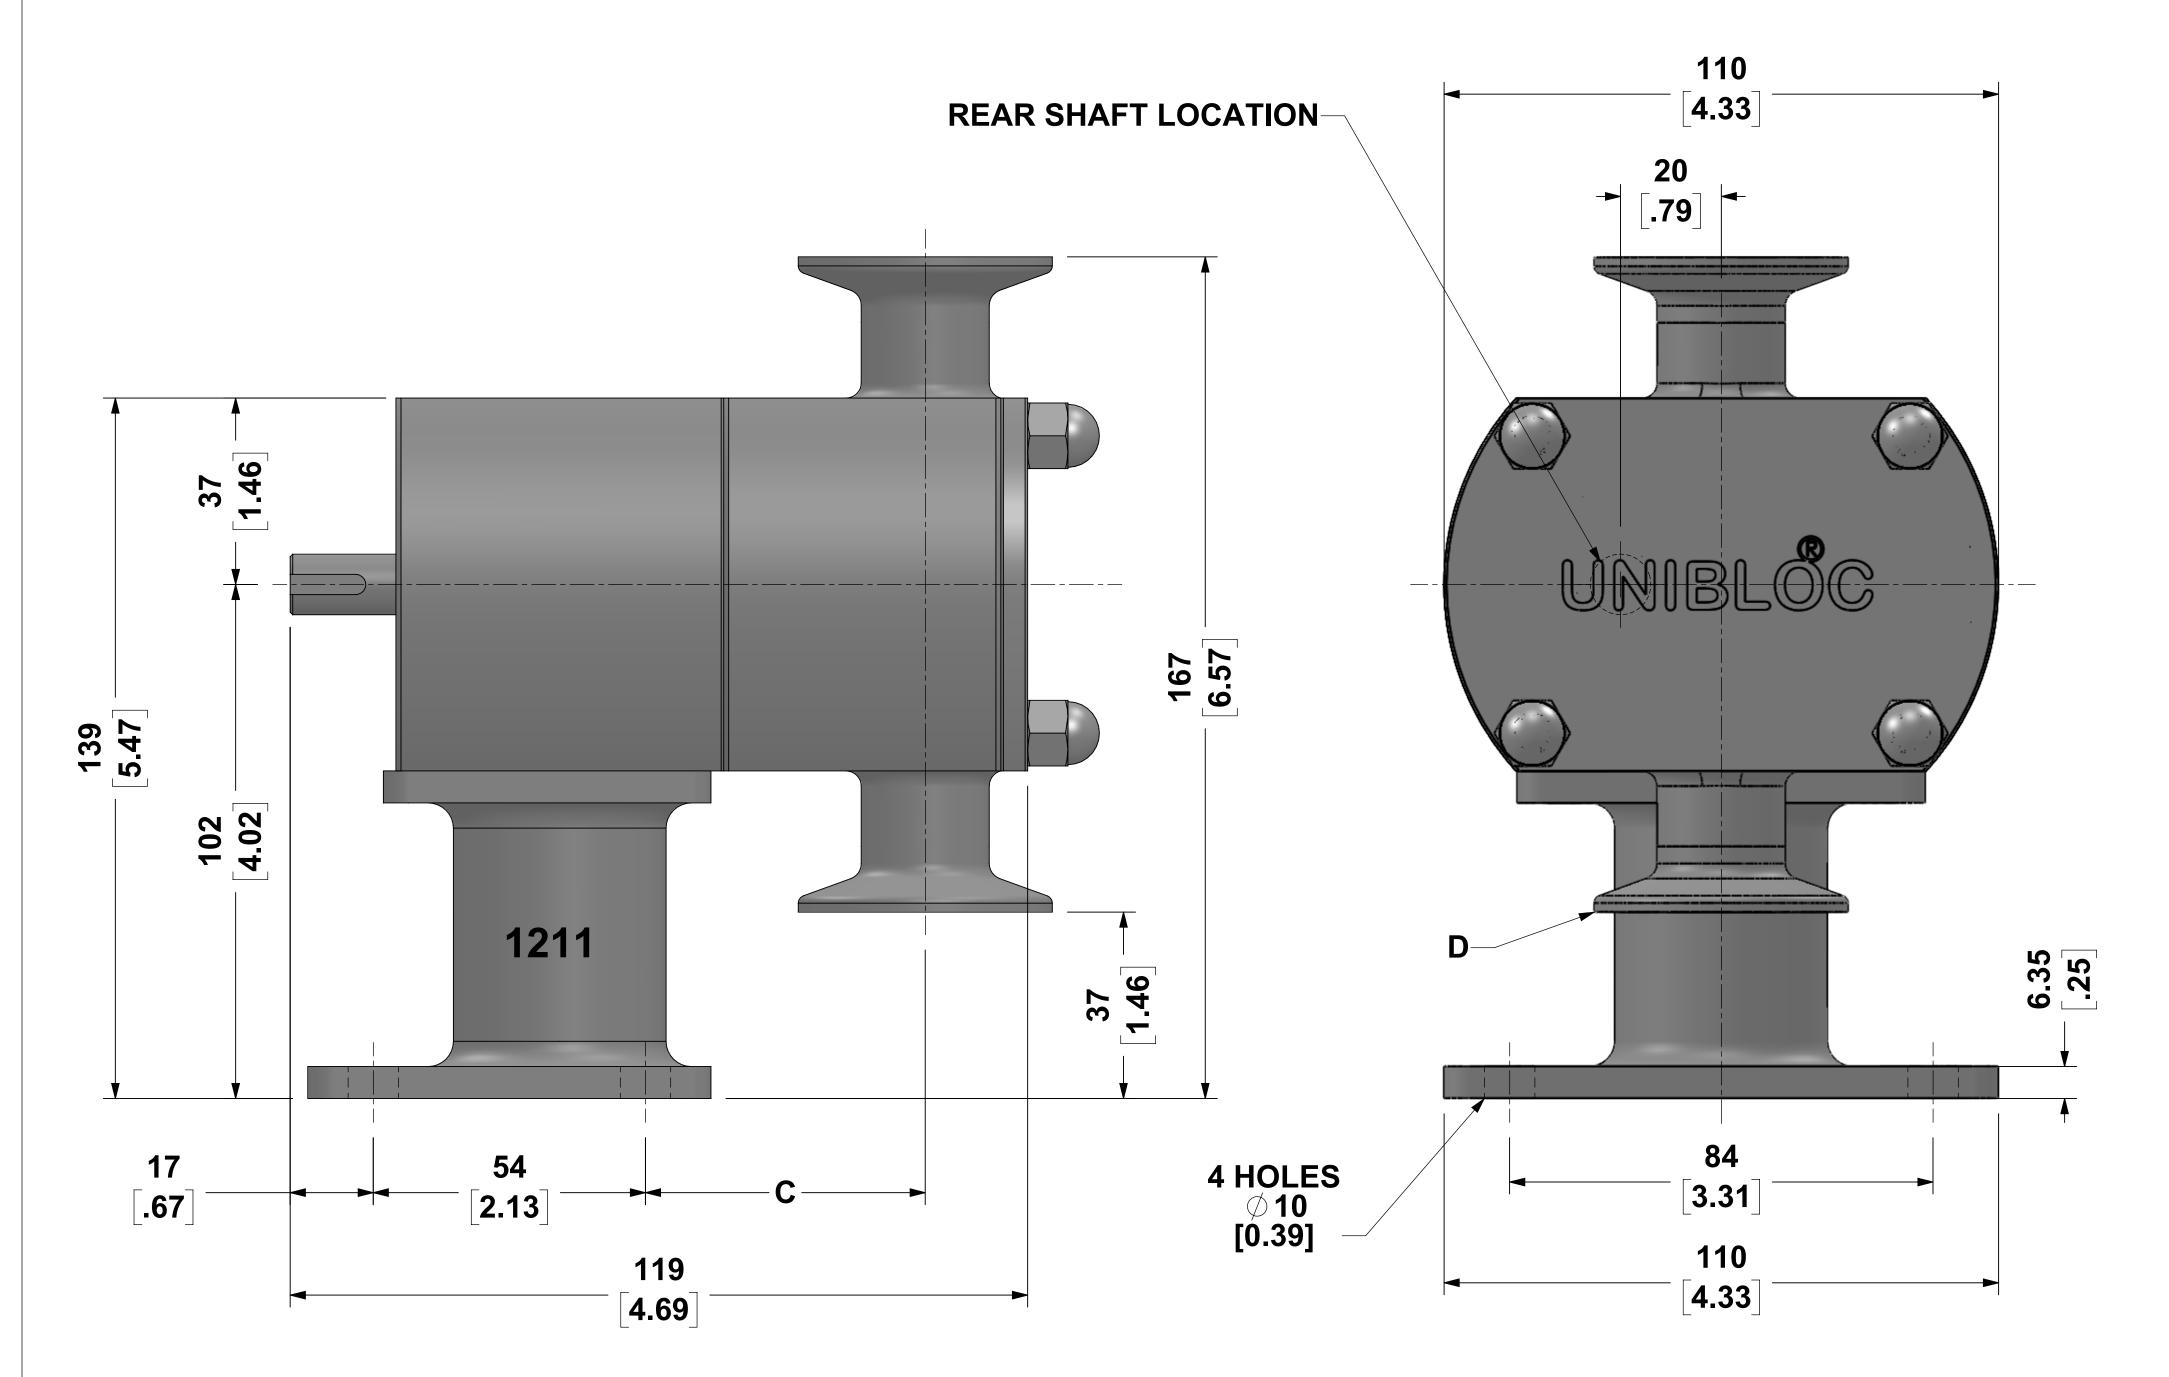

## **HORIZONTAL THROUGH-PUT**

## **VERTICAL THROUGH-PUT**

|   | GP275/22       | GP275/38       |
|---|----------------|----------------|
| Α | 57 [2.24]      | 54 [2.13]      |
| В | 21 [0.83]      | 26 [1.02]      |
| С | 56 [2.20]      | 51 [2.01]      |
| D | 1.0" TRI-CLAMP | 1.5" TRI-CLAMP |