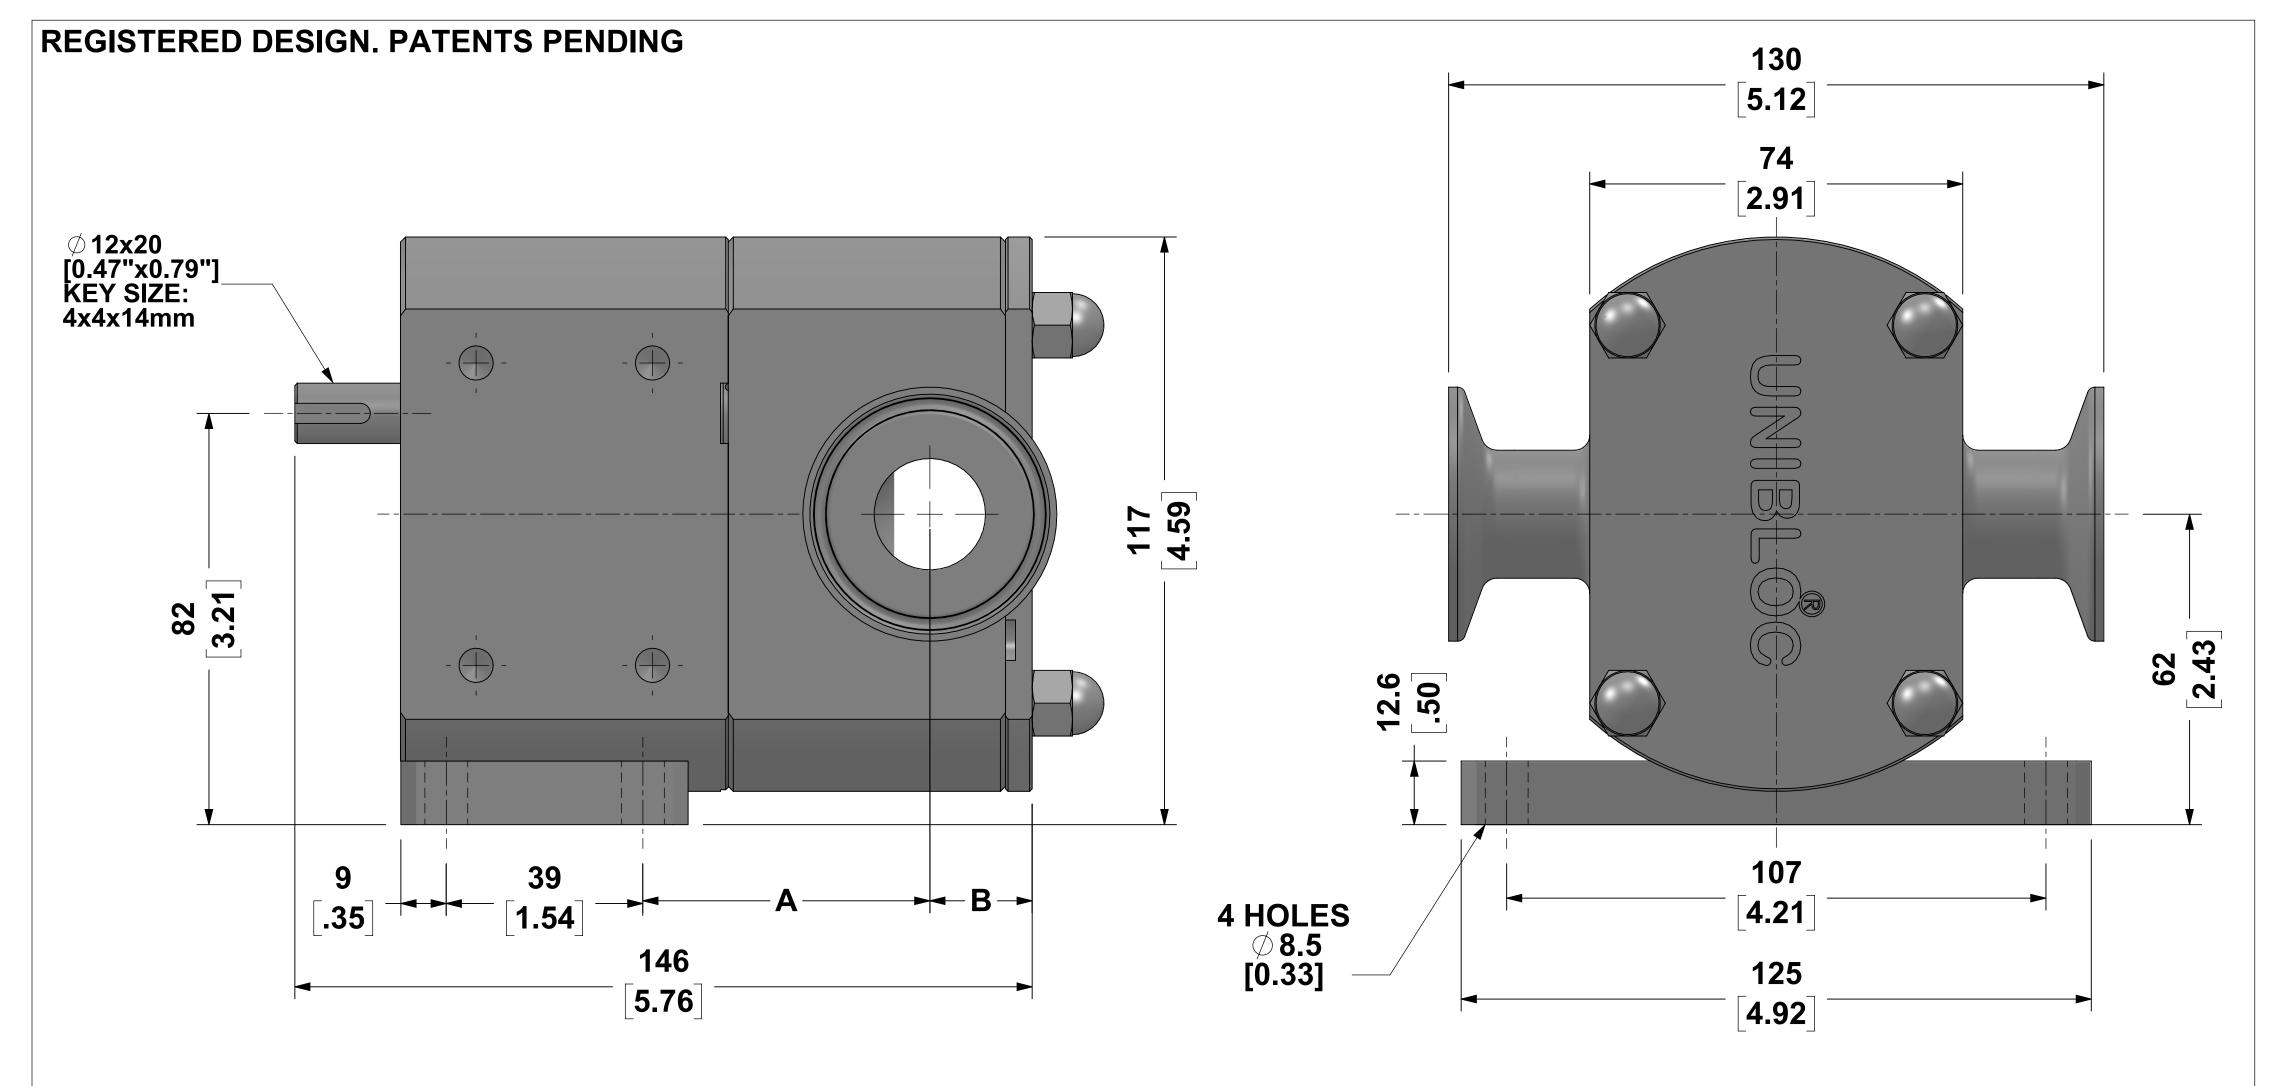

## **HORIZONTAL THROUGH-PUT**

## **VERTICAL THROUGH-PUT**

|   | GP275/22       | GP275/38       |
|---|----------------|----------------|
| Α | 57 [2.24]      | 54 [2.13]      |
| В | 21 [0.83]      | 26 [1.02]      |
| С | 56 [2.20]      | 51 [2.01]      |
| D | 1.0" TRI-CLAMP | 1.5" TRI-CLAMP |