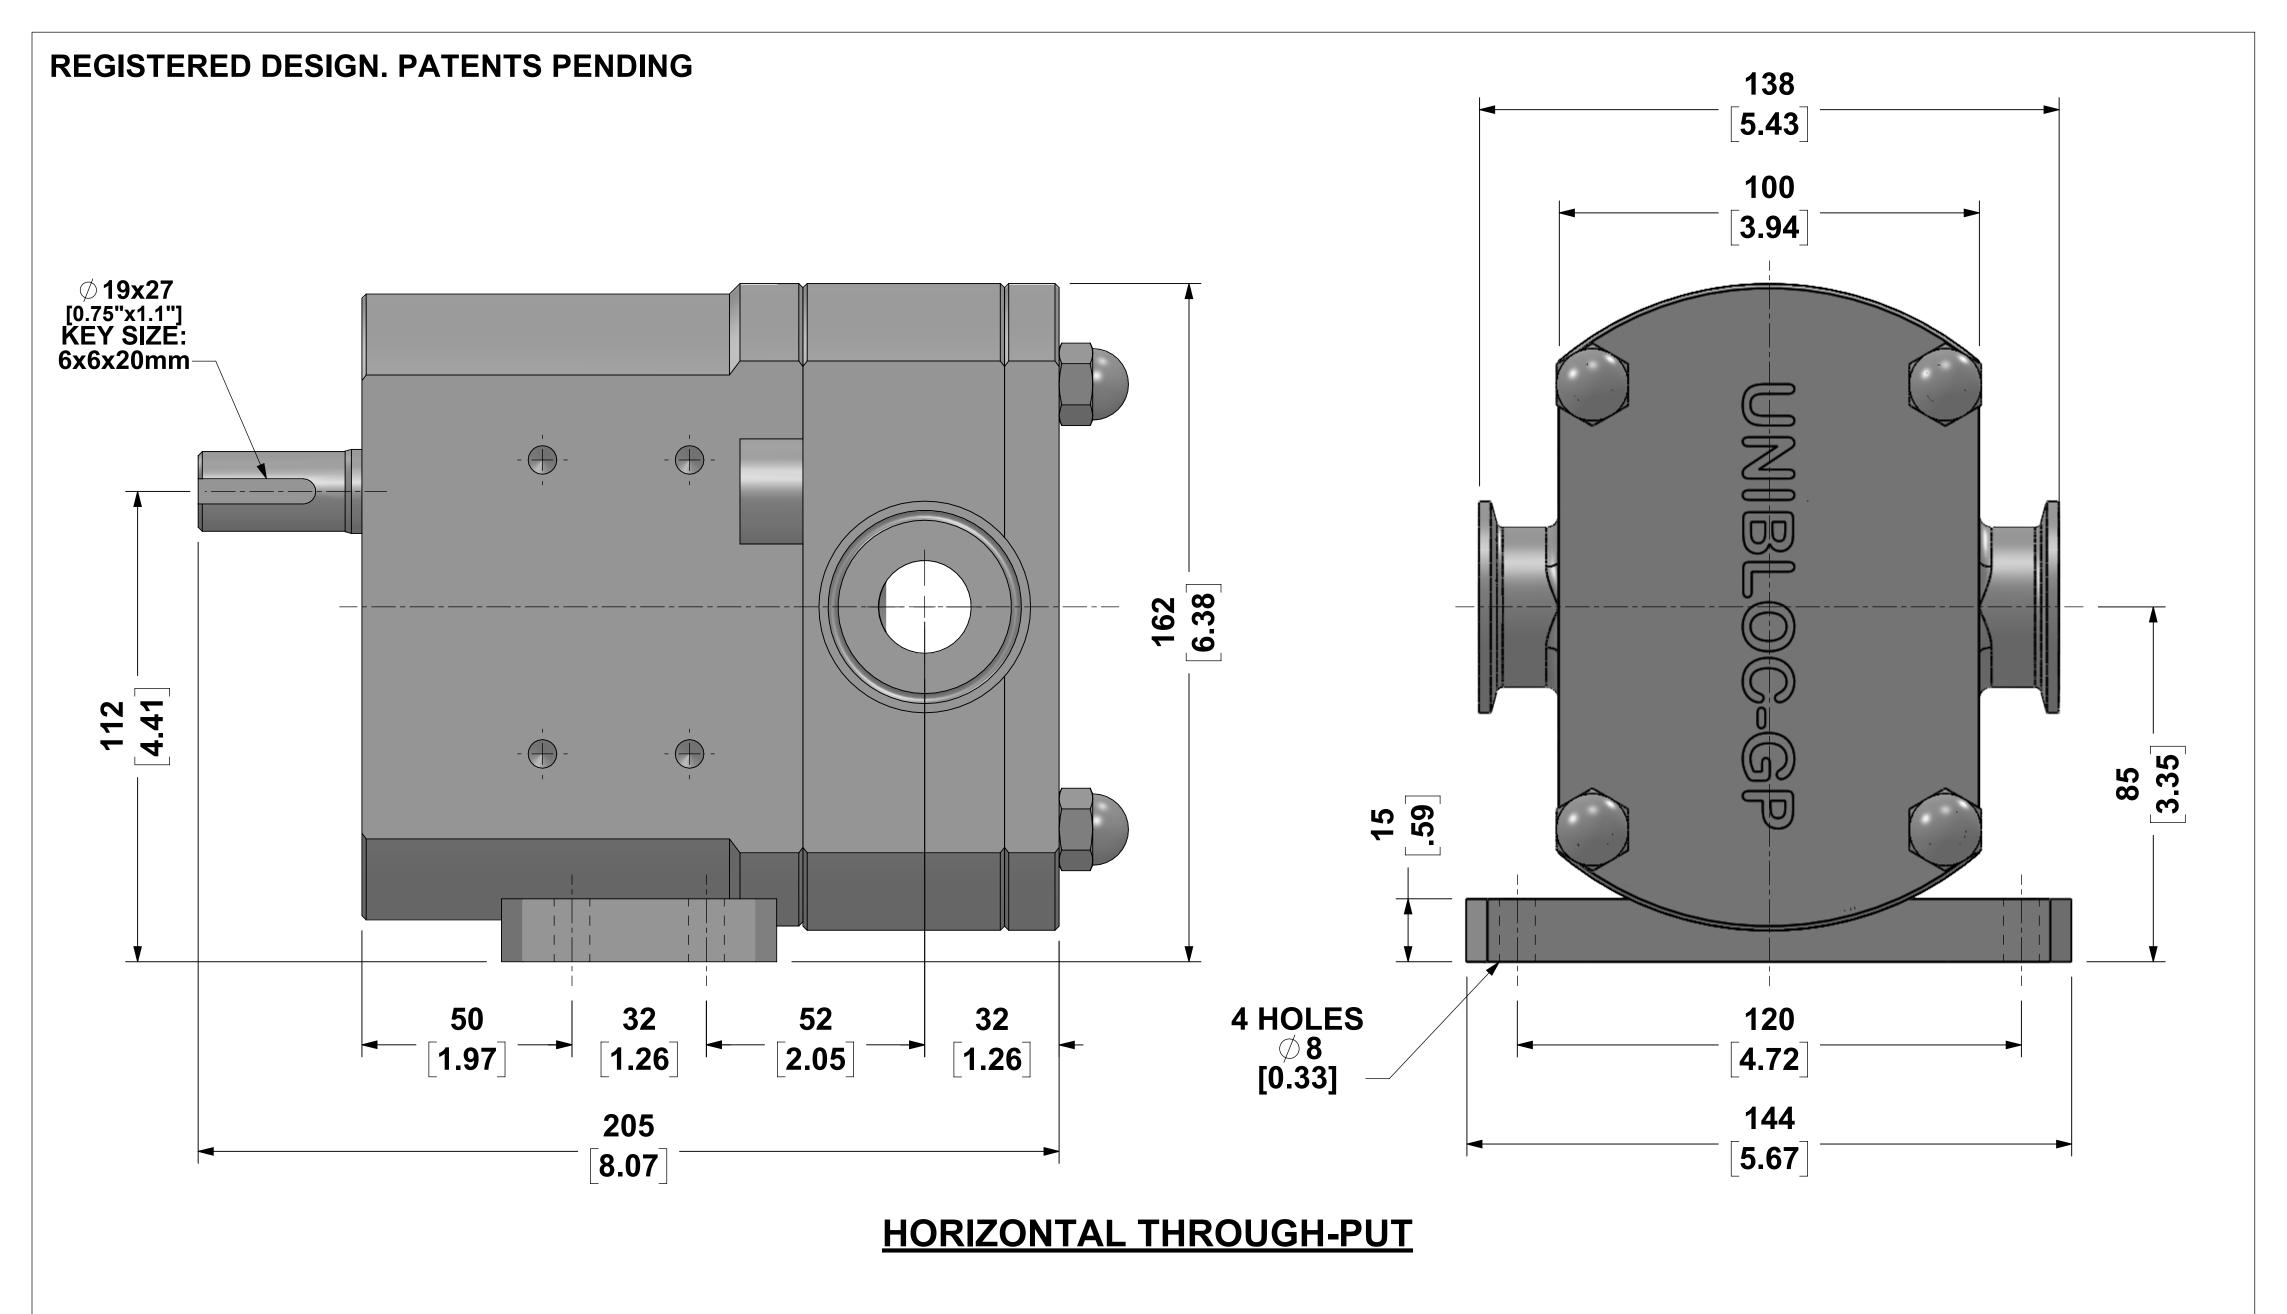

## **VERTICAL THROUGH-PUT**

| CONSTITUTES AN AGREEMENT THAT IT SHALL BE TREATED AS A CONFIDENTIAL DOCUMENT USED FOR NO OTHER PURPOSE THAN TO AID IN ITS CONSTRUCTION, THAT IT IS TO BE RETURNED UPON REQUEST, AND THAT IT IS NOT TO BE DISCLOSED OR COPIED EXCEPT AS AUTHORIZED IN WRITING BY UNIBLOC-PUMP, LLC. |    |         | UNIBLOC  Hygienic Technologies |          |  |
|------------------------------------------------------------------------------------------------------------------------------------------------------------------------------------------------------------------------------------------------------------------------------------|----|---------|--------------------------------|----------|--|
|