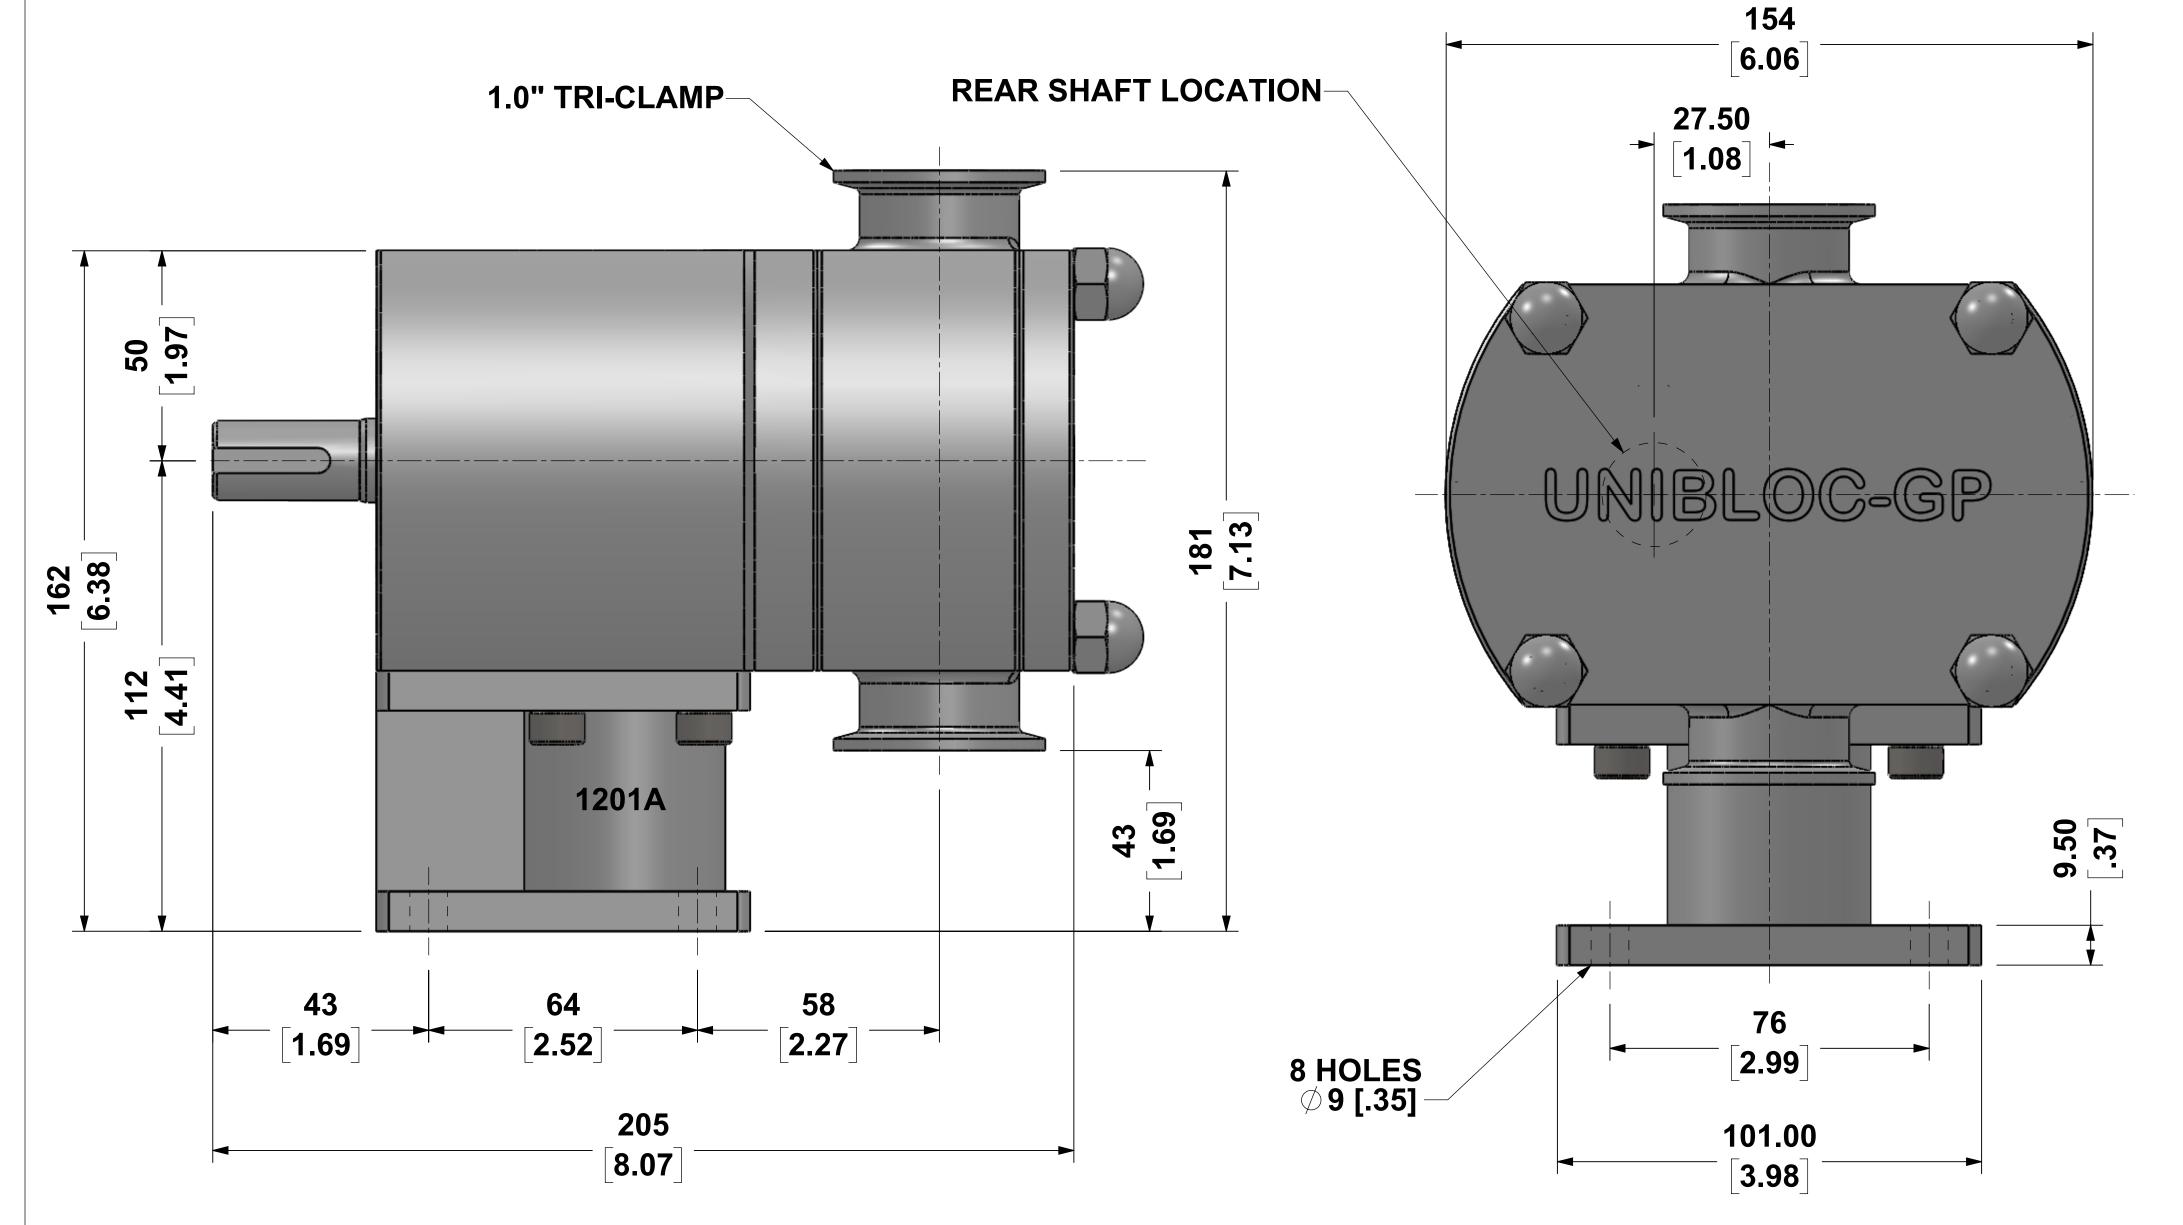

## **VERTICAL THROUGH-PUT**

| CONSTITUTES AN AGREEMENT THAT IT SHALL BE TREATED AS A CONFIDENTIAL DOCUMENT USED FOR NO OTHER PURPOSE THAN TO AID IN ITS CONSTRUCTION, THAT IT IS TO BE RETURNED UPON REQUEST, AND THAT IT IS NOT TO BE DISCLOSED OR COPIED EXCEPT AS AUTHORIZED IN WRITING BY UNIBLOC-PUMP, LLC. |    |         | UNIBLOC  Hygienic Technologies |          |  |
|------------------------------------------------------------------------------------------------------------------------------------------------------------------------------------------------------------------------------------------------------------------------------------|----|---------|--------------------------------|----------|--|
|                                                                                                                                                                                                                                                                                    | ВҮ | DATE    | DWG. TITLE                     |          |  |
| DRAWN                                                                                                                                                                                                                                                                              | KL | 6/27/12 | GENERAL DIMENSIONS             |          |  |
| CHECKED                                                                                                                                                                                                                                                                            |    |         |                                |          |  |
|                                                                                                                                                                                                                                                                                    |    |         | SIZE                           | DWG. NO. |  |
| APP'D                                                                                                                                                                                                                                                                              |    | I .     | GP300                          | DGP300   |  |

ALL DIMENSIONS IN MM, INCHES IN []. TRI-CLAMP CONNECTION SHOWN