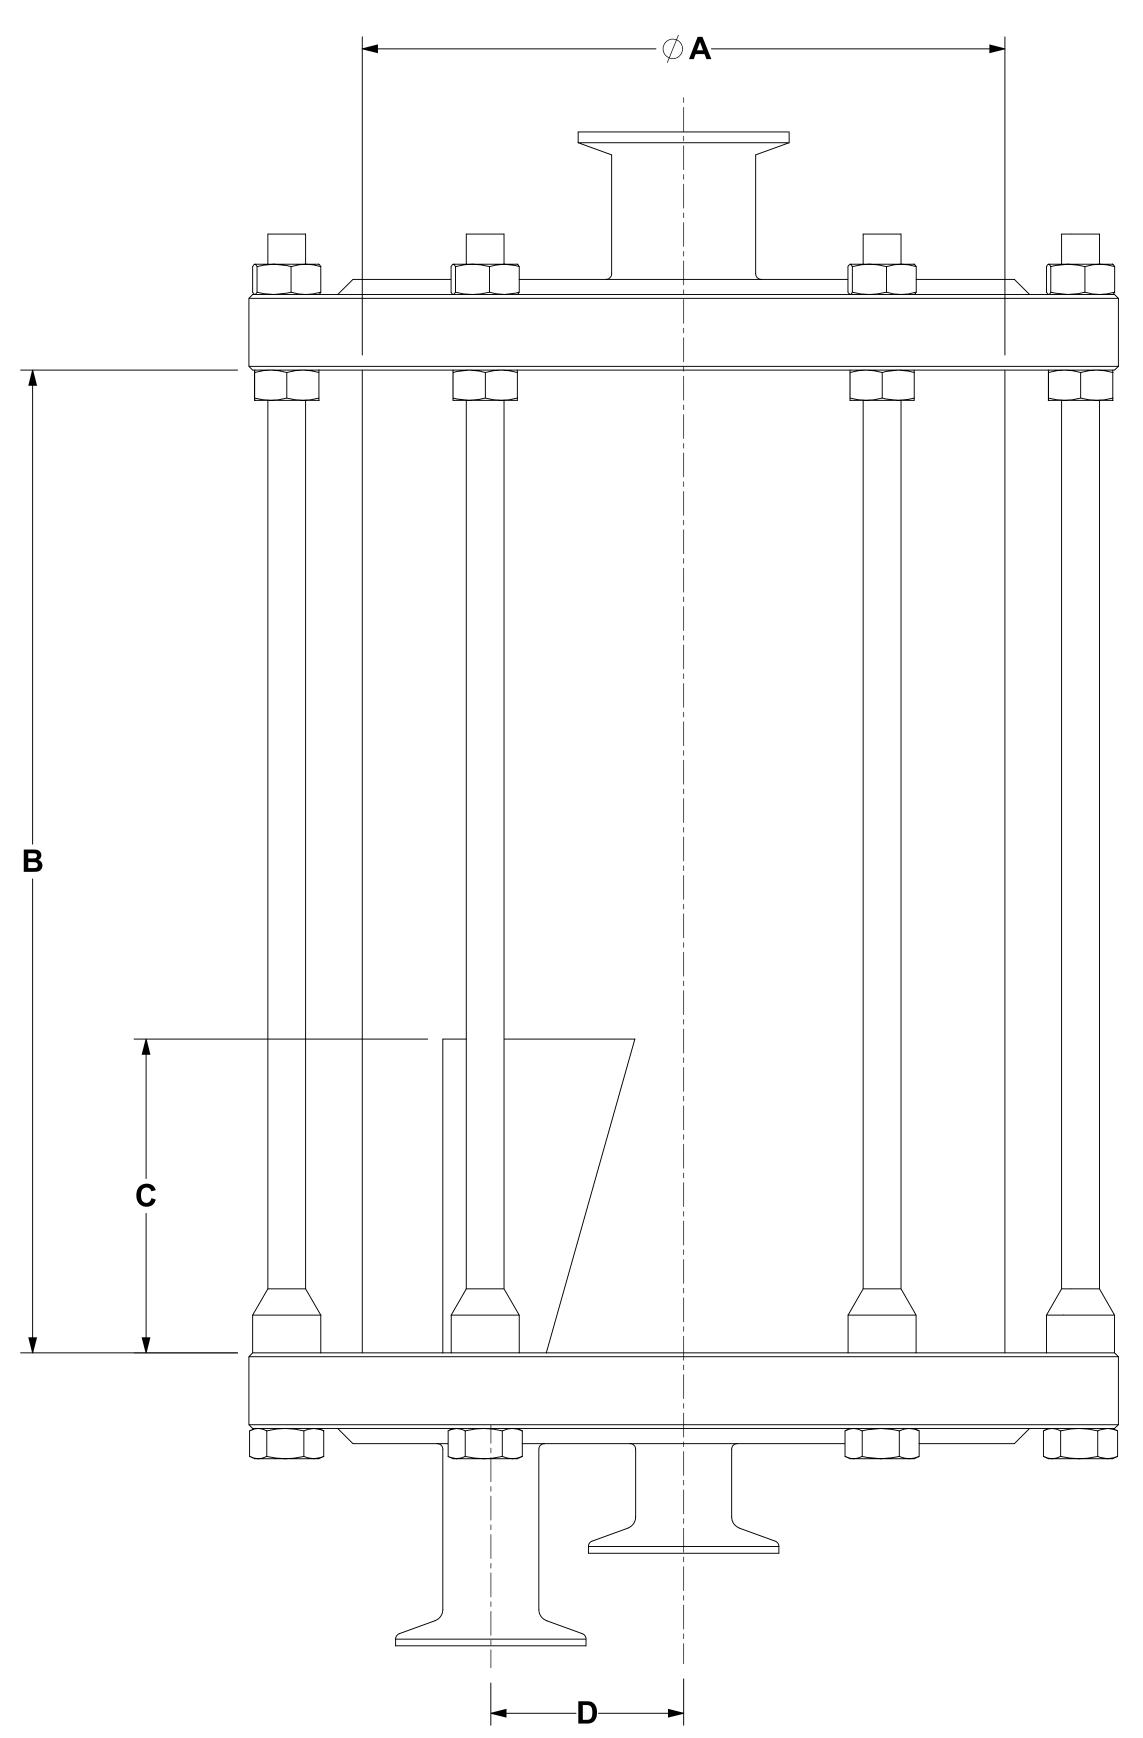

|          | Recommended Fill Volume (L) | Max Flow Rate (LPM) | A COLUMN ID (INCHES) | B<br>COLUMN HEIGHT (MM) | C<br>CONE HEIGHT (MM) | IN/OUT DIM. (INCHES) |
|----------|-----------------------------|---------------------|----------------------|-------------------------|-----------------------|----------------------|
| 53B-3    | 0.4                         | 1.6                 | 3                    | 100                     | 50                    | 33                   |
| 53B-3L   | 0.7                         | 2.8                 | 3                    | 175                     | 50                    | 33                   |
| 53B-3XL  | 1.1                         | 4.4                 | 3                    | 270                     | 85                    | 33                   |
| 53B-4    | 0.7                         | 2.8                 | 4                    | 100                     | 50                    | 33                   |
| 53B-4L   | 1.3                         | 5.2                 | 4                    | 175                     | 50                    | 33                   |
| 53B-4XL  | 2.0                         | 8.0                 | 4                    | 270                     | 84                    | 33                   |
| 53B-4XXL | 2.5                         | 10.0                | 4                    | 350                     | 150                   | 33                   |
| 53B-6    | 2.8                         | 11.2                | 6                    | 170                     | 85                    | 65                   |
| 53B-6L   | 4.4                         | 17.6                | 6                    | 270                     | 85                    | 65                   |
| 53B-6XL  | 5.8                         | 23.2                | 6                    | 350                     | 170                   | 65                   |
| 53B-6XXL | 6.5                         | 26.0                | 6                    | 400                     | 170                   | 65                   |
| 53B-10   | 16.0                        | 64.0                | 10                   | 350                     | 140                   | 80                   |
| 53B-10L  | 22.8                        | 91.2                | 10                   | 500                     | 250                   | 80                   |
| 53B-10XL | 34.2                        | 136.8               | 10                   | 750                     | 450                   | 80                   |
| 53B-15   | 51.3                        | 205.2               | 15                   | 500                     | 250                   | 130                  |

## NOTES: - ALL DIMENSIONS ARE APPROXMATE - TRI-CLAMP CONNECTIONS SHOWN

| THIS DRAWING AND ALL IDEAS INCORPORATED IN ITS DESIGN IS THE EXCLUSIVE PROPERTY OF UNIBLOC-PUMP, LLC. ITS ACCEPTANCE CONSTITUTES AN AGREEMENT THAT IT SHALL BE TREATED AS A CONFIDENTIAL DOCUMENT USED FOR NO OTHER PURPOSE THAN TO AID IN ITS CONSTRUCTION, THAT IT IS TO BE RETURNED UPON REQUEST, AND THAT IT IS NOT TO BE DISCLOSED OR COPIED EXCEPT AS AUTHORIZED IN WRITING BY UNIBLOC-PUMP, LLC. |    |      | UNIBLOC  Hygienic Technologies |              |  |  |  |  |
|---------------------------------------------------------------------------------------------------------------------------------------------------------------------------------------------------------------------------------------------------------------------------------------------------------------------------------------------------------------------------------------------------------|----|------|--------------------------------|--------------|--|--|--|--|
|                                                                                                                                                                                                                                                                                                                                                                                                         | BY | DATE | #53B BUBBLE TRAP:              |              |  |  |  |  |
| DRAWN                                                                                                                                                                                                                                                                                                                                                                                                   |    |      | STANDARD DIMENSIONS            |              |  |  |  |  |
| CHECKED                                                                                                                                                                                                                                                                                                                                                                                                 |    |      |                                |              |  |  |  |  |
| APP'D                                                                                                                                                                                                                                                                                                                                                                                                   |    |      | SIZE                           | DWG. NO.     |  |  |  |  |
| SCALE                                                                                                                                                                                                                                                                                                                                                                                                   |    |      | 53B-3-15                       | D53B         |  |  |  |  |
| ALL DIMENSIONS IN MM                                                                                                                                                                                                                                                                                                                                                                                    |    |      | RELEASE DATE                   | SHEET 1 OF 1 |  |  |  |  |