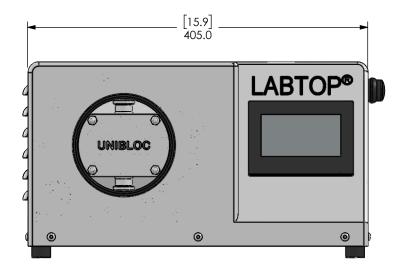

| THIS DRAWING AND ALL IDEAS INCORPORATED<br>IN ITS DESIGN IS THE EXCLUSIVE PROPERTY OF<br>UNBLOC-PUMP, LC. ITS ACCEPTANCE<br>CONSTITUTES AN ACREEMENT THAT IT SHALL BE<br>TREATED AS A COMPRENTIAL DOCUMENT USED<br>CONSTRUCTION, THAT IS TO BE FETUNNED<br>UPON REGUEST. AND THAT IT IS NOT TO BE<br>DISCLOSED OR COPIED EXCEPT AS AUTHORIZED<br>IN WRITING BY UNBLOC-PUMP, LC. |    | UNIBLOC<br>Hygienic Technologies |                    |              |          |          |  |  |
|---------------------------------------------------------------------------------------------------------------------------------------------------------------------------------------------------------------------------------------------------------------------------------------------------------------------------------------------------------------------------------|----|----------------------------------|--------------------|--------------|----------|----------|--|--|
|                                                                                                                                                                                                                                                                                                                                                                                 | BY | DATE                             |                    | PD200 SERI   | ES LABTC | P:       |  |  |
| DRAWN                                                                                                                                                                                                                                                                                                                                                                           |    | 6/7/21                           | GENERAL DIMENSIONS |              |          |          |  |  |
| CHECKED                                                                                                                                                                                                                                                                                                                                                                         |    |                                  |                    |              |          |          |  |  |
| APP'D                                                                                                                                                                                                                                                                                                                                                                           |    |                                  | SIZE               | DWG. NO.     |          | REV. NO. |  |  |
| SCALE                                                                                                                                                                                                                                                                                                                                                                           | 1  |                                  | REF. TABLE         | D200LT 0     |          | 0        |  |  |
| ALL DIMENSIONS IN MM, [IN]                                                                                                                                                                                                                                                                                                                                                      |    | RELEASE DATE                     | JUN. 7, 2021       | SHEET 1 OF 2 |          |          |  |  |