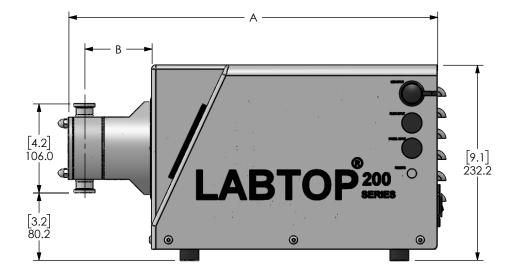

|             | Α    |     | В    |    |  |
|-------------|------|-----|------|----|--|
| LADIOF SIZE | inch | mm  | inch | mm |  |
| 200-0       | 16.7 | 425 | 2.8  | 70 |  |
| 200         | 17.1 | 435 | 3.0  | 76 |  |
| 250         | 17.5 | 443 | 3.2  | 82 |  |
| 275         | 17.8 | 452 | 3.4  | 85 |  |

| THIS DRAWING AND ALL IDEAS INCORPORATED<br>IN ITS DESIGN IS THE EXCLUSIVE PROPERTY OF<br>UNBLOC-PUMP, LC. ITS ACCEPTANCE<br>CONSTITUTES AN ACREEMENT THAT IT SHALL BE<br>TREATED AS A COMPRENTIAL DOCUMENT USED<br>CONSTRUCTION, THAT IS TO BE FETUNNED<br>UPON REGUEST. AND THAT IT IS NOT TO BE<br>DISCLOSED OR COPIED EXCEPT AS AUTHORIZED<br>IN WRITING BY UNBLOC-PUMP, LC. |    | UNIBLOC<br>Hygienic Technologies |                    |              |          |          |  |  |
|---------------------------------------------------------------------------------------------------------------------------------------------------------------------------------------------------------------------------------------------------------------------------------------------------------------------------------------------------------------------------------|----|----------------------------------|--------------------|--------------|----------|----------|--|--|
|                                                                                                                                                                                                                                                                                                                                                                                 | BY | DATE                             |                    | PD200 SERI   | ES LABTC | P:       |  |  |
| DRAWN                                                                                                                                                                                                                                                                                                                                                                           |    | 6/7/21                           | GENERAL DIMENSIONS |              |          |          |  |  |
| CHECKED                                                                                                                                                                                                                                                                                                                                                                         |    |                                  |                    |              |          |          |  |  |
| APP'D                                                                                                                                                                                                                                                                                                                                                                           |    |                                  | SIZE               | DWG. NO.     |          | REV. NO. |  |  |
| SCALE                                                                                                                                                                                                                                                                                                                                                                           | 1  |                                  | REF. TABLE         | D200LT 0     |          | 0        |  |  |
| ALL DIMENSIONS IN MM, [IN]                                                                                                                                                                                                                                                                                                                                                      |    | RELEASE DATE                     | JUN. 7, 2021       | SHEET 1 OF 2 |          |          |  |  |