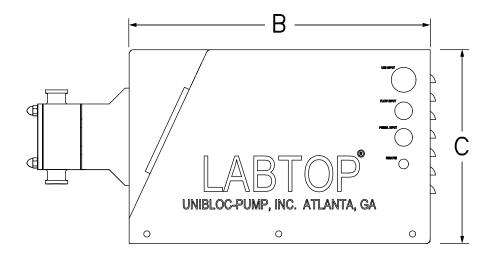

| LABTOP® Size     | А          | В          | С          |  |
|------------------|------------|------------|------------|--|
| LADIOF           | inch (mm)  | inch (mm)  | inch (mm)  |  |
| 200-0            | 15.9 (405) | 16.1 (410) | 8.6 (219)  |  |
| 200              | 15.9 (405) | 16.4 (416) | 8.6 (219)  |  |
| 250              | 15.9 (405) | 16.6 (422) | 8.6 (219)  |  |
| 275              | 15.9 (405) | 16.7 (425) | 8.6 (219)  |  |
| 300              | 11.4 (290) | 18.5 (469) | 18.8 (477) |  |
| 350              | 11.4 (290) | 19.3 (491) | 18.8 (477) |  |
| 400 (Horizontal) | 13.3 (338) | 25.3 (643) | 25.7 (652) |  |
| 400 (Vertical)   | 13.3 (338) | 25.7 (653) | 25.7 (652) |  |
| 450 (Horizonal)  | 13.3 (338) | 25.9 (657) | 25.7 (652) |  |
| 450 (Vertical)   | 13.3 (338) | 26.3 (667) | 25.7 (652) |  |