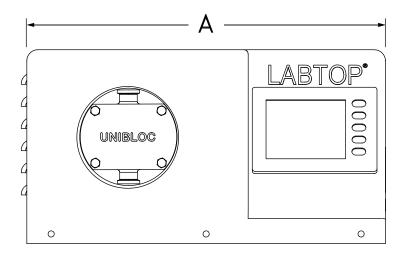

| LABTOP® Size     | А          | В          | С          |  |
|------------------|------------|------------|------------|--|
| LADIOF           | inch (mm)  | inch (mm)  | inch (mm)  |  |
| 200-0            | 15.9 (405) | 16.1 (410) | 8.6 (219)  |  |
| 200              | 15.9 (405) | 16.4 (416) | 8.6 (219)  |  |
| 250              | 15.9 (405) | 16.6 (422) | 8.6 (219)  |  |
| 275              | 15.9 (405) | 16.7 (425) | 8.6 (219)  |  |
| 300              | 11.4 (290) | 18.5 (469) | 18.8 (477) |  |
| 350              | 11.4 (290) | 19.3 (491) | 18.8 (477) |  |
| 400 (Horizontal) | 13.3 (338) | 25.3 (643) | 25.7 (652) |  |
| 400 (Vertical)   | 13.3 (338) | 25.7 (653) | 25.7 (652) |  |
| 450 (Horizonal)  | 13.3 (338) | 25.9 (657) | 25.7 (652) |  |
| 450 (Vertical)   | 13.3 (338) | 26.3 (667) | 25.7 (652) |  |