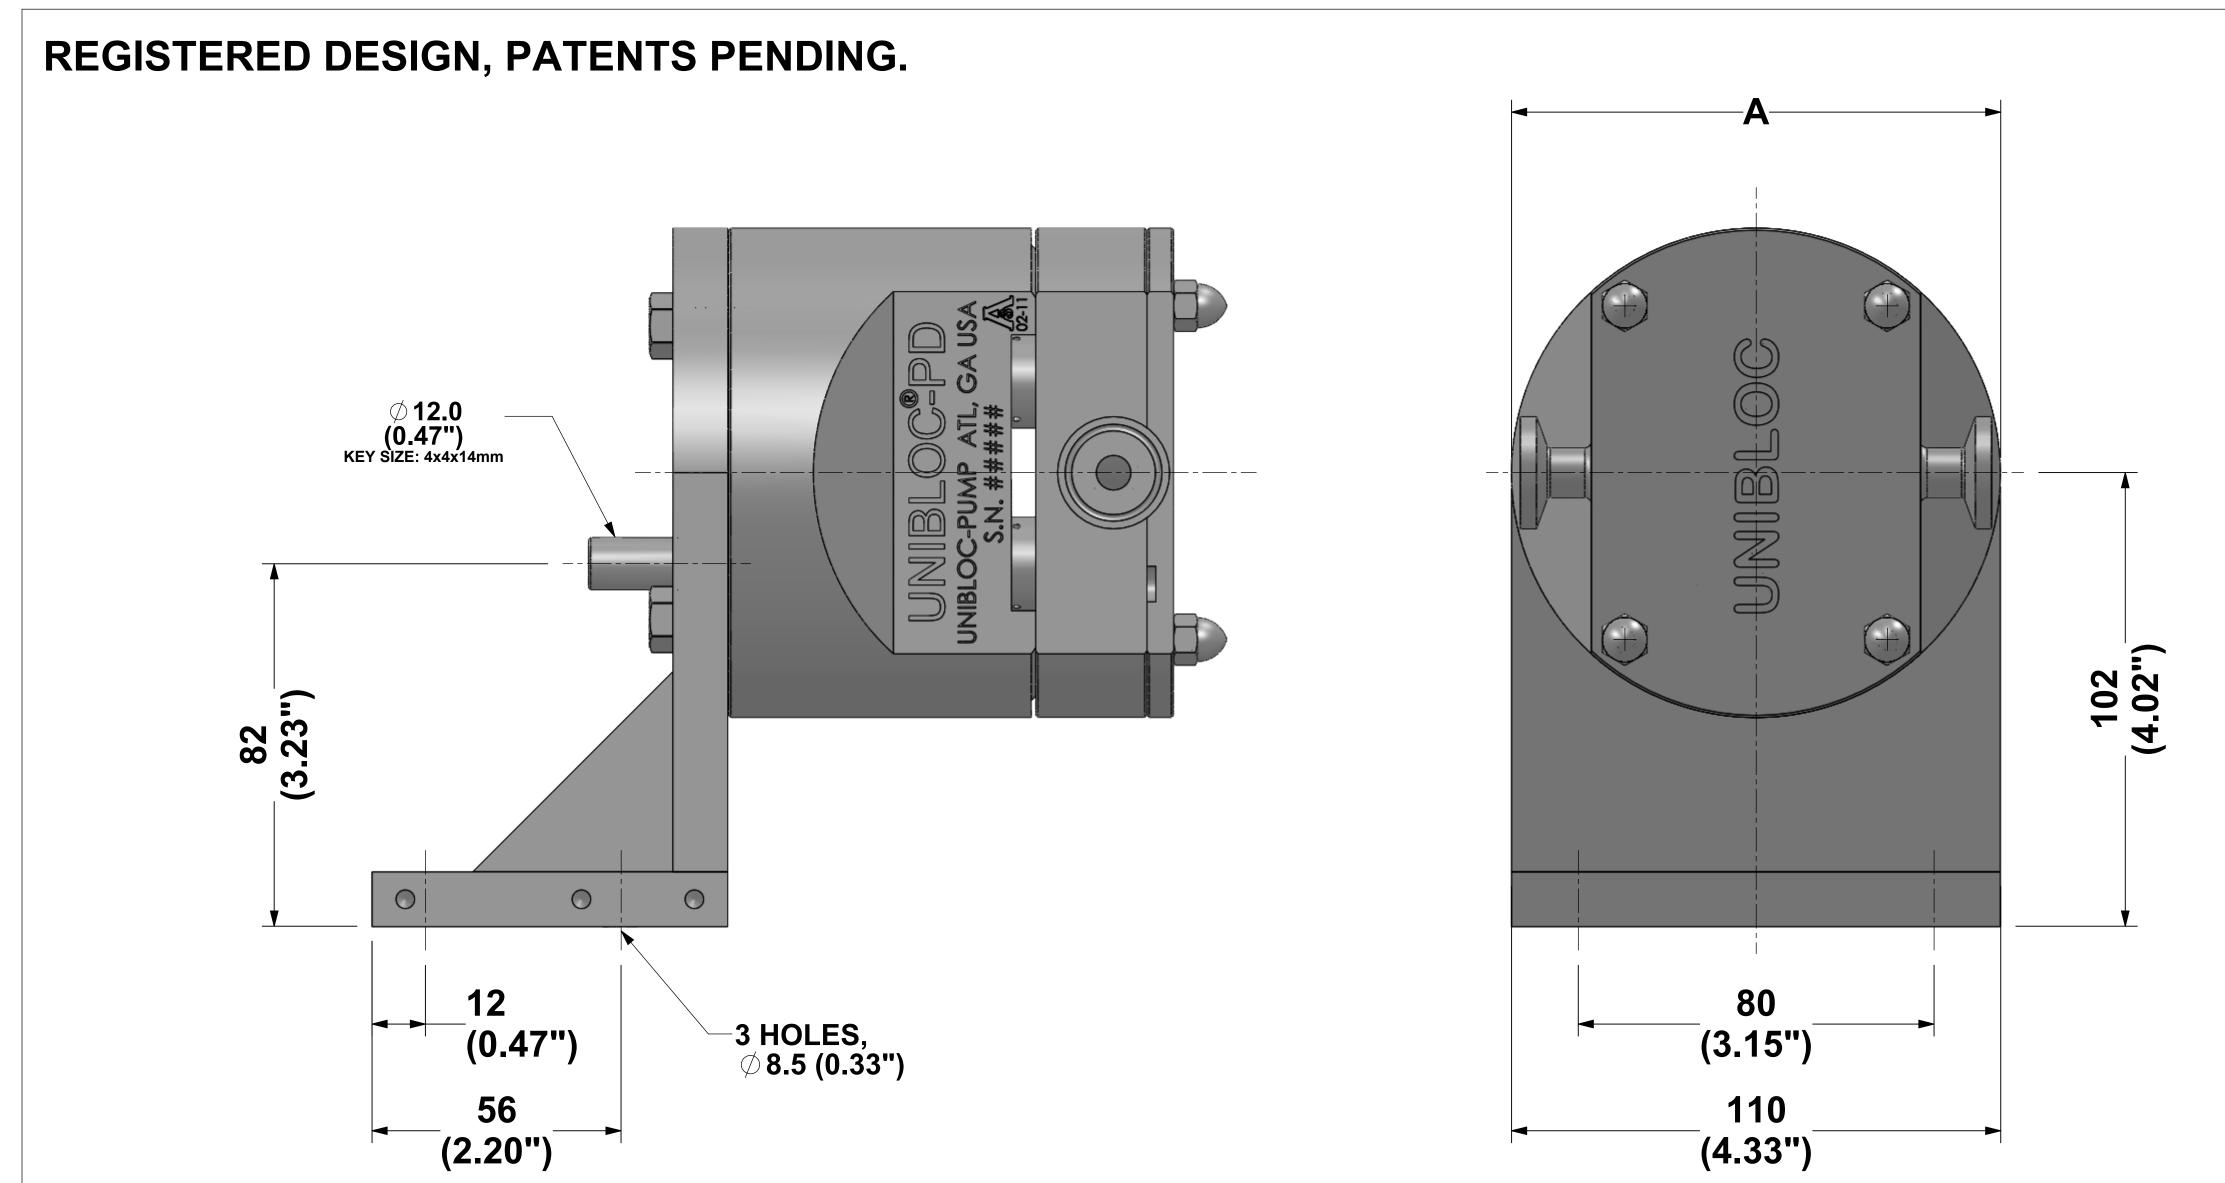

## **HORIZONTAL THROUGH-PUT**



## **VERTICLE THROUGH-PUT**

|                    |                 | A B |      |    | B    | C   |      |    | D    | THIS DRAWING AND ALL IDEAS INCORPORATED<br>IN ITS DESIGN IS THE EXCLUSIVE PROPERTY OF<br>UNIBLOC-PUMP, LLC. ITS ACCEPTANCE<br>CONSTITUTES AN AGREEMENT THAT IT SHALL BE<br>TREATED AS A CONFIDENTIAL DOCUMENT USED<br>FOR NO OTHER PURPOSE THAN TO AID IN ITS |
|--------------------|-----------------|-----|------|----|------|-----|------|----|------|---------------------------------------------------------------------------------------------------------------------------------------------------------------------------------------------------------------------------------------------------------------|
| PORT TYPE          | PORT SIZE       | m