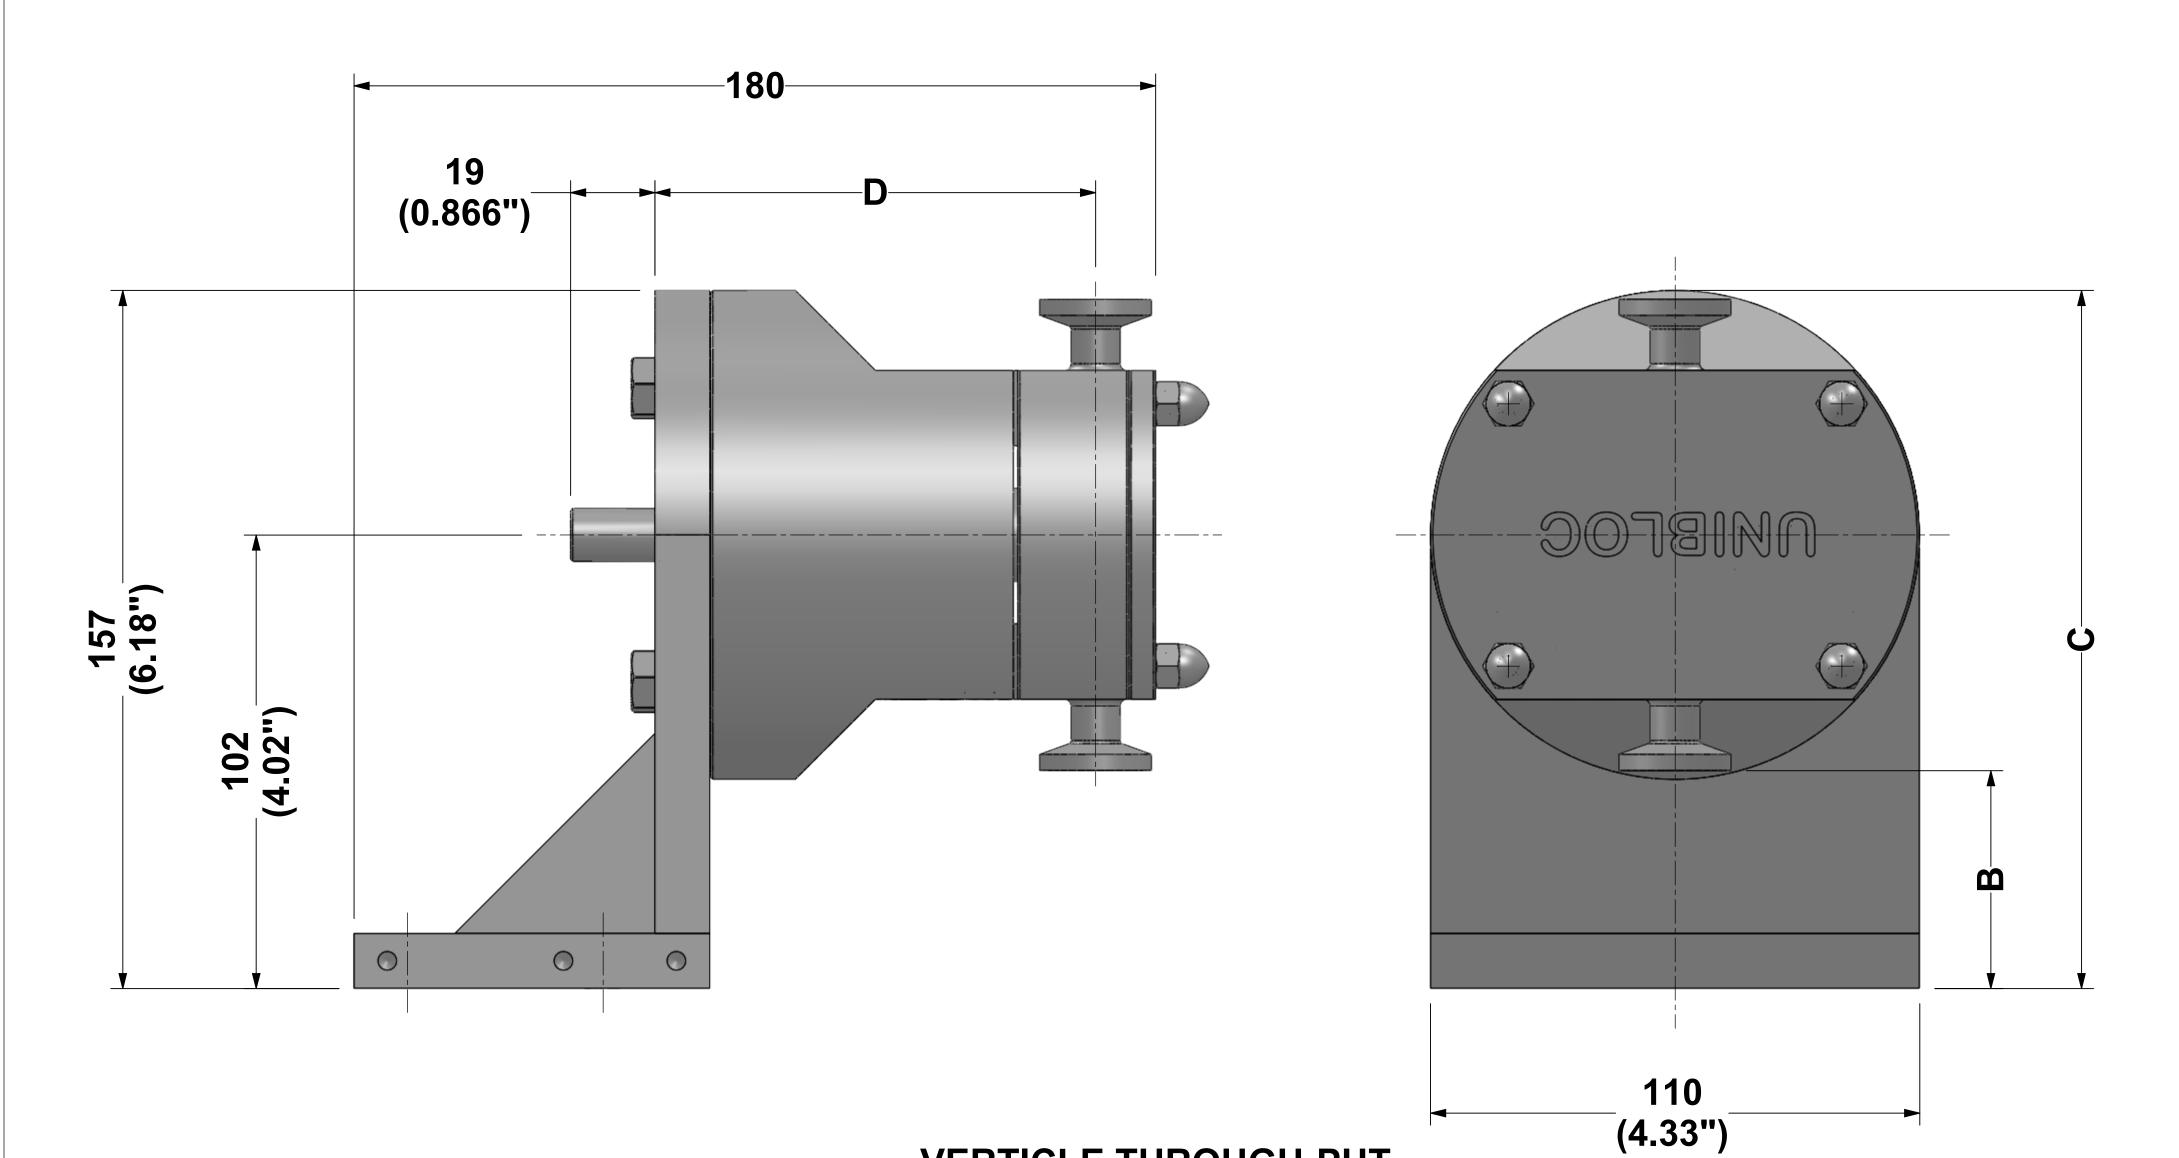

## **VERTICLE THROUGH-PUT**

|                    |                 | A B |      |    | B    | C   |      |    | D    | THIS DRAWING AND ALL IDEAS INCORPORATED<br>IN ITS DESIGN IS THE EXCLUSIVE PROPERTY OF<br>UNIBLOC-PUMP, LLC. ITS ACCEPTANCE<br>CONSTITUTES AN AGREEMENT THAT IT SHALL BE<br>TREATED AS A CONFIDENTIAL DOCUMENT USED<br>FOR NO OTHER PURPOSE THAN TO AID IN ITS |
|--------------------|-----------------|-----|------|----|------|-----|------|----|------|---------------------------------------------------------------------------------------------------------------------------------------------------------------------------------------------------------------------------------------------------------------|
| PORT TYPE          | PORT SIZE       | mm  | in.  | mm | in.  | mm  | in.  | mm | in.  | FOR NO OTHER PURPOSE THAN TO AID IN ITS<br>CONSTRUCTION, THAT IT IS TO BE RETURNED<br>UPON REQUEST, AND THAT IT IS NOT TO BE<br>Hygienic Technologies                                                                                                         |
| SANITARY TRICLAMP  | 3/8"            | 106 | 4.17 | 49 | 1.93 | 155 | 6.10 | 95 | 3.73 | DISCLOSED OR COPIED EXCEPT AS AUTHORIZED<br>IN WRITING BY UNIBLOC-PUMP, LLC.<br>BY DATE                                                                                                                                                                       |
| SANITARY TRICLAMP  | 1/2" (OPTIONAL) | 106 | 4.17 | 49 | 1.93 | 155 | 6.10 | 95 | 3.73 | DRAWN GENERAL DIMENSIONS                                                                                                                                                                                                                                      |
| SANITARY ISO CLAMP | DN10            | 102 | 4.02 | 51 | 2.00 | 153 | 6.02 | 91 | 3.59 | CHECKED SIZE DWG. NO. REV. NO   APP'D DD0000 D00000 0                                                                                                                                                                                                         |
|                    |                 |     |      |    |      |     |      |    |      | SCALE PD200-0 D200-0 0   ALL DIMENSIONS IN MM RELEASE DATE SHEET 1 OF 1                                                                                                                                                                                       |