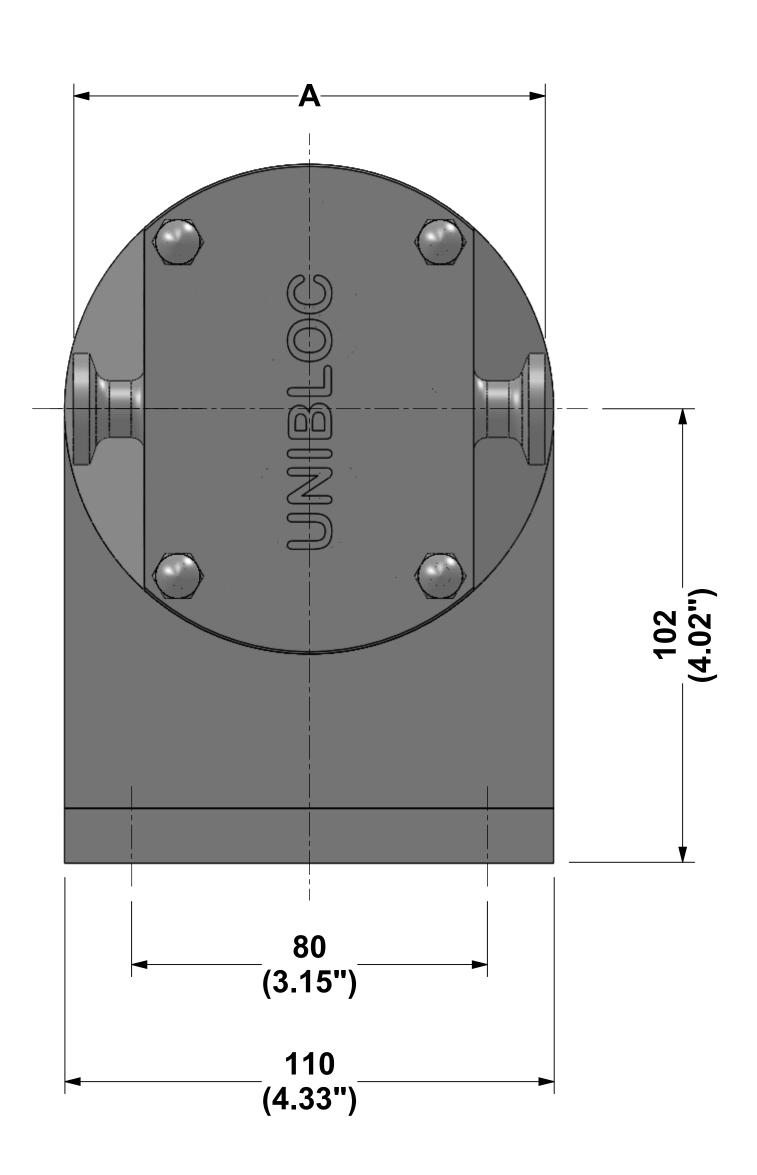

## **HORIZONTAL THROUGH-PUT**

## **VERTICAL THROUGH-PUT**

| PORT TYPE          | PORT SIZE       | Α   |      | В  |      | С   |      | D   |      |
|--------------------|-----------------|-----|------|----|------|-----|------|-----|------|
|                    |                 | mm  | in.  | mm | in.  | mm  | in.  | mm  | in.  |
| SANITARY TRICLAMP  | 1/2"            | 106 | 4.17 | 49 | 1.93 | 155 | 6.10 | 101 | 3.98 |
| SANITARY TRICLAMP  | 3/4" (OPTIONAL) | 106 | 4.17 | 49 | 1.93 | 155 | 6.10 | 101 | 3.98 |
| SANITARY ISO CLAMP | DN10            | 102 | 4.02 | 51 | 2.00 | 153 | 6.02 | 97  | 3.82 |