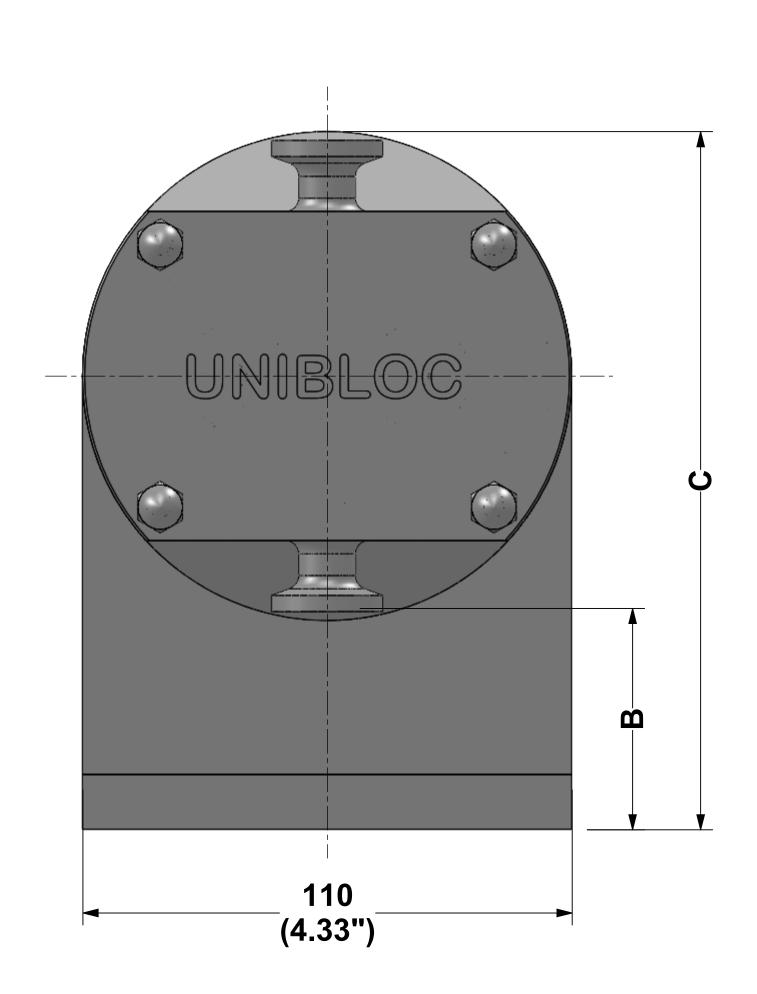

## **VERTICAL THROUGH-PUT**

| PORT TYPE          | PORT SIZE       | Α   |      | В  |      | С   |      | D   |      |
|--------------------|-----------------|-----|------|----|------|-----|------|-----|------|
|                    |                 | mm  | in.  | mm | in.  | mm  | in.  | mm  | in.  |
| SANITARY TRICLAMP  | 1/2"            | 106 | 4.17 | 49 | 1.93 | 155 | 6.10 | 101 | 3.98 |
| SANITARY TRICLAMP  | 3/4" (OPTIONAL) | 106 | 4.17 | 49 | 1.93 | 155 | 6.10 | 101 | 3.98 |
| SANITARY ISO CLAMP | DN10            | 102 | 4.02 | 51 | 2.00 | 153 | 6.02 | 97  | 3.82 |