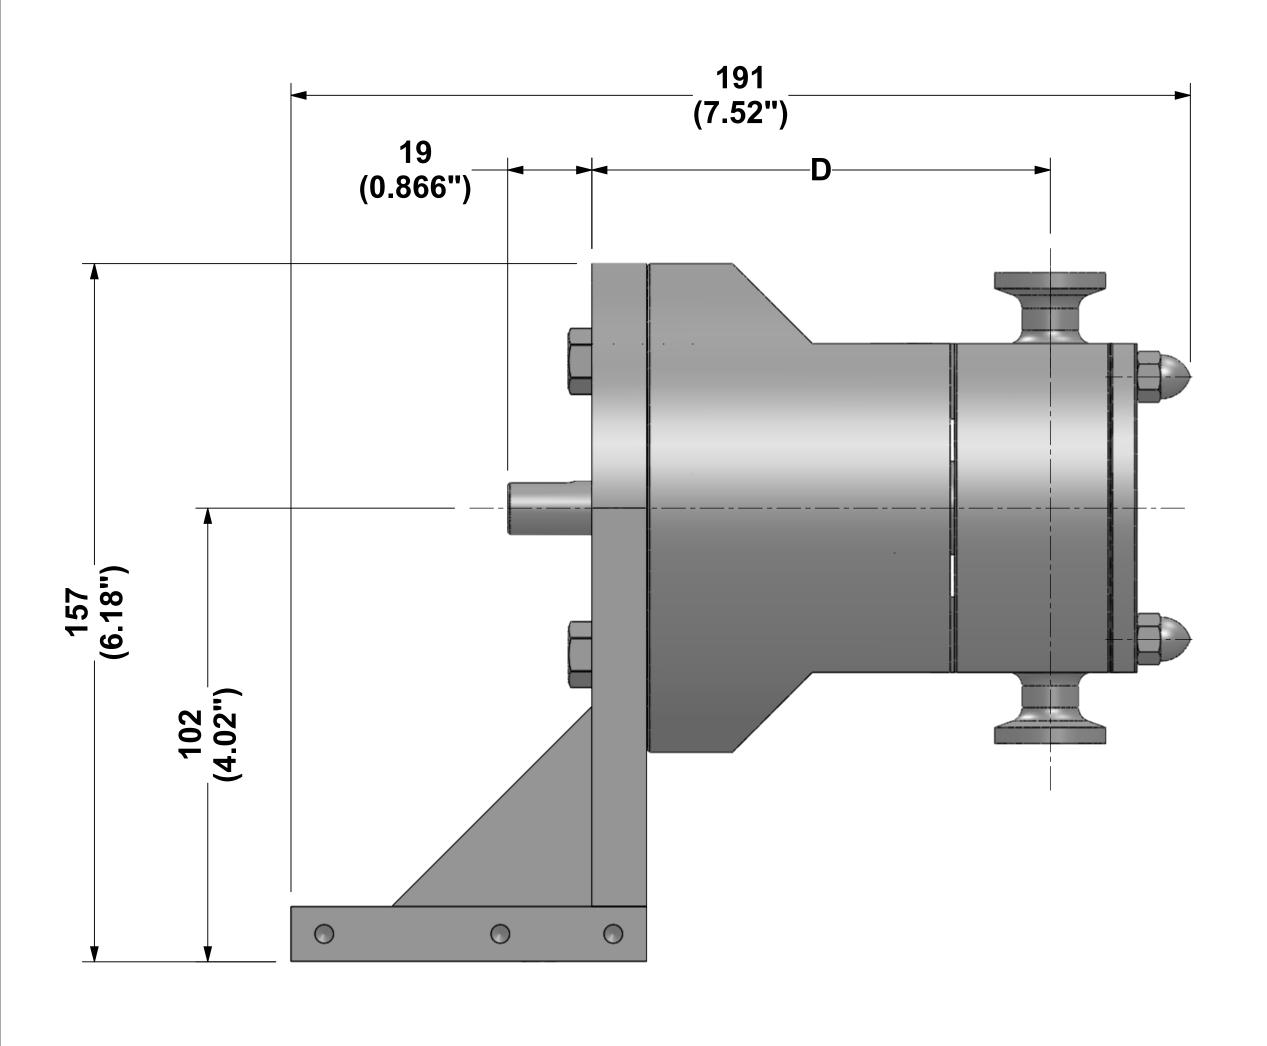

## **VERTICAL THROUGH-PUT**

| PORT TYPE          | PORT SIZE       | Α   |      | В  |      | С   |      | D   |      |
|--------------------|-----------------|-----|------|----|------|-----|------|-----|------|
|                    |                 | mm  | in.  | mm | in.  | mm  | in.  | mm  | in.  |
| SANITARY TRICLAMP  | 1/2"            | 106 | 4.17 | 49 | 1.93 | 155 | 6.10 | 101 | 3.98 |
| SANITARY TRICLAMP  | 3/4" (OPTIONAL) | 106 | 4.17 | 49 | 1.93 | 155 | 6.10 | 101 | 3.98 |
| SANITARY ISO CLAMP | DN10            | 102 | 4.02 | 51 | 2.00 | 153 | 6.02 | 97  | 3.82 |