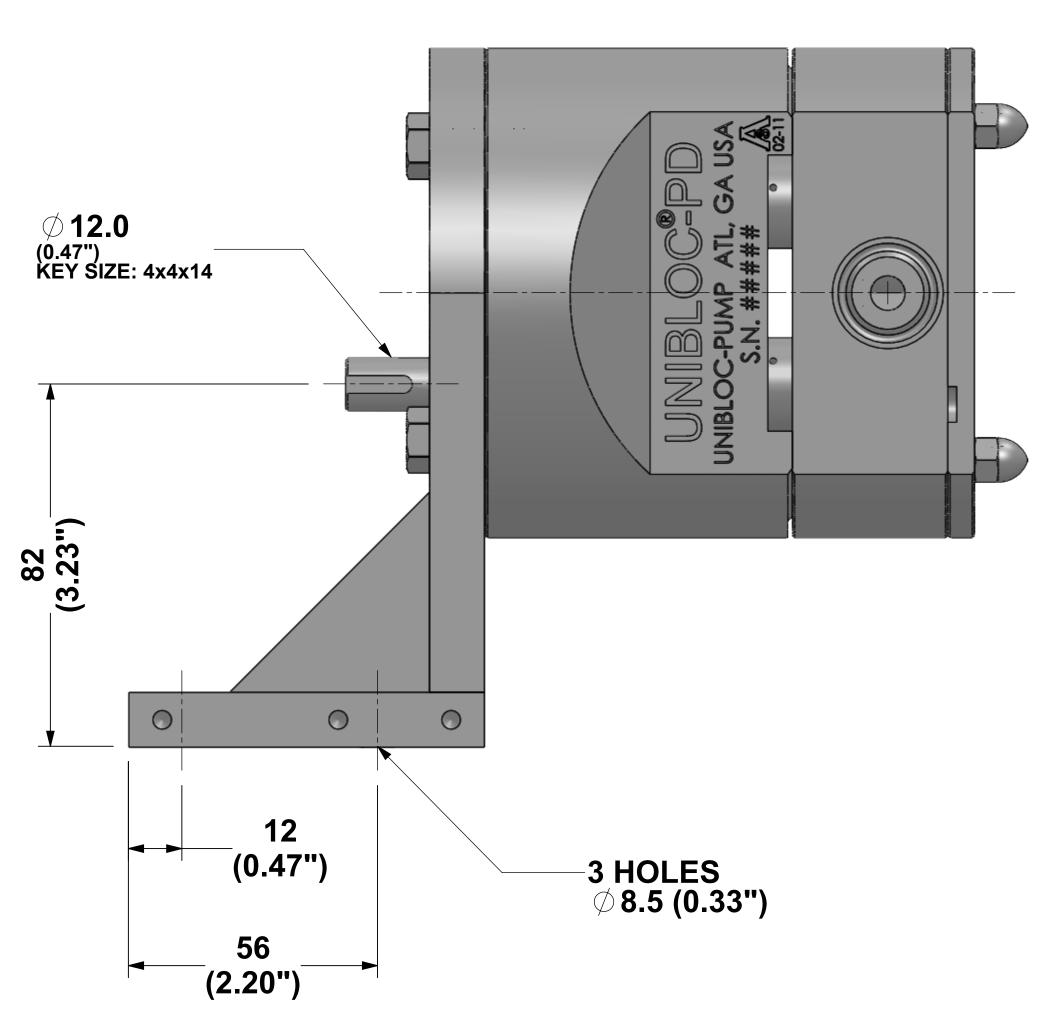

## REGISTERED DESIGN, PATENTS PENDING.





## **HORIZONTAL THROUGH-PUT**





## **VERTICAL THROUGH-PUT**

| PORT TYPE          | PORT SIZE       | Α   |      | В  |      | С   |      | D   |      |
|--------------------|-----------------|-----|------|----|------|-----|------|-----|------|
|                    |                 | mm  | in.  | mm | in.  | mm  | in.  | mm  | in.  |
| SANITARY TRICLAMP  | 1/2"            | 106 | 4.17 | 49 | 1.93 | 155 | 6.10 | 101 | 3.98 |
| SANITARY TRICLAMP  | 3/4" (OPTIONAL) | 106 | 4.17 | 49 | 1.93 | 155 | 6.10 | 101 | 3.98 |
| SANITARY ISO CLAMP | DN10            | 102 | 4.02 | 51 | 2.00 | 153 | 6.02 | 97  | 3.82 |

| THIS DRAWING AND ALL IDEAS INCORPORATED IN ITS DESIGN IS THE EXCLUSIVE PROPERTY OF UNIBLOC-PUMP, LLC. ITS ACCEPTANCE CONSTITUTES AN AGREEMENT THAT IT SHALL BE TREATED AS A CONFI