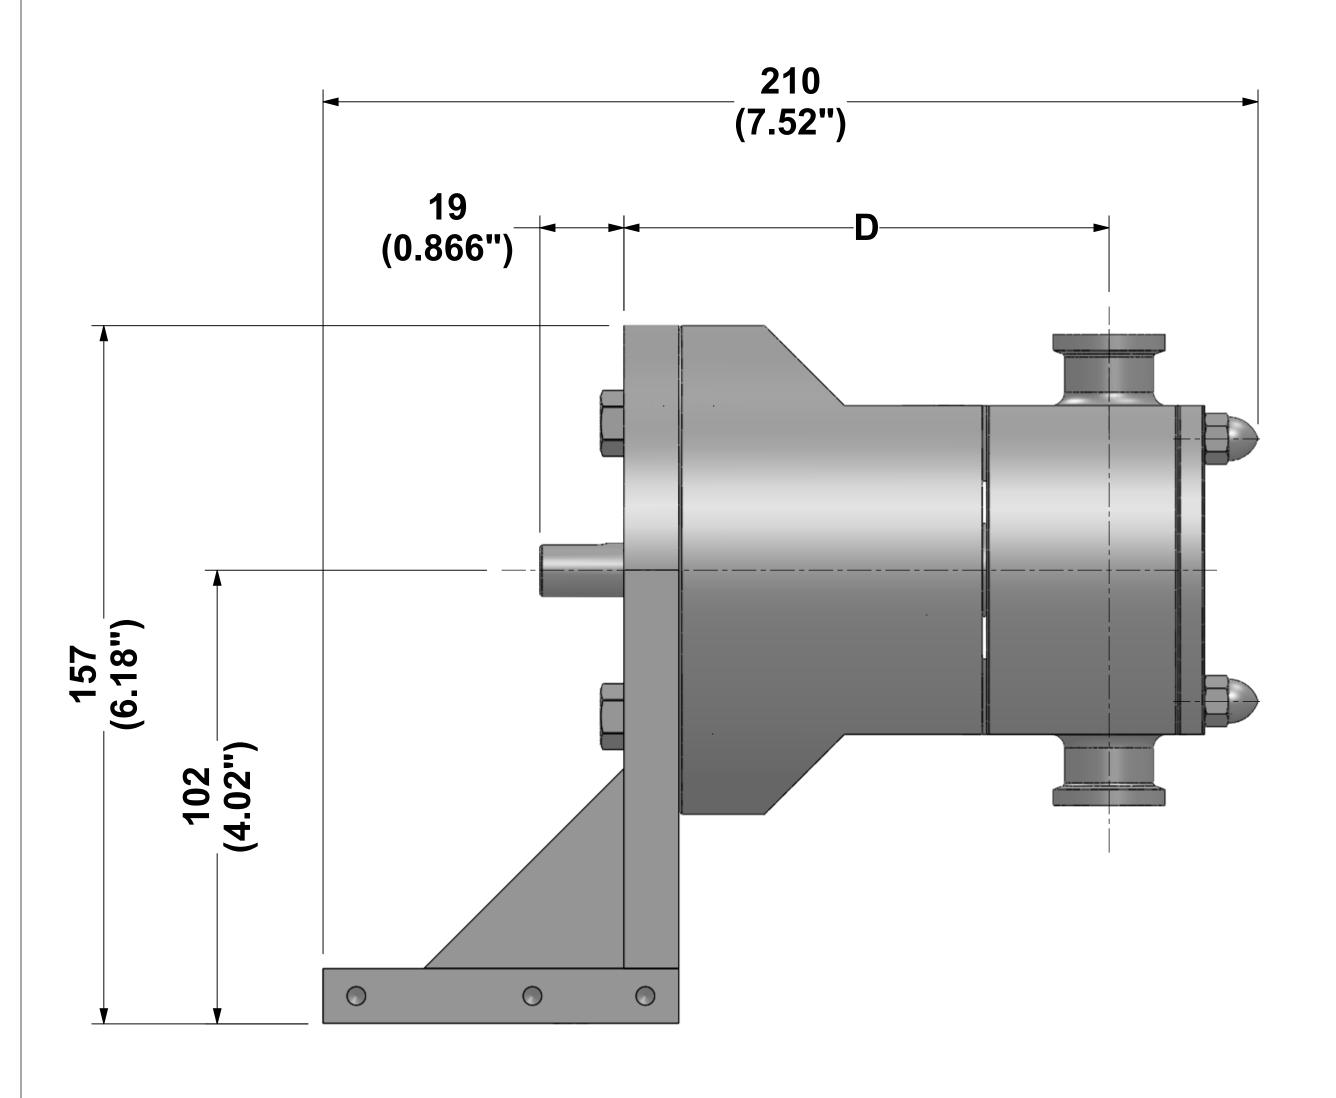

## **VERTICAL THROUGH-PUT**

| PORT TYPE          | PORT SIZE | Α   |      | В  |      | С   |      | D   |      |
|--------------------|-----------|-----|------|----|------|-----|------|-----|------|
|                    |           | mm  | in.  | mm | in.  | mm  | in.  | mm  | in.  |
| SANITARY TRICLAMP  | 3/4"      | 106 | 4.17 | 49 | 1.93 | 155 | 6.10 | 107 | 4.21 |
| SANITARY ISO CLAMP | DN10      | 102 | 4.02 | 51 | 2.00 | 153 | 6.02 | 104 | 4.09 |
| DN20 THREAD        | DN20      | 120 | 4.72 | 44 | 1.73 | 160 | 6.29 | 104 | 4.09 |