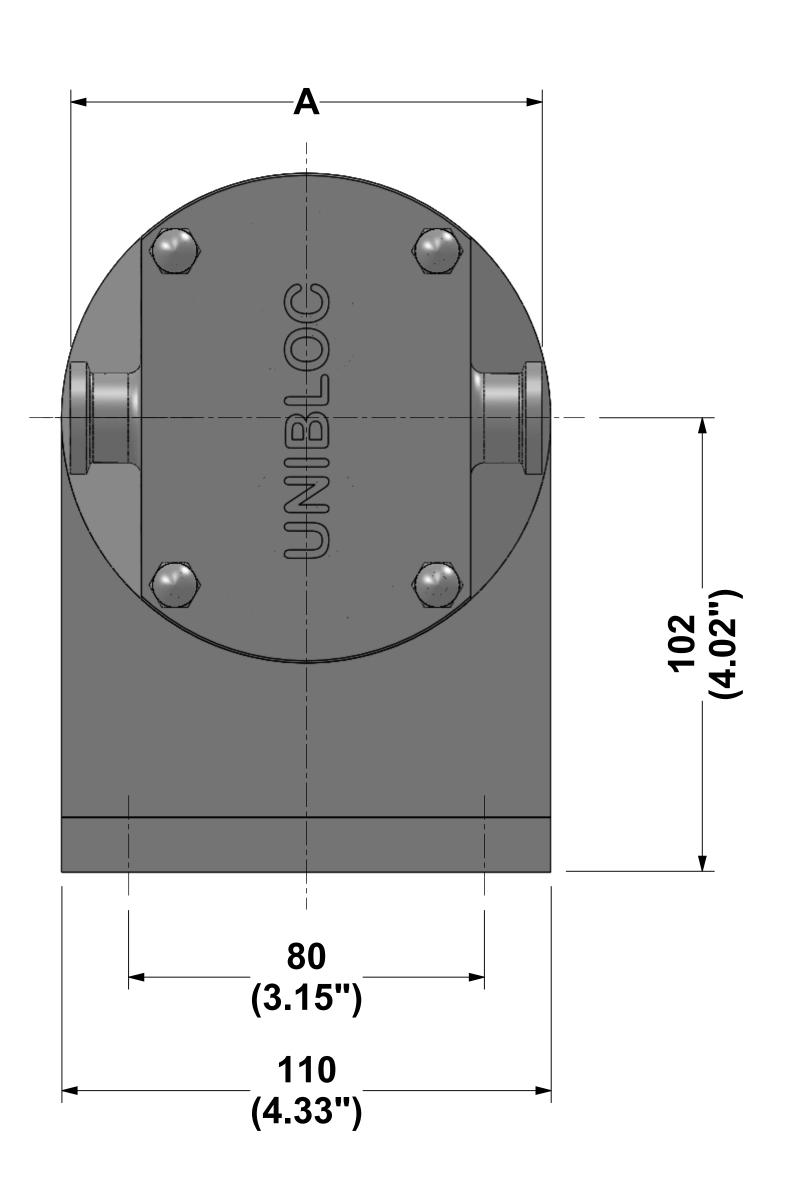

## **HORIZONTAL THROUGH-PUT**

## **VERTICAL THROUGH-PUT**

| PORT TYPE          | PORT SIZE | Α   |      | В  |      | С   |      | D   |      |
|--------------------|-----------|-----|------|----|------|-----|------|-----|------|
|                    |           | mm  | in.  | mm | in.  | mm  | in.  | mm  | in.  |
| SANITARY TRICLAMP  | 3/4"      | 106 | 4.17 | 49 | 1.93 | 155 | 6.10 | 107 | 4.21 |
| SANITARY ISO CLAMP | DN10      | 102 | 4.02 | 51 | 2.00 | 153 | 6.02 | 104 | 4.09 |
| DN20 THREAD        | DN20      | 120 | 4.72 | 44 | 1.73 | 160 | 6.29 | 104 | 4.09 |