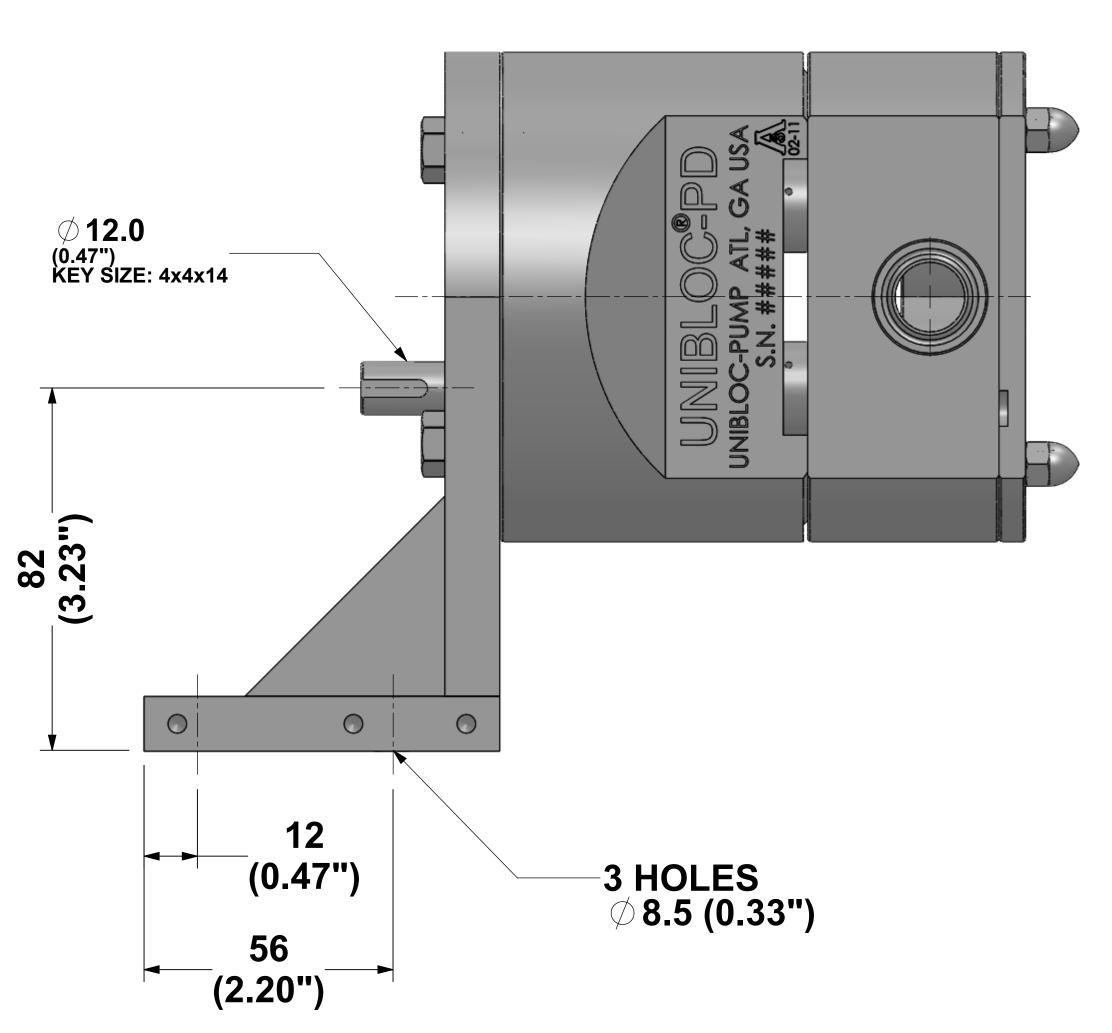

## REGISTERED DESIGN, PATENTS PENDING.





## **HORIZONTAL THROUGH-PUT**





## **VERTICAL THROUGH-PUT**

| PORT TYPE          | PORT SIZE | Α   |      | В  |      | С   |      | D   |      |
|--------------------|-----------|-----|------|----|------|-----|------|-----|------|
|                    |           | mm  | in.  | mm | in.  | mm  | in.  | mm  | in.  |
| SANITARY TRICLAMP  | 3/4"      | 106 | 4.17 | 49 | 1.93 | 155 | 6.10 | 107 | 4.21 |
| SANITARY ISO CLAMP | DN10      | 102 | 4.02 | 51 | 2.00 | 153 | 6.02 | 104 | 4.09 |
| DN20 THREAD        | DN20      | 120 | 4.72 | 44 | 1.73 | 160 | 6.29 | 104 | 4.09 |

| IN ITS DESIGN IS UNIBLOC-PUMP, CONSTITUTES AN TREATED AS A CFOR NO OTHER ICONSTRUCTION UPON REQUEST, | THE EXCLUSIVE<br>LLC. ITS ACCE<br>I AGREEMENT<br>ONFIDENTIAL I<br>PURPOSE THAN<br>, THAT IT IS TO<br>AND THAT