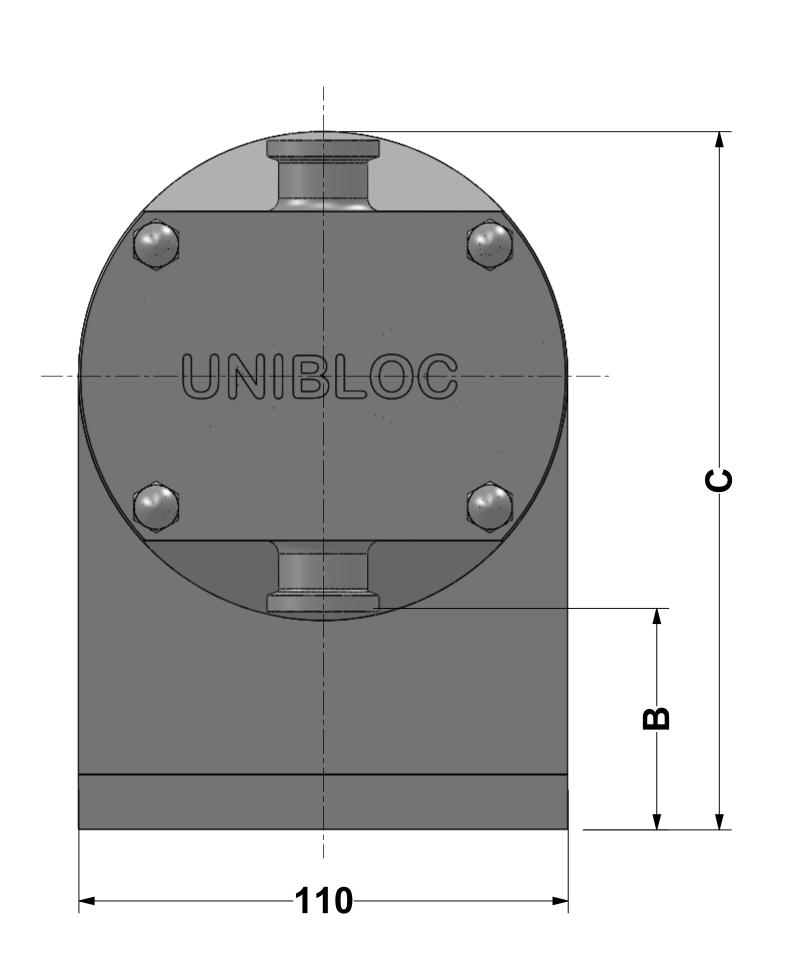

## **VERTICAL THROUGH-PUT**

| PORT TYPE          | PORT SIZE | Α   |      | В  |      | С   |      | D   |      |
|--------------------|-----------|-----|------|----|------|-----|------|-----|------|
|                    |           | mm  | in.  | mm | in.  | mm  | in.  | mm  | in.  |
| SANITARY TRICLAMP  | 3/4"      | 106 | 4.17 | 49 | 1.93 | 155 | 6.10 | 107 | 4.21 |
| SANITARY ISO CLAMP | DN10      | 102 | 4.02 | 51 | 2.00 | 153 | 6.02 | 104 | 4.09 |
| DN20 THREAD        | DN20      | 120 | 4.72 | 44 | 1.73 | 160 | 6.29 | 104 | 4.09 |