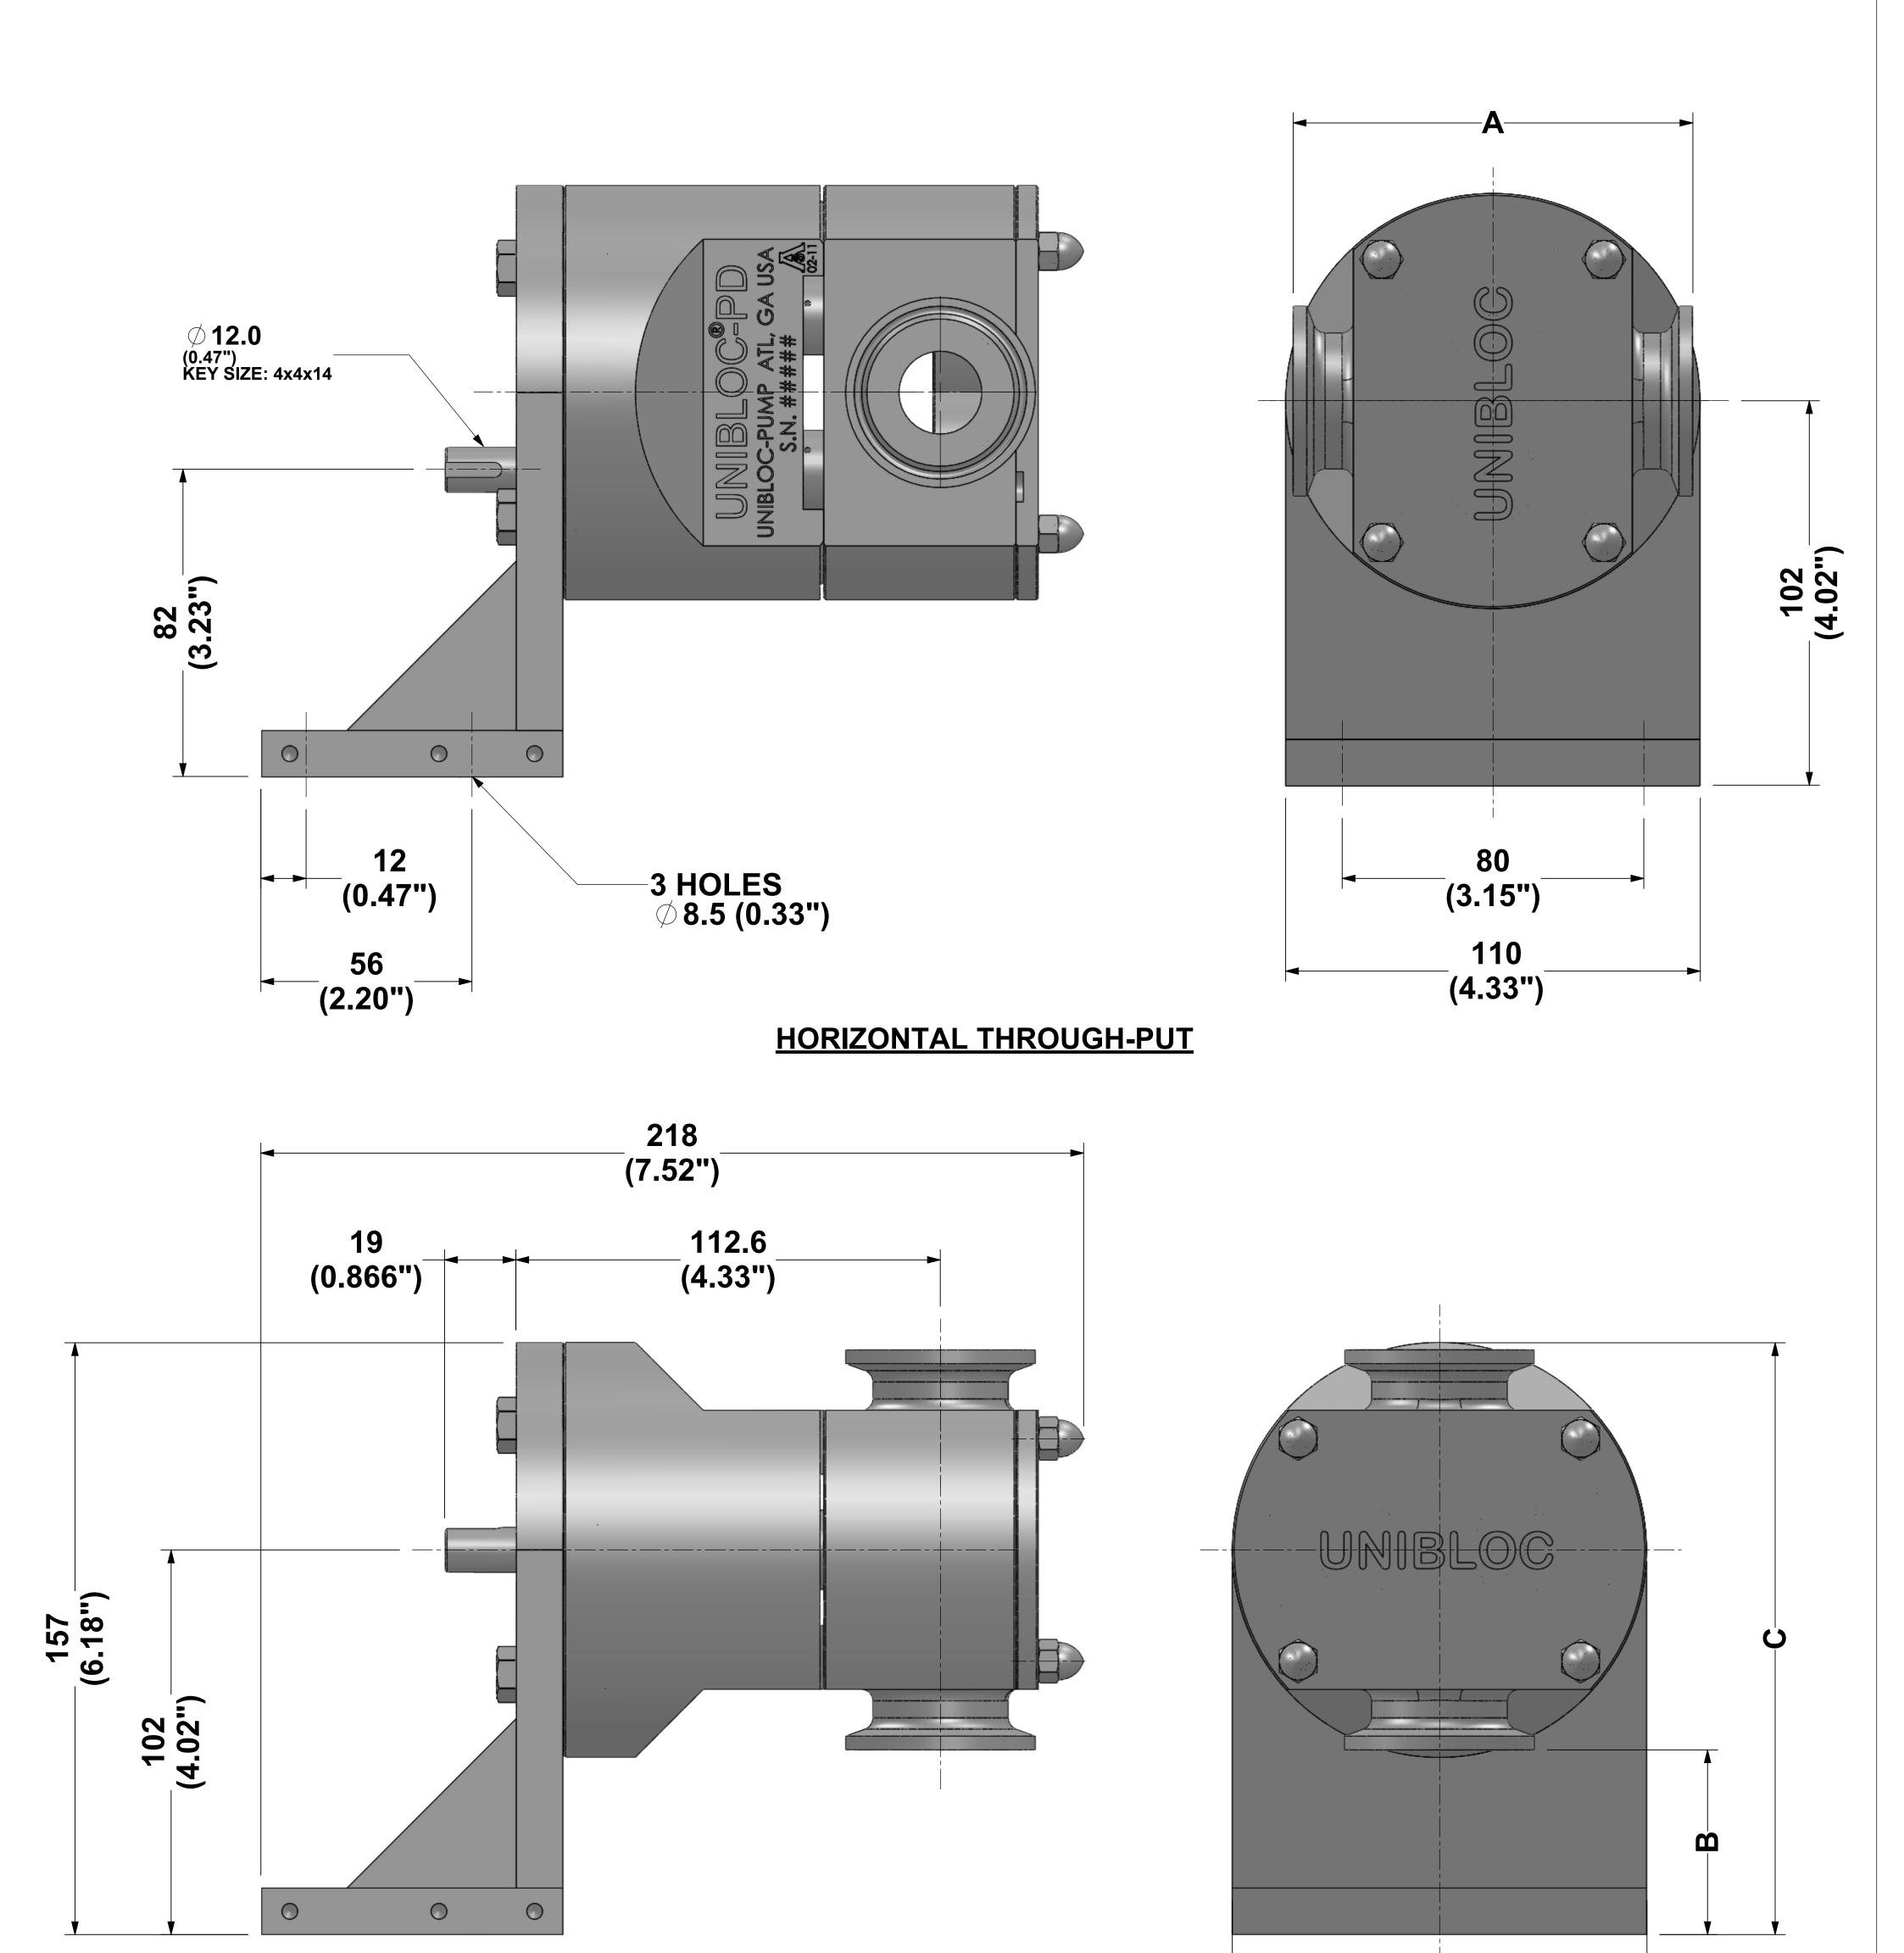

## **VERTICAL THROUGH-PUT**

| PORT TYPE         | PORT SIZE | A   |      | В  |      | С   |      |
|-------------------|-----------|-----|------|----|------|-----|------|
|                   |           | mm  | in.  | mm | in.  | mm  | in.  |
| SANITARY TRICLAMP | 1"        | 130 | 5.12 | 37 | 1.46 | 167 | 6.57 |
| DN20 THREAD       | DN20      | 130 | 5.12 | 37 | 1.46 | 167 | 6.57 |