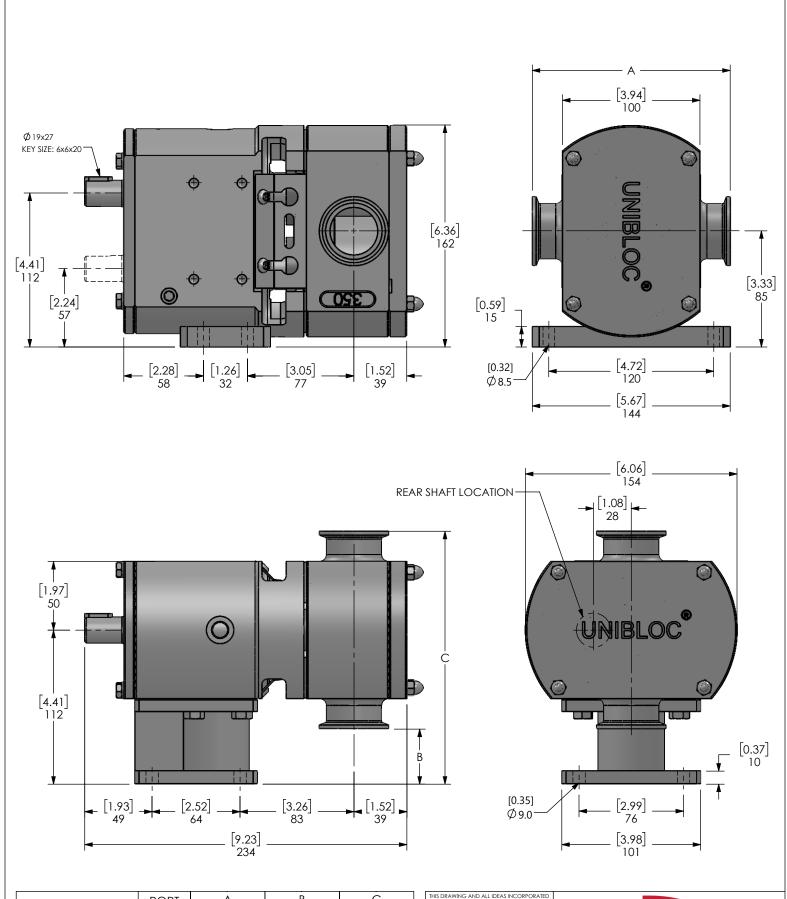

| PORT TYPE         | PORT<br>SIZE | Α   |      | В  |      | С   |      |
|-------------------|--------------|-----|------|----|------|-----|------|
|                   |              | mm  | in.  | mm | in.  | mm  | in.  |
| SANITARY TRICLAMP | 1.5"         | 144 | 5.67 | 40 | 1.57 | 184 | 7.24 |
| DIN 11851         | DN40         | 140 | 5.91 | 37 | 1.46 | 187 | 7.36 |
| IDF               | 1.5"         | 140 | 5.91 | 37 | 1.46 | 187 | 7.36 |
| SMS 681           | NW38         | 140 | 5.91 | 37 | 1.46 | 187 | 7.36 |
| RJT               | 1.5"         | 140 | 5.91 | 37 | 1.46 | 187 | 7.36 |