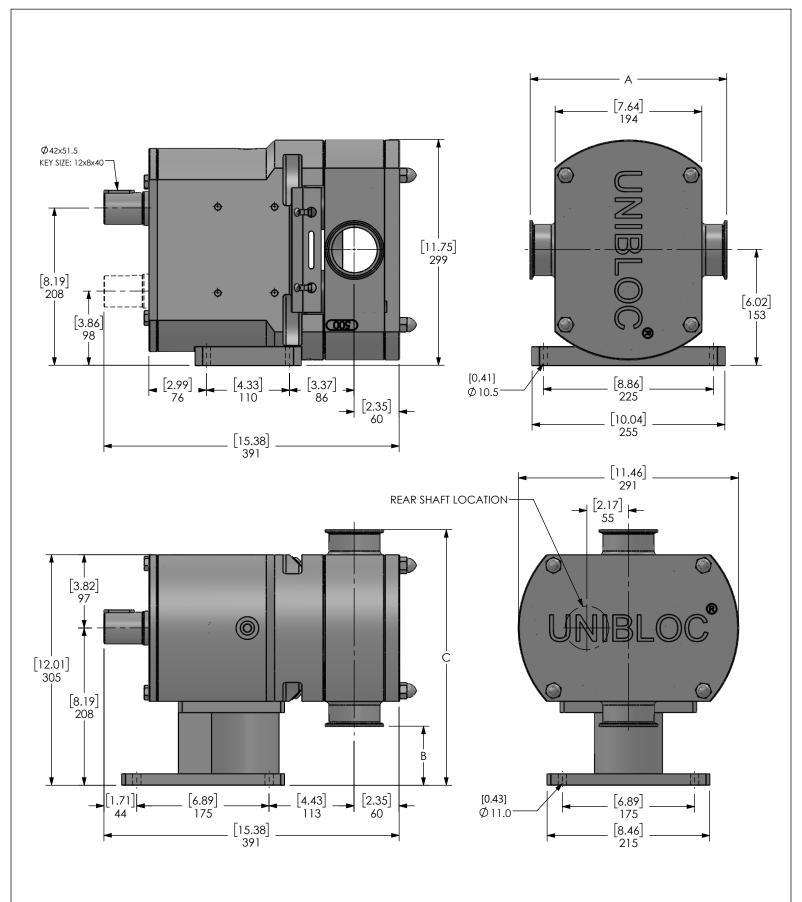

| PORT TYPE         | PORT<br>SIZE | Α   |      | В  |      | С   |      |
|-------------------|--------------|-----|------|----|------|-----|------|
|                   |              | mm  | in.  | mm | in.  | mm  | in.  |
| SANITARY TRICLAMP | 2.5"         | 260 | 10.2 | 78 | 3.07 | 338 | 13.3 |
| DIN 11851         | DN65         | 260 | 10.2 | 78 | 3.07 | 338 | 13.3 |
| IDF               | 2.5"         | 260 | 10.2 | 78 | 3.07 | 338 | 13.3 |
| SMS 681           | NW 63.6      | 260 | 10.2 | 78 | 3.07 | 338 | 13.3 |
| RJT               | 2.5"         | 260 | 10.2 | 78 | 3.07 | 338 | 13.3 |