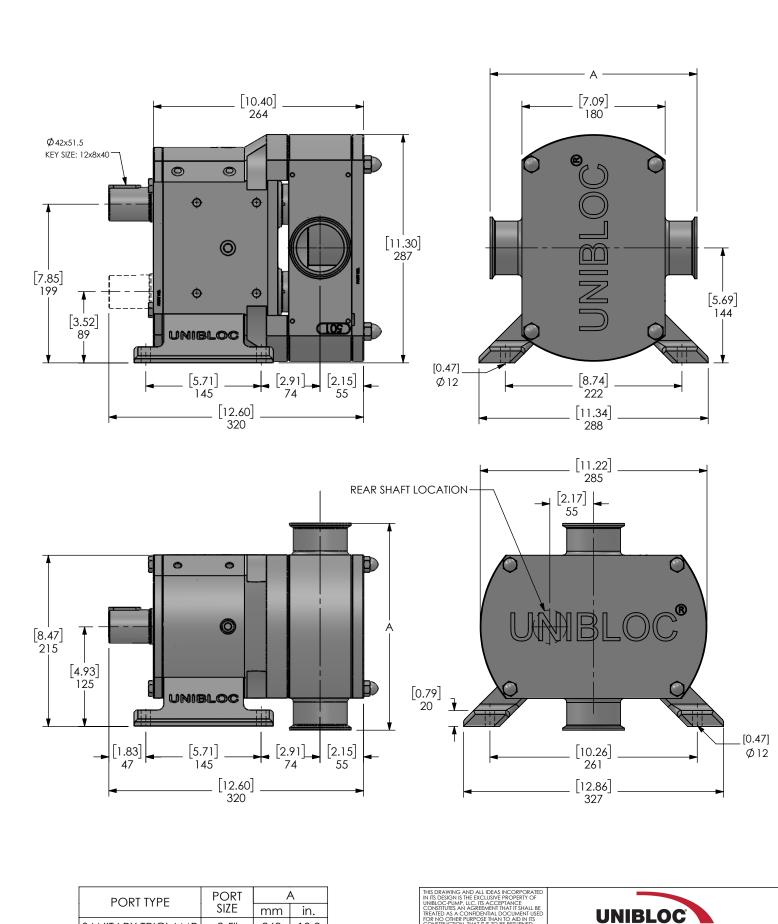

| PORT TYPE         | PORT | Α   |      |
|-------------------|------|-----|------|
| TORTTIL           | SIZE | mm  | in.  |
| SANITARY TRICLAMP | 2.5" | 260 | 10.2 |
| DIN 11851         | DN65 | 260 | 10.2 |
| ACME              | 2.5" | 260 | 10.2 |
| NPT               | 2.5" | 270 | 10.6 |

DWG. TITLE **GENERAL DIMENSIONS** 

| _ | SIZE         | DWG. NO.     |         | REV. NO. |  |
|---|--------------|--------------|---------|----------|--|
|   | PD501        | D50          | 1       | 0        |  |
|   | RELEASE DATE | JAN. 0. 0000 | SHEET 1 | OF 2     |  |