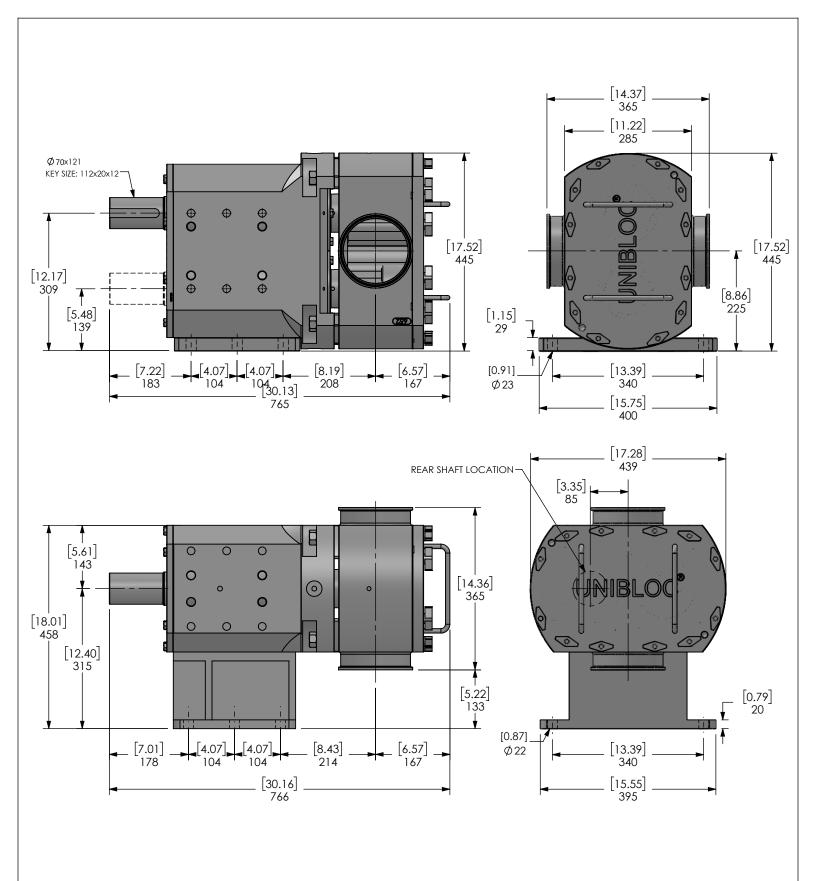

## 6.0" SANITARY TRI-CLAMP FITTINGS SHOWN. OPTIONAL FITTINGS INCLUDE:

- ACME
- DIN
- 150 LB. FLANGES
- RECTANGULAR FLANGE INLETS

| HIS DRAWING AND ALL DEAS INCOMPORATED<br>IN THE DREWING THAT DRAWING AND ALL DEAS INCOMPORATED<br>IN THE DREWING THAT DRAWING AND ALL DRAWING AND ALL<br>CONSTITUTES AN AGREEMENT THAT IT SHALL BE<br>FOR IND OTHER PURPOSE THAN TO AND IN ITS<br>FOR NO OTHER PURPOSE THAN TO AND IN ITS<br>HOR OF DREWING AND THAT THAT THAT AND ALL<br>UPON REQUEST. AND THAT THIS NOT TO BE<br>DISCLOSED OR COPIED EXCEPT AS AUTHORIZED<br>IN WRITING BY UNIBLOC-PUNP, LLC. |    |          | UNIBLOC<br>Hygienic Technologies |              |              |          |
|-----------------------------------------------------------------------------------------------------------------------------------------------------------------------------------------------------------------------------------------------------------------------------------------------------------------------------------------------------------------------------------------------------------------------------------------------------------------|----|----------|----------------------------------|--------------|--------------|----------|
|                                                                                                                                                                                                                                                                                                                                                                                                                                                                 | BY | DATE     | DWG. TITLE                       |              |              |          |
| DRAWN                                                                                                                                                                                                                                                                                                                                                                                                                                                           | JH | 00/00/00 | GENERAL DIMENSIONS               |              |              |          |
| CHECKED                                                                                                                                                                                                                                                                                                                                                                                                                                                         |    |          |                                  | DW0 N0       |              |          |
| APP'D                                                                                                                                                                                                                                                                                                                                                                                                                                                           |    |          | SIZE                             | DWG. NO.     | - 0          | REV. NO. |
| SCALE                                                                                                                                                                                                                                                                                                                                                                                                                                                           |    |          | PD652                            | D652 0       |              |          |
| ALL DIMENSIONS IN MM [IN]                                                                                                                                                                                                                                                                                                                                                                                                                                       |    |          | RELEASE DATE                     | JAN. 0, 0000 | SHEET 1 OF 2 |          |