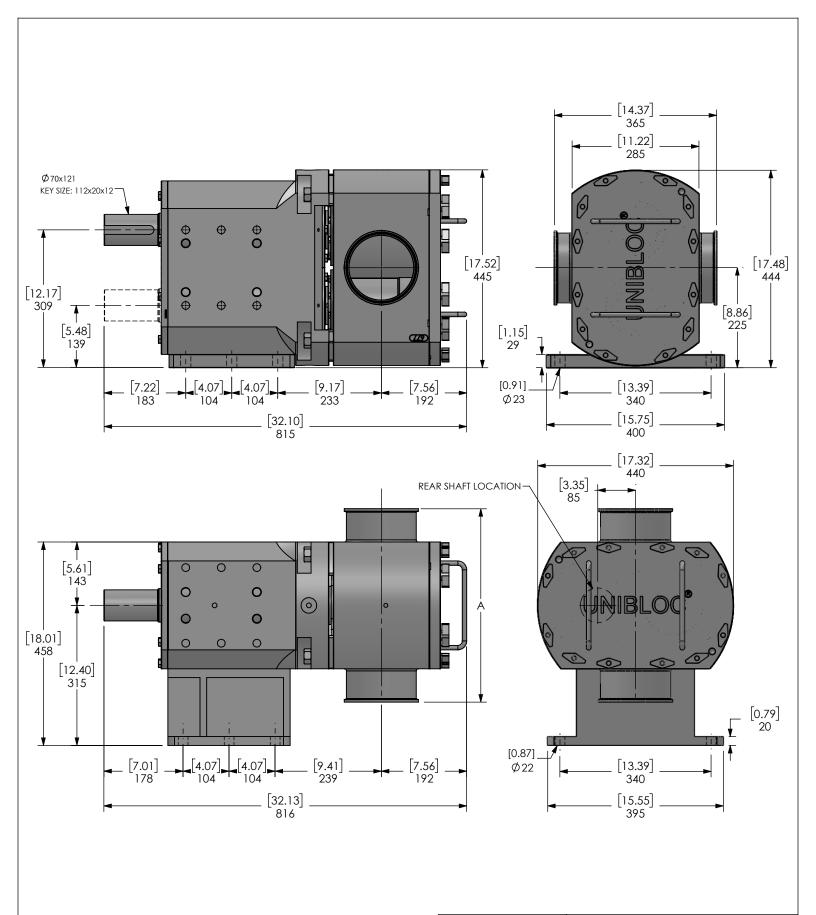

## 6.0" SANITARY TRI-CLAMP FITTINGS SHOWN. OPTIONAL FITTINGS INCLUDE:

- ACME
- DIN
- 150 LB. FLANGES
- RECTANGULAR FLANGE INLETS

THIS DRAWING AND ALL IDEAS INCORPORATED IN ITS DESIGNS IS THE EXCLUSIVE PROPERTY OF UNBLOC-PUMP, LLC, ITS ACCEPTANCE CONSTITUETS AN AGREEMENT THAT IT SHALL BE TREATED AS A CONFIDENTIAL DOCUMENT USEFOR NO OTHER PURPOSE THAN 10 ALD IN USEFOR NO OTHER PURPOSE THAN 10 ALD IN USEFOR NO OTHER PURPOSE THAN 11 ALD THE PURPOSE THAN 11 ALD THE PURPOSE OTHER ALD THAN 15 NOT TO BE DECLOSED OF TOPIED EXCEPT A AUTHORIZED IN WIRTING BY UNBLOC-TUMP, LLC.

ALL DIMENSIONS IN MM

## UNIBLOC Hygienic Technologies

DWG. TITLE

GENERAL DIMENSIONS

|       | CITE         | DWC NO     |         | DEV NO   |  |
|-------|--------------|------------|---------|----------|--|
|       | SIZE         | DWG. NO.   |         | REV. NO. |  |
|       | DD/77        | D/-        | 77      | _ ^      |  |
|       | PD677        | D677       |         | U        |  |
| [[N]] | RELEASE DATE | 1AN 0 0000 | SHEET 1 | OF 2     |  |