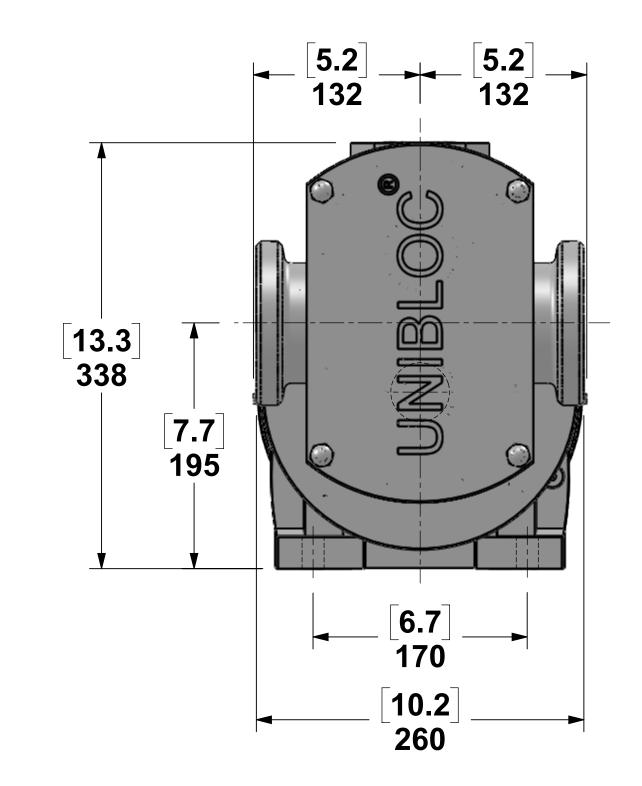

## **HORIZONTAL THROUGH-PUT**

## **VERTICAL THROUGH-PUT**

|   | UNIBLOC 501   | UNIBLOC 551   | UNIBLOC 576  |
|---|---------------|---------------|--------------|
| A | 932mm (36.7") | 948mm (37.3") | 967mm (38.1) |
| В | 265mm (10.4") | 273mm (10.7") | 283mm (11.1) |