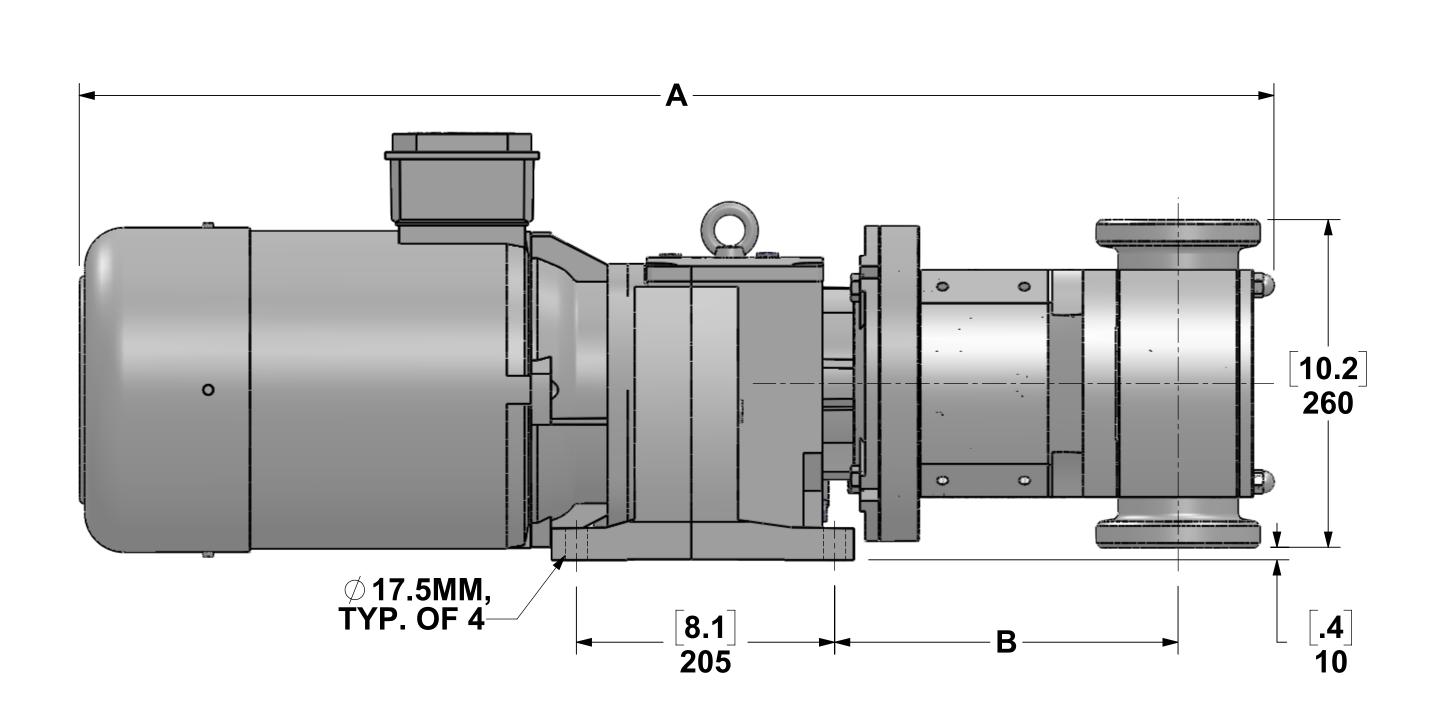

## **HORIZONTAL THROUGH-PUT**

## **VERTICAL THROUGH-PUT**

|   | UNIBLOC 501   | UNIBLOC 551   | UNIBLOC 576  |
|---|---------------|---------------|--------------|
| A | 932mm (36.7") | 948mm (37.3") | 967mm (38.1) |
| В | 265mm (10.4") | 273mm (10.7") | 283mm (11.1) |

\*CONNECTIONS AVAILABLE: SANITARY TRI-CLAMP, NPTM, ACME, CAM LOCK, DIN