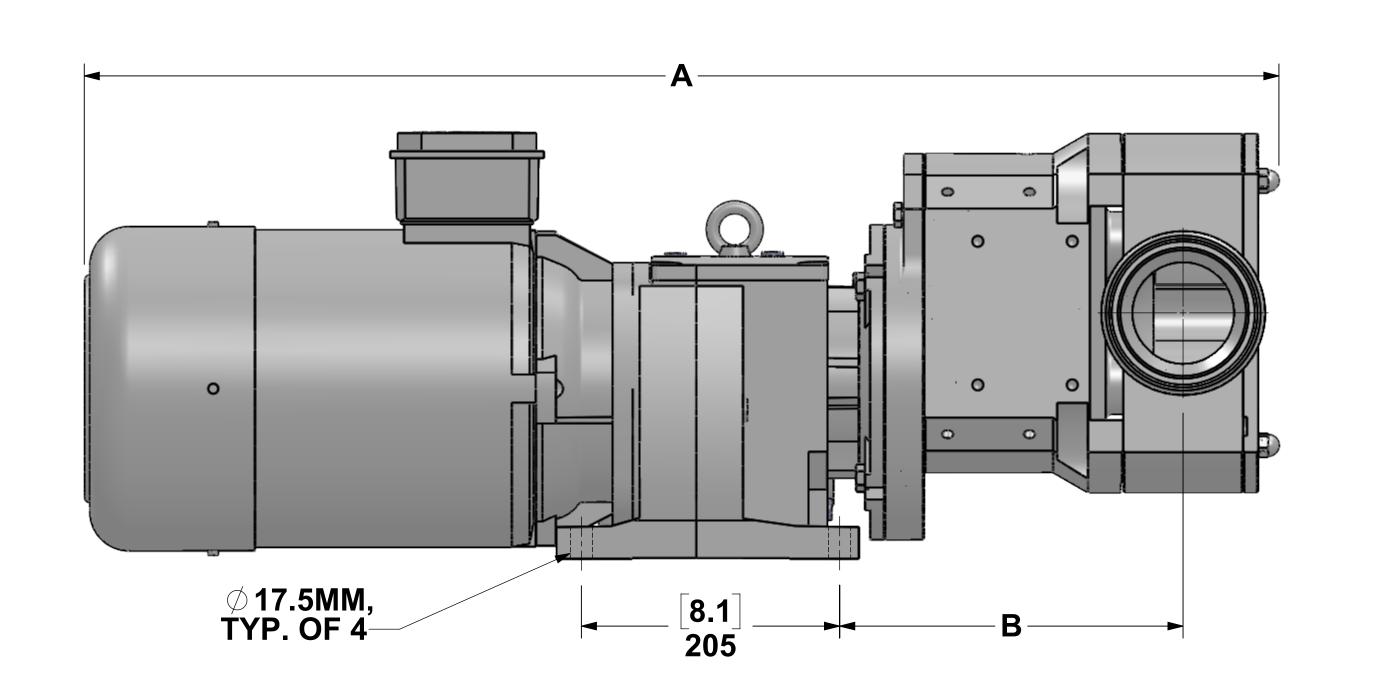

## **HORIZONTAL THROUGH-PUT**

## **VERTICAL THROUGH-PUT**

|   | UNIBLOC 501   | UNIBLOC 551   | UNIBLOC 576  |
|---|---------------|---------------|--------------|
| A | 932mm (36.7") | 948mm (37.3") | 967mm (38.1) |
| В | 265mm (10.4") | 273mm (10.7") | 283mm (11.1) |