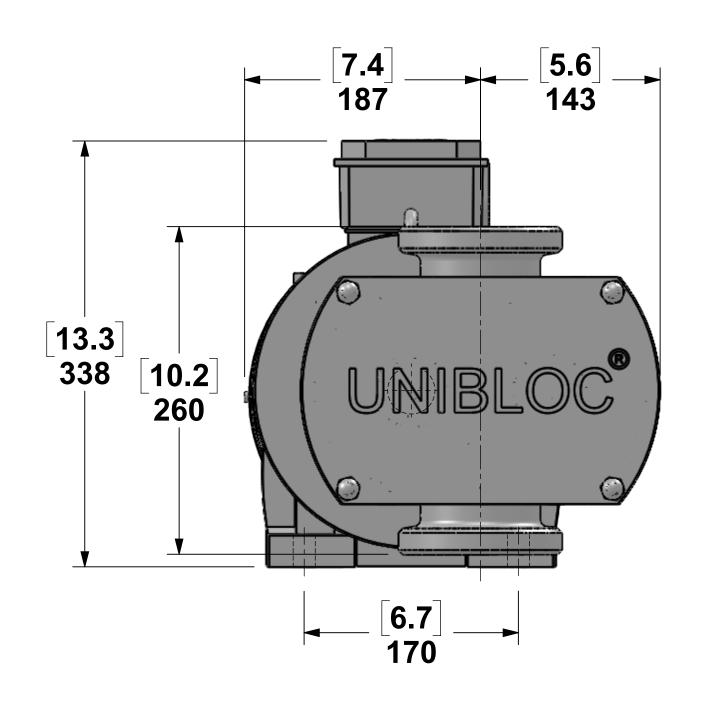

## PATENTED DESIGN

| UNLESS OTHERWISE NOTED:       | THIS DRAWING AND ALL IDEAS INCORPORATED IN ITS DESIGN IS THE EXCLUSIVE PROPERTY OF UNIBLOC-PUMP, LLC. ITS ACCEPTANCE CONSTITUTES AN AGREEMENT THAT IT SHALL BE TREATED AS A CONFIDENTIAL DOCUMENT USED FOR NO OTHER PURPOSE THAN TO AID IN ITS CONSTRUCTION, THAT IT IS TO BE RETURNED UPON REQUEST, AND THAT IT IS NOT TO BE DISCLOSED OR COPIED EXCEPT AS AUTHORIZED IN WRITING BY UNIBLOC-PUMP, LLC. |                      | RTY OF UNIBLOC-<br>NSTITUTES AN<br>REATED AS A<br>O FOR NO OTHER<br>INSTRUCTION, THAT<br>QUEST, AND THAT IT IS<br>D EXCEPT AS | UNIBLOC  Hygienic Technologies          |
|-------------------------------|---------------------------------------------------------------------------------------------------------------------------------------------------------------------------------------------------------------------------------------------------------------------------------------------------------------------------------------------------------------------------------------------------------|----------------------|-------------------------------------------------------------------------------------------------------------------------------|-----------------------------------------|
|                               |                                                                                                                                                                                                                                                                                                                                                                                                         | BY                   | DATE                                                                                                                          | DWG. TITLE                              |
| FINISH (UNLESS NOTED ON DWG.) | DRAWN                                                                                                                                                                                                                                                                                                                                                                                                   | KL                   | 6/16/21                                                                                                                       | FLANGE MOUNT GEN. DIMS.                 |
|                               | CHECKED                                                                                                                                                                                                                                                                                                                                                                                                 |                      |                                                                                                                               |                                         |
| WEIGHT                        | APP'D                                                                                                                                                                                                                                                                                                                                                                                                   |                      |                                                                                                                               | SIZE DWG. NO. REV. NO.                  |
|                               | SCALE                                                                                                                                                                                                                                                                                                                                                                                                   |                      | 1:3                                                                                                                           | 501,551,576 <b>D501SF-001</b> 0         |
|                               | ALL DIM                                                                                                                                                                                                                                                                                                                                                                                                 | ALL DIMENSIONS IN MM |                                                                                                                               | RELEASE DATE JUN. 16, 2021 SHEET 1 OF 2 |