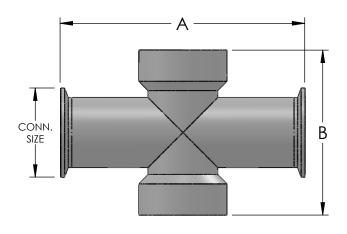

| #52 BULLS-EYE SIGHTGLASS |     |     |     |     |  |  |  |
|--------------------------|-----|-----|-----|-----|--|--|--|
| CONN. SIZE               | A   |     | В   |     |  |  |  |
|                          | mm  | in. | mm  | in. |  |  |  |
| 1.5"                     | 145 | 5.7 | 106 | 4.2 |  |  |  |
| 2.0"                     | 178 | 7.0 | 120 | 4.7 |  |  |  |
| 2.5"                     | 178 | 7.0 | 145 | 5.7 |  |  |  |
| 3.0"                     | 190 | 7.5 | 162 | 6.4 |  |  |  |
| 4.0"                     | 228 | 9.0 | 199 | 7.8 |  |  |  |