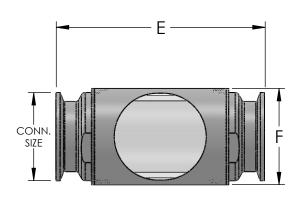

| #53A IN-LINE SIGHTGLASS |     |     |    |     |  |  |  |
|-------------------------|-----|-----|----|-----|--|--|--|
| CONN. SIZE              | E   |     | F  |     |  |  |  |
|                         | mm  | in. | mm | in. |  |  |  |
| 0.5"                    | 135 | 5.3 | 27 | 1.1 |  |  |  |
| 0.75"                   | 135 | 5.3 | 34 | 1.3 |  |  |  |
| 1.0"                    | 135 | 5.3 | 42 | 1.7 |  |  |  |
| 1.5"                    | 152 | 6.0 | 60 | 2.4 |  |  |  |
| 2.0"                    | 152 | 6.0 | 70 | 2.8 |  |  |  |