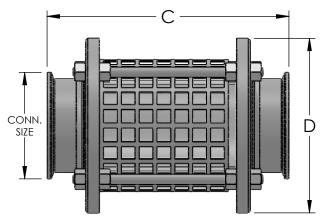

| #53 IN-LINE SIGHTGLASS |     |      |     |     |  |  |  |
|------------------------|-----|------|-----|-----|--|--|--|
| CONN. SIZE             | С   |      | D   |     |  |  |  |
|                        | mm  | in.  | mm  | in. |  |  |  |
| 2.5"                   | 175 | 6.9  | 124 | 5.0 |  |  |  |
| 3.0"                   | 195 | 7.7  | 142 | 5.6 |  |  |  |
| 4.0"                   | 204 | 8.0  | 162 | 6.4 |  |  |  |
| 6.0"                   | 305 | 12.0 | 226 | 8.9 |  |  |  |