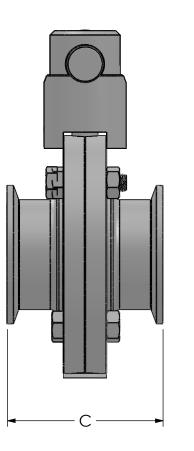

| SIZE  | Α   |      | В   |      | С   |     |
|-------|-----|------|-----|------|-----|-----|
|       | mm  | in.  | mm  | in.  | mm  | in. |
| 0.75" | 84  | 3.3  | 116 | 4.6  | 64  | 2.5 |
| 1.0"  | 84  | 3.3  | 116 | 4.6  | 64  | 2.5 |
| 1.5"  | 97  | 3.8  | 128 | 5.0  | 72  | 2.8 |
| 2.0"  | 110 | 4.3  | 141 | 5.6  | 72  | 2.8 |
| 2.5"  | 127 | 5.0  | 160 | 6.3  | 76  | 3.0 |
| 3.0"  | 142 | 5.6  | 175 | 6.9  | 100 | 3.9 |
| 4.0"  | 162 | 6.4  | 193 | 7.6  | 104 | 4.1 |
| 6.0"  | 228 | 9.0  | 290 | 11.4 | 114 | 4.5 |
| 8.0"  | 275 | 10.8 | 338 | 13.3 | 116 | 4.7 |
| 10.0" | 325 | 12.8 | 389 | 15.3 | 116 | 4.7 |