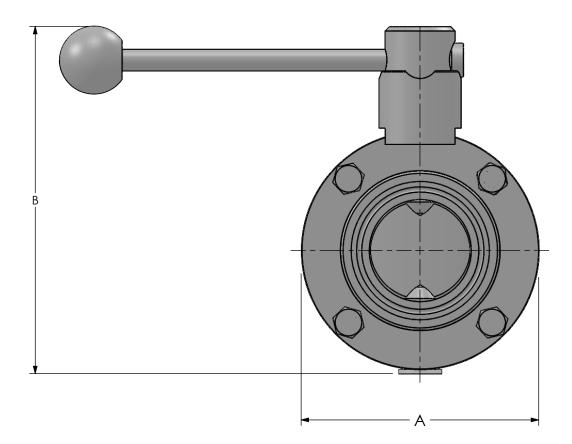

| SIZE  | Α   |      | В   |      | С   |     |
|-------|-----|------|-----|------|-----|-----|
|       | mm  | in.  | mm  | in.  | mm  | in. |
| 0.75" | 84  | 3.3  | 116 | 4.6  | 64  | 2.5 |
| 1.0"  | 84  | 3.3  | 116 | 4.6  | 64  | 2.5 |
| 1.5"  | 97  | 3.8  | 128 | 5.0  | 72  | 2.8 |
| 2.0"  | 110 | 4.3  | 141 | 5.6  | 72  | 2.8 |
| 2.5"  | 127 | 5.0  | 160 | 6.3  | 76  | 3.0 |
| 3.0"  | 142 | 5.6  | 175 | 6.9  | 100 | 3.9 |
| 4.0"  | 162 | 6.4  | 193 | 7.6  | 104 | 4.1 |
| 6.0"  | 228 | 9.0  | 290 | 11.4 | 114 | 4.5 |
| 8.0"  | 275 | 10.8 | 338 | 13.3 | 116 | 4.7 |
| 10.0" | 325 | 12.8 | 389 | 15.3 | 116 | 4.7 |