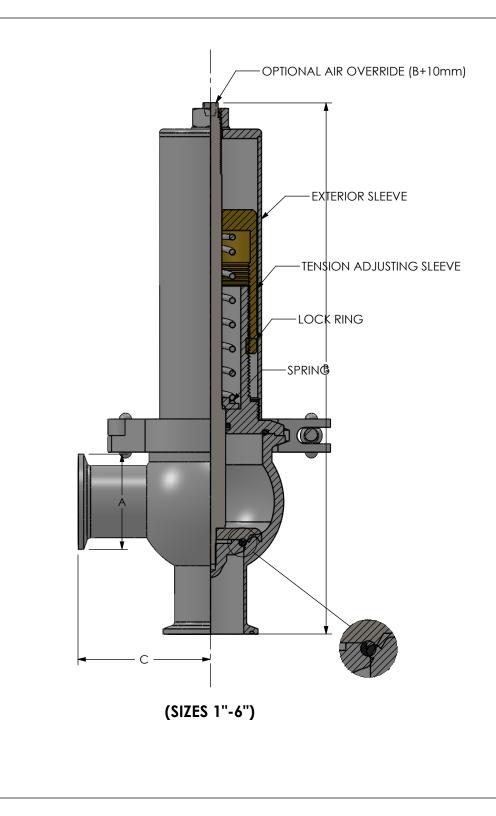

|            |                                                                                                                                                                                                                                                                                                                                                                                                                                     |           |                    |          |                                  |       | 1         |            |     |         |      |  |
|------------|-------------------------------------------------------------------------------------------------------------------------------------------------------------------------------------------------------------------------------------------------------------------------------------------------------------------------------------------------------------------------------------------------------------------------------------|-----------|--------------------|----------|----------------------------------|-------|-----------|------------|-----|---------|------|--|
|            |                                                                                                                                                                                                                                                                                                                                                                                                                                     | A         |                    |          | C                                |       |           |            |     |         |      |  |
|            |                                                                                                                                                                                                                                                                                                                                                                                                                                     | / \       | mm.                | 3<br>in. | mm.                              | in.   |           |            |     |         |      |  |
|            | 1                                                                                                                                                                                                                                                                                                                                                                                                                                   | /2"       | 104                | 4.10     | 30                               | 1.18  |           |            |     |         |      |  |
|            |                                                                                                                                                                                                                                                                                                                                                                                                                                     | /4''      | 104                | 4.10     | 30                               | 1.18  |           |            |     |         |      |  |
|            |                                                                                                                                                                                                                                                                                                                                                                                                                                     | 1"        | 285                | 11.2     | 70                               | 2.75  |           |            |     |         |      |  |
|            | 1                                                                                                                                                                                                                                                                                                                                                                                                                                   | 1/2"      | 285                | 11.2     | 70                               | 2.75  |           |            |     |         |      |  |
|            |                                                                                                                                                                                                                                                                                                                                                                                                                                     | 2"        | 335                | 13.2     | 89                               | 3.50  |           |            |     |         |      |  |
|            | 2                                                                                                                                                                                                                                                                                                                                                                                                                                   | 1/2"      | 335                | 13.2     | 89                               | 3.50  |           |            |     |         |      |  |
|            |                                                                                                                                                                                                                                                                                                                                                                                                                                     | 3''       | 414                | 16.3     | 159                              | 6.25  |           |            |     |         |      |  |
|            |                                                                                                                                                                                                                                                                                                                                                                                                                                     | 4''       | 434                | 17.1     | 159                              | 6.25  |           |            |     |         |      |  |
|            |                                                                                                                                                                                                                                                                                                                                                                                                                                     | 6"        | 770                | 30.3     | 138                              | 5.43  |           |            |     |         |      |  |
|            | *STA                                                                                                                                                                                                                                                                                                                                                                                                                                | NDAR      | )<br>316l          | WET      | END                              | COI   | MPONI     | ents       |     |         |      |  |
|            |                                                                                                                                                                                                                                                                                                                                                                                                                                     |           |                    |          |                                  |       |           |            |     |         |      |  |
| B<br> <br> |                                                                                                                                                                                                                                                                                                                                                                                                                                     |           | S 1/               | 2"-3     | /4")                             | -<br> |           |            |     |         |      |  |
|            | THIS DRAWING AND ALL DEAS INCORPORATED<br>IN ISD ESIGN ST HE EXCLUSIVE PROPERTY OF<br>UNBLOC-PUMP, LLC. ITS ACCEPTANCE<br>CONSTITUTES AN ACREEMENT THAT IT SHALL BE<br>TREATED AS A CONFIDENTIAL DOCUMENT USED<br>FOR NO OTHER PURPOSE THAN TO AUD IN ITS<br>CONSTRUCTION. THAT IT IS TO BE REFURNED<br>UPON RECEIVEST, AND THAT IT IS NOT TO RECEIVE<br>DISCLOSED OR COPIED EXCEPT AS AUTHORIZED<br>IN WRITING BY UNBLOCHWEN, LCC. |           |                    |          | UNIBLOC<br>Hygienic Technologies |       |           |            |     |         |      |  |
|            | DRAWN                                                                                                                                                                                                                                                                                                                                                                                                                               | BY        | <b>DATE</b> 6/16/2 |          |                                  |       | SURE      | RELI       | EF  | VAL     | /E   |  |
|            | CHECKED<br>APP'D                                                                                                                                                                                                                                                                                                                                                                                                                    | +         |                    | SIZ      | E                                |       | DWG. NO   | <b>)</b> . |     |         | REV  |  |
|            | SCALE                                                                                                                                                                                                                                                                                                                                                                                                                               |           |                    |          | ).5"-6                           | 5.0"  | D         | )46-       | 001 | 1       |      |  |
|            |                                                                                                                                                                                                                                                                                                                                                                                                                                     | NSIONS IN | I MM, [IN          |          | EASE D                           |       | NOV.9,200 | 03         |     | SHEET 1 | OF 2 |  |