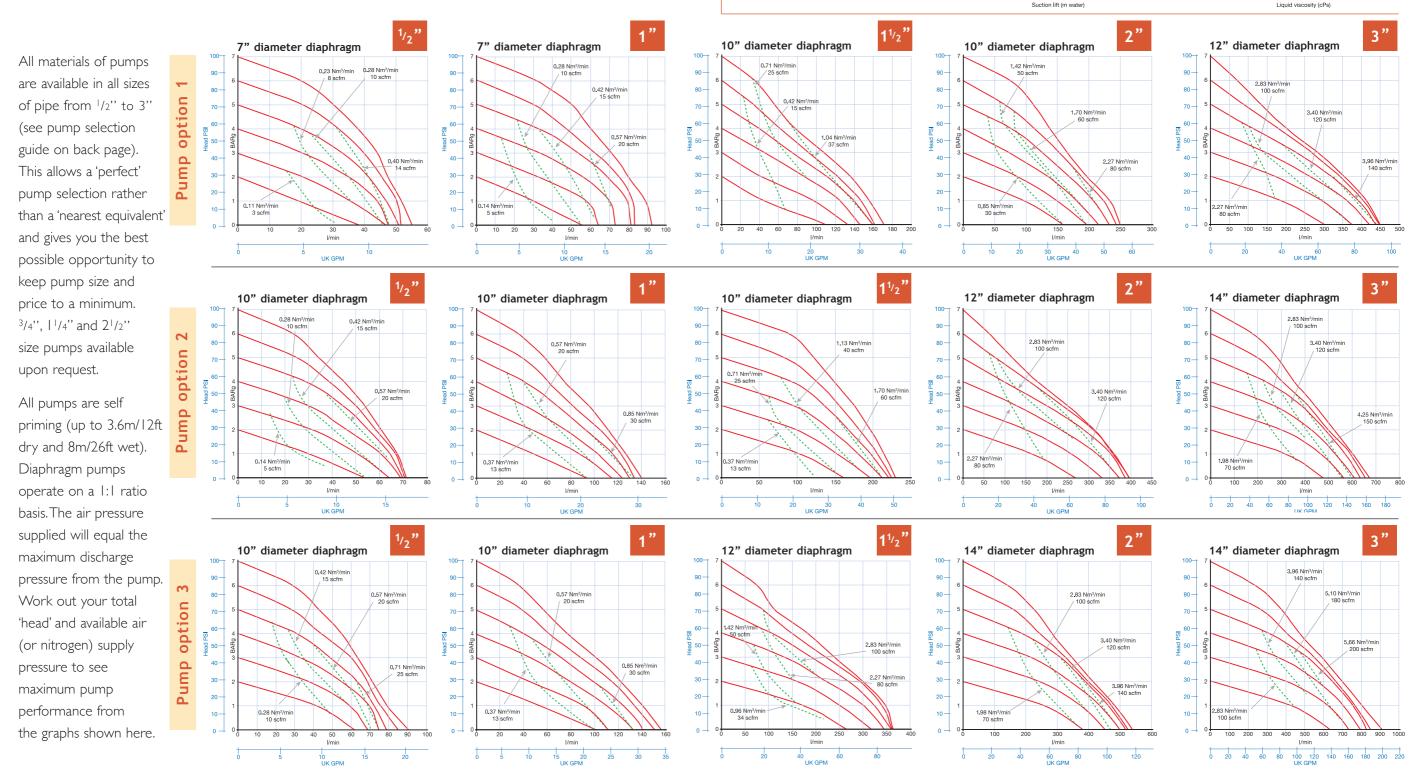

## Flotronic Pump Performance Curve Overview

Flow rates up to 200 UKGPM (908 l/min) are available. We offer three sizes of pump for every size of pipe: Options 1, 2 and 3.

**Example:** 

With a suction lift of 2m the pumping

capacity is reduced by approximately 10%. Remember to consider friction losses as part of the flow rate calculation.

Flow rate reduction for increased suction lift

Remaining flow rate for viscous fluids

All information relating to pump performance is the result of extensive testing. Flow performance will be reduced with pump upgrades\* A and B. Please consult Flotronic for relevant performance figures.

If air consumption is critical please consult with Flotronic Pumps before ordering.

Choose your pump style and material overleaf.