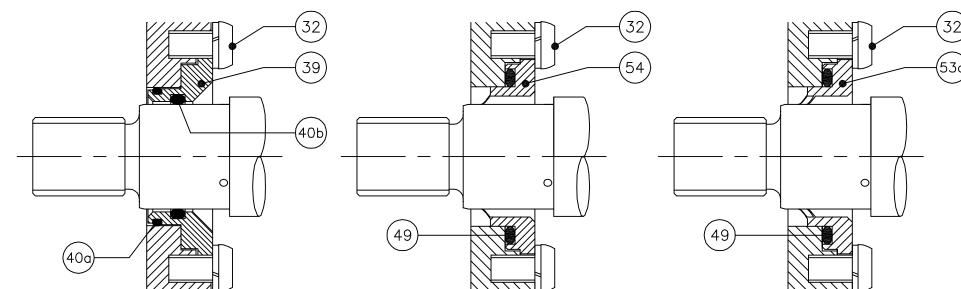

SINGLE LIP SEAL CARTRIDGE

SINGLE O-RING SEAL

SINGLE O-LIP SEAL

DOUBLE O-LIP SEAL

5106

54

1

DOUBLE O-LIP SEAL