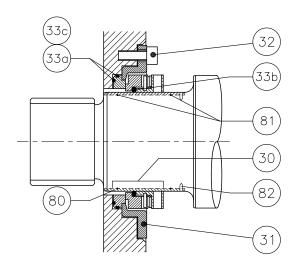

|                                                                                                                                                                                                                                                                                                                                                                                                                                                   | _  |         |      |                                                |  |  |
|---------------------------------------------------------------------------------------------------------------------------------------------------------------------------------------------------------------------------------------------------------------------------------------------------------------------------------------------------------------------------------------------------------------------------------------------------|----|---------|------|------------------------------------------------|--|--|
|                                                                                                                                                                                                                                                                                                                                                                                                                                                   |    | 82      | N/A  | ANTI-ROTATION PIN                              |  |  |
|                                                                                                                                                                                                                                                                                                                                                                                                                                                   |    | 81      | N/A  | OPTIONAL SHAFT SEELVE O-RING                   |  |  |
|                                                                                                                                                                                                                                                                                                                                                                                                                                                   |    | 80      | N/A  | OPTIONAL SHAFT SLEEVE                          |  |  |
|                                                                                                                                                                                                                                                                                                                                                                                                                                                   |    | 57      | 1    | DOUBLE O-RING SEAL O-RING SET<br>(40a,40b,40c) |  |  |
|                                                                                                                                                                                                                                                                                                                                                                                                                                                   | 5  | 53a     | 1    | DOUBLE O-LIP SEAL CARTRIDGE                    |  |  |
|                                                                                                                                                                                                                                                                                                                                                                                                                                                   |    | 52      | 1    | RETAINING RING                                 |  |  |
|                                                                                                                                                                                                                                                                                                                                                                                                                                                   |    | 45      | 1    | O-RING                                         |  |  |
|                                                                                                                                                                                                                                                                                                                                                                                                                                                   |    | 41 1    |      | FLUSH HOUSING                                  |  |  |
|                                                                                                                                                                                                                                                                                                                                                                                                                                                   | 3  | 38b 2   |      | FLUSH HOUSING NIPPLE                           |  |  |
|                                                                                                                                                                                                                                                                                                                                                                                                                                                   | 3  | 58a     | 2    | FLUSH HOUSING PIPE TUBE                        |  |  |
|                                                                                                                                                                                                                                                                                                                                                                                                                                                   |    | 33      | 1    | SINGLE MECH. SEAL O-RING SET<br>(33a,33b,33c)  |  |  |
|                                                                                                                                                                                                                                                                                                                                                                                                                                                   |    | 32 4    |      | BOLT                                           |  |  |
|                                                                                                                                                                                                                                                                                                                                                                                                                                                   |    | 31      | 1    | RETAINER RING                                  |  |  |
|                                                                                                                                                                                                                                                                                                                                                                                                                                                   |    | 30      | 1    | SINGLE MECHANICAL SHAFT SEAL                   |  |  |
|                                                                                                                                                                                                                                                                                                                                                                                                                                                   | 1  | 10.     | PCS. | DESCRIPTION                                    |  |  |
| THE DRAWING AND ALL ERAS INCORPORATE IN ITS<br>DESIGN IS THE ACCULSURE FOR THE INSTACT<br>HYGERIC TECHNOLOGIES, LLC. ITS ACCEPTANCE<br>CONSTITUES AN AGREMENT THAT IT SHALL BE TREATED<br>AS A CONFIDENTIAL DOCUMENT USED FOR NO OTHER<br>DIFFICE THAN TO ADD IN ITS CONSTRUCTION, THAT ITS<br>DIFFICE THAN TO ADD IN ITS CONSTRUCTION, THAT ITS<br>BE DISCLOSED OR COPED EXCEPT AS AUTHORIZED IN<br>WRITING BY UNBLOC HYGENET TECHNOLOGIES, LLC. |    |         |      | UNIBLOC<br>Hygienic Technologies               |  |  |
|                                                                                                                                                                                                                                                                                                                                                                                                                                                   | BY | BY DATE |      | UNIBLOC-GP                                     |  |  |
| DRAWN                                                                                                                                                                                                                                                                                                                                                                                                                                             |    |         |      | SHAFT SEAL PARTS LIST                          |  |  |
| CHECKED<br>APP'D                                                                                                                                                                                                                                                                                                                                                                                                                                  |    |         |      | SIZE DWG. NO.                                  |  |  |
| SCALE                                                                                                                                                                                                                                                                                                                                                                                                                                             |    | NONE    |      | 300-375                                        |  |  |
| ALL DIMENSIONS IN MM                                                                                                                                                                                                                                                                                                                                                                                                                              |    |         |      | RELEASE DATE SHEET 1 OF 1                      |  |  |
|                                                                                                                                                                                                                                                                                                                                                                                                                                                   |    |         |      |                                                |  |  |

SINGLE MECHANICAL SEAL

DOUBLE O-RING SEAL