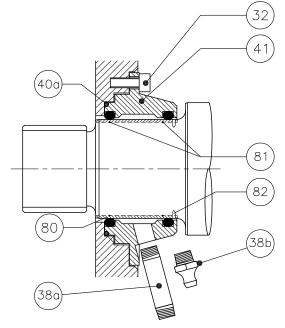

|                                                                                                                                                                                                                                                                                                                                                                                                                                                   | _  |         |      |                                                |  |  |
|---------------------------------------------------------------------------------------------------------------------------------------------------------------------------------------------------------------------------------------------------------------------------------------------------------------------------------------------------------------------------------------------------------------------------------------------------|----|---------|------|------------------------------------------------|--|--|
|                                                                                                                                                                                                                                                                                                                                                                                                                                                   |    | 82      | N/A  | ANTI-ROTATION PIN                              |  |  |
|                                                                                                                                                                                                                                                                                                                                                                                                                                                   |    | 81      | N/A  | OPTIONAL SHAFT SEELVE O-RING                   |  |  |
|                                                                                                                                                                                                                                                                                                                                                                                                                                                   |    | 80      | N/A  | OPTIONAL SHAFT SLEEVE                          |  |  |
|                                                                                                                                                                                                                                                                                                                                                                                                                                                   |    | 57      | 1    | DOUBLE O-RING SEAL O-RING SET<br>(40a,40b,40c) |  |  |
|                                                                                                                                                                                                                                                                                                                                                                                                                                                   | 5  | 53a     | 1    | DOUBLE O-LIP SEAL CARTRIDGE                    |  |  |
|                                                                                                                                                                                                                                                                                                                                                                                                                                                   |    | 52      | 1    | RETAINING RING                                 |  |  |
|                                                                                                                                                                                                                                                                                                                                                                                                                                                   |    | 45      | 1    | O-RING                                         |  |  |
|                                                                                                                                                                                                                                                                                                                                                                                                                                                   |    | 41 1    |      | FLUSH HOUSING                                  |  |  |
|                                                                                                                                                                                                                                                                                                                                                                                                                                                   | 3  | 38b 2   |      | FLUSH HOUSING NIPPLE                           |  |  |
|                                                                                                                                                                                                                                                                                                                                                                                                                                                   | 3  | 58a     | 2    | FLUSH HOUSING PIPE TUBE                        |  |  |
|                                                                                                                                                                                                                                                                                                                                                                                                                                                   |    | 33      | 1    | SINGLE MECH. SEAL O-RING SET<br>(33a,33b,33c)  |  |  |
|                                                                                                                                                                                                                                                                                                                                                                                                                                                   |    | 32 4    |      | BOLT                                           |  |  |
|                                                                                                                                                                                                                                                                                                                                                                                                                                                   |    | 31      | 1    | RETAINER RING                                  |  |  |
|                                                                                                                                                                                                                                                                                                                                                                                                                                                   |    | 30      | 1    | SINGLE MECHANICAL SHAFT SEAL                   |  |  |
|                                                                                                                                                                                                                                                                                                                                                                                                                                                   | 1  | 10.     | PCS. | DESCRIPTION                                    |  |  |
| THE DRAWING AND ALL ERAS INCORPORATE IN ITS<br>DESIGN IS THE ACCULSURE FOR THE INSTACT<br>HYGERIC TECHNOLOGIES, LLC. ITS ACCEPTANCE<br>CONSTITUES AN AGREMENT THAT IT SHALL BE TREATED<br>AS A CONFIDENTIAL DOCUMENT USED FOR NO OTHER<br>DIFFICE THAN TO ADD IN ITS CONSTRUCTION, THAT ITS<br>DIFFICE THAN TO ADD IN ITS CONSTRUCTION, THAT ITS<br>BE DISCLOSED OR COPED EXCEPT AS AUTHORIZED IN<br>WRITING BY UNBLOC HYGENET TECHNOLOGIES, LLC. |    |         |      | UNIBLOC<br>Hygienic Technologies               |  |  |
|                                                                                                                                                                                                                                                                                                                                                                                                                                                   | BY | BY DATE |      | UNIBLOC-GP                                     |  |  |
| DRAWN                                                                                                                                                                                                                                                                                                                                                                                                                                             |    |         |      | SHAFT SEAL PARTS LIST                          |  |  |
| CHECKED<br>APP'D                                                                                                                                                                                                                                                                                                                                                                                                                                  |    |         |      | SIZE DWG. NO.                                  |  |  |
| SCALE                                                                                                                                                                                                                                                                                                                                                                                                                                             |    | NONE    |      | 300-375                                        |  |  |
| ALL DIMENSIONS IN MM                                                                                                                                                                                                                                                                                                                                                                                                                              |    |         |      | RELEASE DATE SHEET 1 OF 1                      |  |  |
|                                                                                                                                                                                                                                                                                                                                                                                                                                                   |    |         |      |                                                |  |  |