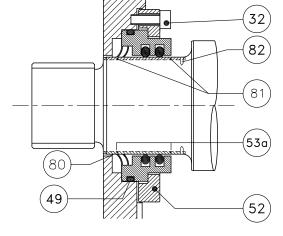

|                                                                                                                                                                                                                                                                                                                                                                                                                                                   | _  |         |      |                                                |  |  |
|---------------------------------------------------------------------------------------------------------------------------------------------------------------------------------------------------------------------------------------------------------------------------------------------------------------------------------------------------------------------------------------------------------------------------------------------------|----|---------|------|------------------------------------------------|--|--|
|                                                                                                                                                                                                                                                                                                                                                                                                                                                   |    | 82      | N/A  | ANTI-ROTATION PIN                              |  |  |
|                                                                                                                                                                                                                                                                                                                                                                                                                                                   |    | 81      | N/A  | OPTIONAL SHAFT SEELVE O-RING                   |  |  |
|                                                                                                                                                                                                                                                                                                                                                                                                                                                   |    | 80      | N/A  | OPTIONAL SHAFT SLEEVE                          |  |  |
|                                                                                                                                                                                                                                                                                                                                                                                                                                                   |    | 57      | 1    | DOUBLE O-RING SEAL O-RING SET<br>(40a,40b,40c) |  |  |
|                                                                                                                                                                                                                                                                                                                                                                                                                                                   | 5  | 53a     | 1    | DOUBLE O-LIP SEAL CARTRIDGE                    |  |  |
|                                                                                                                                                                                                                                                                                                                                                                                                                                                   |    | 52      | 1    | RETAINING RING                                 |  |  |
|                                                                                                                                                                                                                                                                                                                                                                                                                                                   |    | 45      | 1    | O-RING                                         |  |  |
|                                                                                                                                                                                                                                                                                                                                                                                                                                                   |    | 41 1    |      | FLUSH HOUSING                                  |  |  |
|                                                                                                                                                                                                                                                                                                                                                                                                                                                   | 3  | 38b 2   |      | FLUSH HOUSING NIPPLE                           |  |  |
|                                                                                                                                                                                                                                                                                                                                                                                                                                                   | 3  | 58a     | 2    | FLUSH HOUSING PIPE TUBE                        |  |  |
|                                                                                                                                                                                                                                                                                                                                                                                                                                                   |    | 33      | 1    | SINGLE MECH. SEAL O-RING SET<br>(33a,33b,33c)  |  |  |
|                                                                                                                                                                                                                                                                                                                                                                                                                                                   |    | 32 4    |      | BOLT                                           |  |  |
|                                                                                                                                                                                                                                                                                                                                                                                                                                                   |    | 31      | 1    | RETAINER RING                                  |  |  |
|                                                                                                                                                                                                                                                                                                                                                                                                                                                   |    | 30      | 1    | SINGLE MECHANICAL SHAFT SEAL                   |  |  |
|                                                                                                                                                                                                                                                                                                                                                                                                                                                   | 1  | 10.     | PCS. | DESCRIPTION                                    |  |  |
| THE DRAWING AND ALL ERAS INCORPORATE IN ITS<br>DESIGN IS THE ACCULSURE FOR THE INSTACT<br>HYGERIC TECHNOLOGIES, LLC. ITS ACCEPTANCE<br>CONSTITUES AN AGREMENT THAT IT SHALL BE TREATED<br>AS A CONFIDENTIAL DOCUMENT USED FOR NO OTHER<br>DIFFICE THAN TO ADD IN ITS CONSTRUCTION, THAT ITS<br>DIFFICE THAN TO ADD IN ITS CONSTRUCTION, THAT ITS<br>BE DISCLOSED OR COPED EXCEPT AS AUTHORIZED IN<br>WRITING BY UNBLOC HYGENET TECHNOLOGIES, LLC. |    |         |      | UNIBLOC<br>Hygienic Technologies               |  |  |
|                                                                                                                                                                                                                                                                                                                                                                                                                                                   | BY | BY DATE |      | UNIBLOC-GP                                     |  |  |
| DRAWN                                                                                                                                                                                                                                                                                                                                                                                                                                             |    |         |      | SHAFT SEAL PARTS LIST                          |  |  |
| CHECKED<br>APP'D                                                                                                                                                                                                                                                                                                                                                                                                                                  |    |         |      | SIZE DWG. NO.                                  |  |  |
| SCALE                                                                                                                                                                                                                                                                                                                                                                                                                                             |    | NONE    |      | 300-375                                        |  |  |
| ALL DIMENSIONS IN MM                                                                                                                                                                                                                                                                                                                                                                                                                              |    |         |      | RELEASE DATE SHEET 1 OF 1                      |  |  |
|                                                                                                                                                                                                                                                                                                                                                                                                                                                   |    |         |      |                                                |  |  |