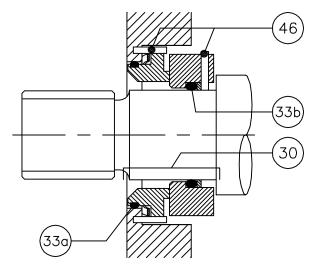

SINGLE MECHANICAL SEAL

|                                                                                                                                                           | •                                                                                                                                                                                              | I                                                                                                                 | 5100                                                                                                                                                                                          |              |                                                        | EAL CARTRIDGE                                     |  |
|-----------------------------------------------------------------------------------------------------------------------------------------------------------|------------------------------------------------------------------------------------------------------------------------------------------------------------------------------------------------|-------------------------------------------------------------------------------------------------------------------|-----------------------------------------------------------------------------------------------------------------------------------------------------------------------------------------------|--------------|--------------------------------------------------------|---------------------------------------------------|--|
| 53a                                                                                                                                                       | 1 5107                                                                                                                                                                                         |                                                                                                                   |                                                                                                                                                                                               | DOUBLE LIP S | SEAL CARTRIDGE                                         |                                                   |  |
| 49                                                                                                                                                        | 1                                                                                                                                                                                              | 1 4216                                                                                                            |                                                                                                                                                                                               |              | 0-                                                     | RING                                              |  |
| 46                                                                                                                                                        | 5                                                                                                                                                                                              | 5 4601-2                                                                                                          |                                                                                                                                                                                               | 2            | DOWEL                                                  | PIN SET                                           |  |
| 40                                                                                                                                                        | 1                                                                                                                                                                                              | 4204, 421                                                                                                         |                                                                                                                                                                                               | 13           |                                                        | SEAL O-RING SET<br>a,40b)                         |  |
| 39                                                                                                                                                        | 1                                                                                                                                                                                              | 4901-1L                                                                                                           |                                                                                                                                                                                               | L            | RETAINING RING                                         |                                                   |  |
| 33                                                                                                                                                        | 1                                                                                                                                                                                              | 4205, 420                                                                                                         |                                                                                                                                                                                               | 06           | SINGLE MECH. SEAL O-RING SET<br>(33a,33b)              |                                                   |  |
| 32                                                                                                                                                        | 2                                                                                                                                                                                              |                                                                                                                   | 4301-:                                                                                                                                                                                        | 2            | BOLT                                                   |                                                   |  |
| 30                                                                                                                                                        | 1                                                                                                                                                                                              |                                                                                                                   | CALL FACTOR                                                                                                                                                                                   |              | Y SINGLE MECHANICAL SHAFT SEAL                         |                                                   |  |
|                                                                                                                                                           |                                                                                                                                                                                                |                                                                                                                   |                                                                                                                                                                                               |              |                                                        |                                                   |  |
| NO.                                                                                                                                                       | PCS. P<br>SEAL                                                                                                                                                                                 |                                                                                                                   | PART N                                                                                                                                                                                        |              |                                                        | RIPTION                                           |  |
| NO.<br>THIS DRAWIN<br>DESIGN IS TH<br>YGIENIC TE<br>CONSTITUTE<br>AS A CONFI<br>PURPOSE TH<br>PURPOSE TH<br>TO BE RETUR<br>BE DISCLOSI                    | SEAL<br>NG AND ALL ID<br>HE EXCLUSIVE PI<br>ECHNOLOGES,<br>IS AN AGREEME<br>IDENTIAL DOCU<br>IAN TO AID IN IT<br>INED UPON REG<br>ED OR COPIED<br>ED OR COPIED                                 | DEAS INC<br>PROPER<br>3, LLC. IT<br>ENT THA<br>UMENT U<br>ITS CON<br>QUEST, J<br>EXCEP                            | CORPORATED IN ITS                                                                                                                                                                             | 0.           | DESC<br>UNIBL<br>Hygienic Te                           | RIPTION                                           |  |
| NO.<br>THIS DRAWIN<br>DESIGN IS TH<br>YGIENIC TE<br>CONSTITUTE<br>AS A CONFI<br>PURPOSE TH<br>PURPOSE TH<br>TO BE RETUR<br>BE DISCLOSI                    | SEAL<br>NG AND ALL ID<br>HE EXCLUSIVE PI<br>ECHNOLOGIES,<br>IS AN AGREEME<br>IDENTIAL DOCU<br>IDENTIAL DOCU<br>IDENTIAL DOCU<br>IDENTIAL DOCU<br>IDENTIAL DOCU<br>ED OR COPIED<br>UNIBLOC HYGI | DEAS INC<br>PROPER<br>3, LLC. IT<br>ENT THA<br>UMENT U<br>ITS CON<br>QUEST, J<br>EXCEP                            | CORPORATED IN ITS<br>IY OF UNIBLOC<br>IS ACCEPTANCE<br>I IT SHALL BE TREATED<br>JSED FOR NO OTHER<br>STRUCTION, THAT IT IS<br>AND THAT IT IS NOT TO<br>AS AUTHORIZED IN                       | 0.           | DESC                                                   | RIPTION<br>OC<br>chnologies                       |  |
| NO.<br>THIS DRAWIN<br>DESIGN IS TH<br>HYGIENIC TI<br>CONSTITUTE<br>AS A CONFI<br>PURPOSE TH<br>TO BE RETUR<br>BE DISCLOSSI<br>WRITING BY                  | SEAL<br>NG AND ALL ID<br>HE EXCLUSIVE PI<br>ECHNOLOGIES,<br>S AN AGREEME<br>IDENITAL DOCU<br>IDENITAL DOCU<br>HAN TO AID IN IT<br>INED UPON REG<br>ED OR COPIED<br>UNIBLOC HYGI                | DEAS INC<br>PROPERT<br>5, LLC. IT<br>ENT THA<br>UMENT U<br>ITS CON<br>ITS CON<br>GUEST, J<br>D EXCEP<br>GIENIC TE | CORPORATED IN ITS<br>IY OF UNIBLOC<br>IS ACCEPTANCE<br>IT ISHALL BE TREATED<br>JSED FOR NO OTHER<br>STRUCTION, THAT IT IS<br>AND THAT IT IS NOT TC<br>I AS AUTHORIZED IN<br>ICHNOLOGIES, LLC. | 0.           | DESC<br>UNIBL<br>Hygienic Te                           | RIPTION<br>OC<br>chnologies<br>C-GP               |  |
| NO.<br>THIS DRAWIN<br>DESIGN IS TH<br>HYGIENIC TE<br>CONSTITUTE<br>AS A CONFI<br>PURPOSE TH<br>TO BE RETUR<br>BE DISCLOSS<br>WERTING BY<br>DRAWN<br>CHECK | SEAL<br>NG AND ALL ID<br>HE EXCLUSIVE PI<br>ECHNOLOGIES,<br>S AN AGREEME<br>IDENITAL DOCU<br>IDENITAL DOCU<br>HAN TO AID IN IT<br>INED UPON REG<br>ED OR COPIED<br>UNIBLOC HYGI                | DEAS INC<br>PROPERT<br>5, LLC. IT<br>ENT THA<br>UMENT U<br>ITS CON<br>ITS CON<br>GUEST, J<br>D EXCEP<br>GIENIC TE | CORPORATED IN ITS<br>IY OF UNIBLOC<br>IS ACCEPTANCE<br>IT ISHALL BE TREATED<br>JSED FOR NO OTHER<br>STRUCTION, THAT IT IS<br>AND THAT IT IS NOT TC<br>I AS AUTHORIZED IN<br>ICHNOLOGIES, LLC. | 0.           | DESC<br>UNIBL<br>Hygienic Te<br>S. TITLE<br>SHAFT SEAL | RIPTION<br>OC<br>chnologies<br>C-GP               |  |
| NO.<br>THIS DRAWIN<br>DESIGN IS TH<br>HYGIENIC TI<br>CONSTITUTE<br>AS A CONFI<br>PURPOSE TH<br>TO BE RETUR<br>BE DISCLOSSI<br>WRITING BY                  | SEAL<br>NG AND ALL ID<br>HE EXCLUSIVE PI<br>ECHNOLOGIES,<br>S AN AGREEME<br>IDENITAL DOCU<br>IDENITAL DOCU<br>HAN TO AID IN IT<br>INED UPON REG<br>ED OR COPIED<br>UNIBLOC HYGI                | DEAS ING<br>PROPER<br>5, LLC. II<br>ENT THA<br>UMENT (<br>ITS CON<br>GUEST,<br>D EXCEP)<br>BIENIC TE<br>BY        | CORPORATED IN ITS<br>IY OF UNIBLOC<br>IS ACCEPTANCE<br>IT ISHALL BE TREATED<br>JSED FOR NO OTHER<br>STRUCTION, THAT IT IS<br>AND THAT IT IS NOT TC<br>I AS AUTHORIZED IN<br>ICHNOLOGIES, LLC. | O.<br>Dwg    | DESC<br>UNIBL<br>Hygienic Te<br>S. TITLE<br>SHAFT SEAL | RIPTION<br>OC<br>chnologies<br>C-GP<br>PARTS LIST |  |