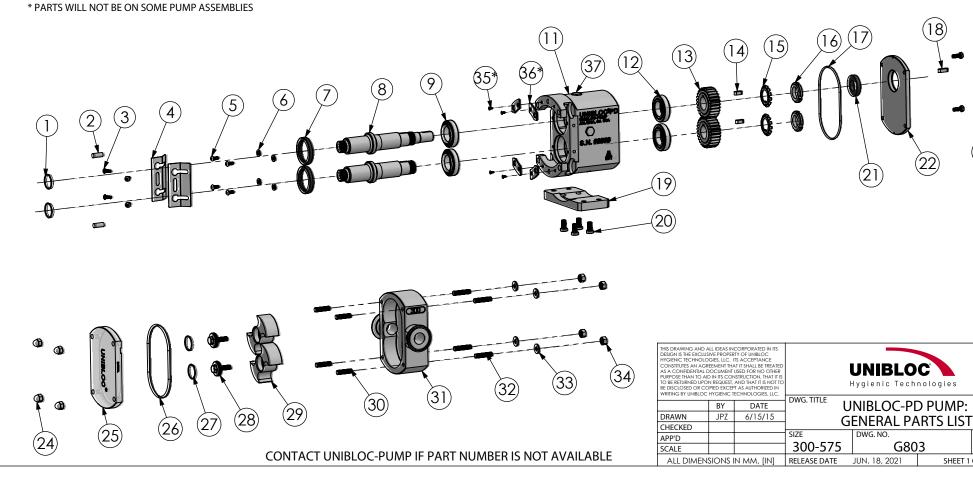

| ITEM NO. | DESCRIPTION                    | PART NO. |         |          | QTY. |
|----------|--------------------------------|----------|---------|----------|------|
| 1        | O-RING (SHAFT)                 | 4213     | 4223    | 4233     | 2    |
| 2        | DOWEL PIN                      | DPM8x20  | DPM8x20 | DPM12x30 | 2    |
| 3        | BUTTON HEAD CAP SCREW          | BHM6x8   | BHM6x8  | BHM6x8   | 4    |
| 4        | Shaft Guard                    | 8005     | 8010    | 8015     | 2    |
| 5        | BUTTON HEAD CAP SCREW          | BHM6x8   | BHM6x8  | BHM6x8   | 4    |
| 6        | WASHER                         | OWM6     | 8MWO    | 0WM8     | 4    |
| 7        | front oil seal                 | 4115     | 4125    | 4135     | 2    |
| 8        | SHAFT                          |          |         |          | 2    |
| 9        | FRONT BEARING                  | 3755     | 3760    | 3765     | 2    |
| 11       | BEARING HOUSING                | 3512     | 3522    | 3531     | 1    |
| 12       | REAR BEARING                   | 3755     | 3760    | 3765     | 2    |
| 13       | TIMING GEAR                    | 3606     | 3611    | 3616     | 2    |
| 14       | SHAFT KEY (TIMING GEAR)        | 4705     | 4710    | 4715     | 2    |
| 15       | TAB WASHER (TIMING GEAR)       | 4505     | 4510    | 4515     | 2    |
| 16       | SLOTTED NUT (TIMING GEAR)      | 4412     | 4422    | 4432     | 2    |
| 17       | O-RING (BEARING HOUSING COVER) | 4211     | 4220    | 4231     | 1    |
| 18       | Shaft Key (Drive Shaft)        | 4706     | 4711    | 4716     | 1    |
| 19       | FOOT                           | 3806     | 3810    | 3816     | 1    |
|          | PUMP SERIES                    | 300-350  | 400-450 | 500-575  |      |

|          |                               | 1         |           |           |        |
|----------|-------------------------------|-----------|-----------|-----------|--------|
| ITEM NO. | DESCRIPTION                   | PART NO.  |           |           | QTY.   |
| 20       | SOCKET BOLT                   | SBM8x16   | SMB10x20  | SBM10x25  | 4      |
| 21       | REAR OIL SEAL                 | 4110      | 4120      | 4130      | 1      |
| 22       | BEARING HOUSING COVER         | 3560      | 3570      | 3580      | 1      |
| 23       | HEX BOLT                      | HBM6x16   | HBM6x16   | HBM10x25  | 4      |
| 24       | DOME NUT                      | DNM8      | DNM10     | DNM12     | 4      |
| 25       | ROTOR HOUSING COVER           | 3210      | 3220      | 3230      | 1      |
| 26       | O-RING (ROTOR HOUSING COVER)  | 4210      | 4220      | 4230      | 1      |
| 27       | O-RING (ROTOR BOLT)           | 4212      | 4222      | 4232      | 2      |
| 28       | ROTOR BOLT (HEX HEAD/SLOTTED) | 3360/3361 | 3370/3371 | 3380/3381 | 2      |
| 29       | ROTOR                         |           |           |           | 2      |
| 30       | STUD (ROTOR HOUSING: FRONT)   | SM8x20    | SM10x25   | SM12x30   | 4      |
| 31       | ROTOR HOUSING                 |           |           |           | 1      |
| 32       | STUD (ROTOR HOUSING: REAR)    | SM8x25    | SM10x40   | SM12x40   | 4      |
| 33       | WASHER                        | WM8       | WM10      | WM12      | 4      |
| 34       | HEX NUT                       | NM8       | NM10      | NM12      | 4      |
| 35*      | FLAT HEAD SCREW: M3x6         | FHM3x6    | FHM3x6    | FHM3x6    | 4 or 8 |
| 36*      | SHIM (EXTERNAL)               | 3656      | 3666      | 3674      | 4      |
| 37       | OIL PLUG                      |           |           |           | 2      |
|          | PUMP SERIES                   | 300-350   | 400-450   | 500-575   |        |
|          |                               |           |           |           |        |