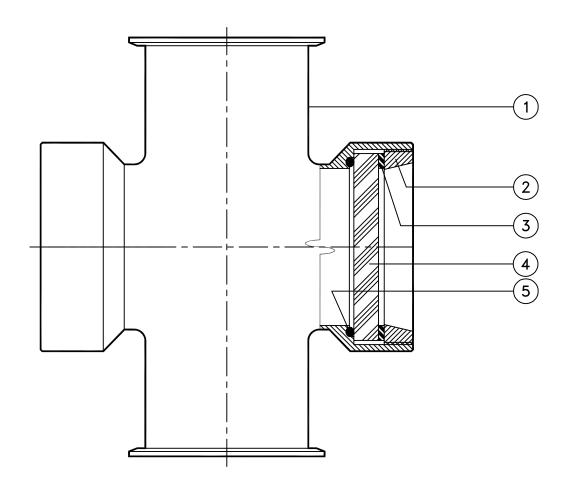

REVISIONS DESCRIPTION DATE

| CONN.<br>SIZE | ITEM | BODY   | RETAINER RING | PTFE WASHER | GLASS  | O-RING |
|---------------|------|--------|---------------|-------------|--------|--------|
|               | IIEM | 1      | 2             | 3           | 4      | 5      |
| 1.5"          | P.N. | 520001 | 520010        | 520017      | 520024 | 4282   |
|               | PCS. | 1      | 2             | 2           | 2      | 2      |
| 2"            | P.N. | 520002 | 520011        | 520018      | 520025 | 4283   |
|               | PCS. | 1      | 2             | 2           | 2      | 2      |
| 2.5"          | P.N. | 520003 | 520012        | 520019      | 520026 | 4274   |
|               | PCS. | 1      | 2             | 2           | 2      | 2      |
| 3"            | P.N. | 520004 | 520013        | 520020      | 520027 | 4200   |
|               | PCS. | 1      | 2             | 2           | 2      | 2      |
| 4"            | P.N. | 520005 | 520014        | 520021      | 520028 | 4275   |
|               | PCS. | 1      | 2             | 2           | 2      | 2      |