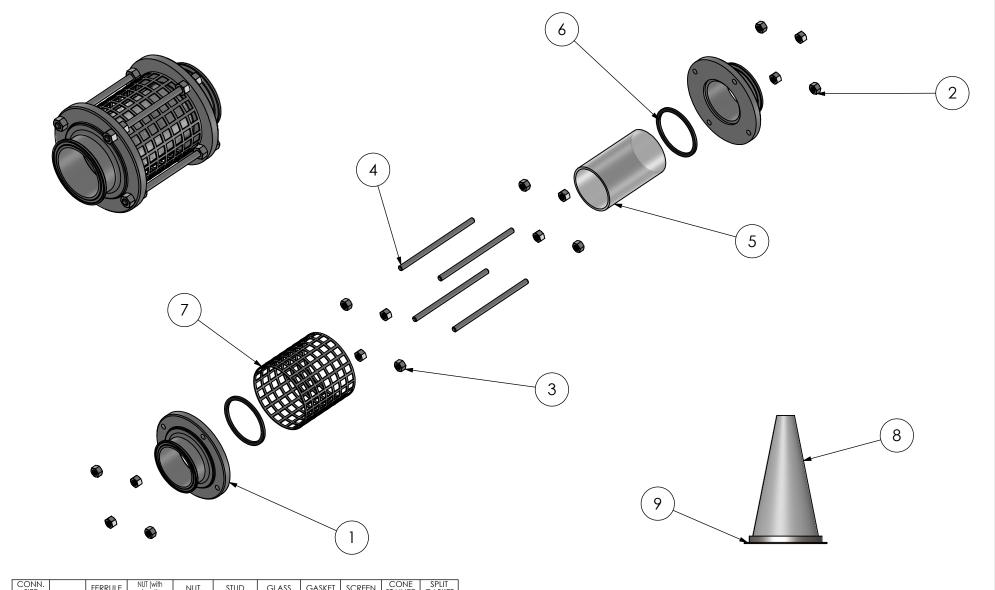

| CONN.<br>SIZE | ITEM   | FERRULE | NUT (with insert) | NUT    | STUD   | GLASS  | GASKET | SCREEN | CONE<br>STAINER | SPLIT<br>GASKET |
|---------------|--------|---------|-------------------|--------|--------|--------|--------|--------|-----------------|-----------------|
| 2.5"          |        | 1       | 2                 | 3      | 4      | 5      | 6      | 7      | 8               | 9               |
|               | P.N.   | 530006  | 4414-2            | 4413-2 | 530022 | 530054 | 530045 | 530030 | N.A.            | N.A.            |
|               | PIECES | 2       | 8                 | 8      | 4      | 1      | 2      | 1      | -               | -               |
| 3"            | ITEM   | 1A      | 2                 | 3      | 4      | 5      | 6      | 7      | 8               | 9               |
|               | P.N.   | 530007  | 4414-2            | 4413-2 | 530022 | 530053 | 530046 | 530031 | 530037          | 6324            |
|               | PIECES | 2       | 8                 | 8      | 4      | 1      | 2      | 1      | 1               | 1               |
| 4"            | ITEM   | 1       | 2                 | 3      | 4      | 5      | 6      | 7      | 8               | 9               |
|               | P.N.   | 530008  | 4414-2            | 4413-2 | 530022 | 530052 | 530047 | 530032 | 530038          | 6323            |
|               | PIECES | 2       | 8                 | 8      | 4      | 1      | 2      | 1      | 1               | 1               |
| 6"            | ITEM   | 1       | 2                 | 3      | 4      | 5      | 6      | 7      | 8               | 9               |
|               | P.N.   | 530009  | 4424-2            | 4423-2 | 530023 | 530051 | 530048 | 530033 | 530039          | 6322            |
|               | PIECES | 2       | 8                 | 8      | 4      | 1      | 2      | 1      | 1               | 1               |

Hygienic Technologies

DWG. TITLE

**#53 SIGHTGLASS COMPONENTS** 

SIZE 2.5 - 6 INCH DWG. NO.

530980 REV. NO.

| REVISION HISTORY |                  |          |    |  |  |  |
|------------------|------------------|----------|----|--|--|--|
| REV. NO.         | DESCRIPTION DATE |          |    |  |  |  |
| 1                | -updated drawing | 05/02/15 | JC |  |  |  |
|                  |                  |          |    |  |  |  |
|                  |                  |          |    |  |  |  |
|                  |                  |          |    |  |  |  |